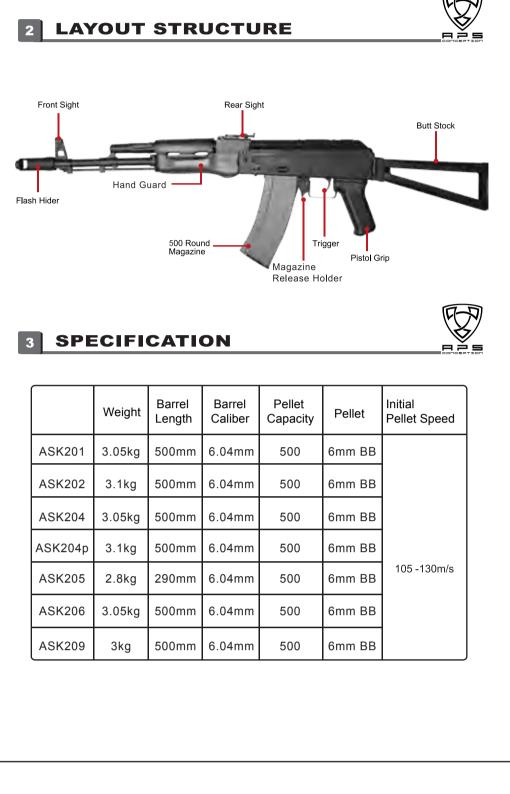

1. Open the magazine

cover.

2. Insert 500 rounds 6mm BB bullet into the

3. Close the magazine

Silde the rib to remove the remaining BB bullets if necessary.

cover.

1. Remove the receiver top from its 2. Connect the battery to the cord. 3. Reinstall the receiver top. When

faceing the left.

Press the battery with protrusion

 Turn the gear wheel until the click sounds

receiver top is set correctly, the

catch button ejects out.

change.

Press the adjust button and slide it forward or backward.