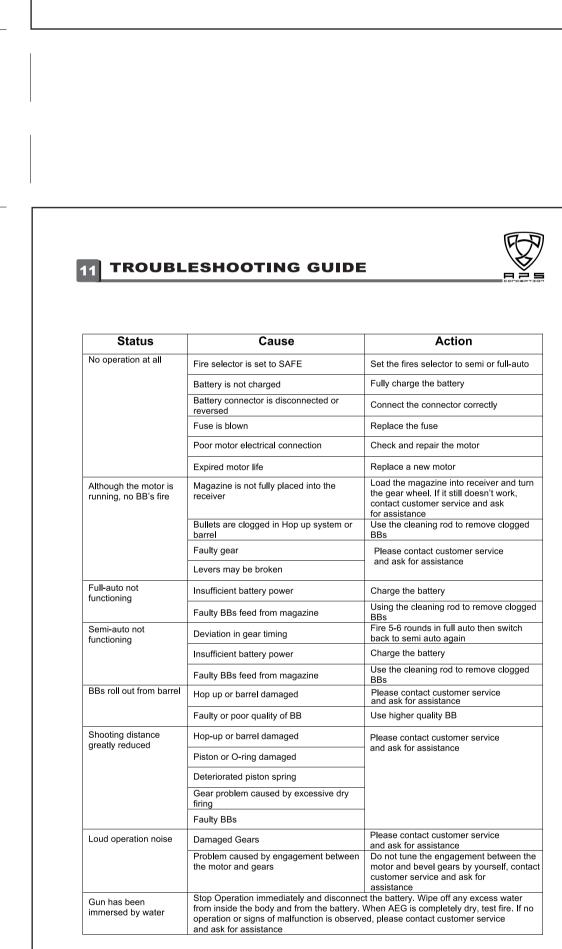

instructions carefully before operating.

User should obey all laws regarding the usage and ownership of airsoft electric guns.

Misuse or careless use may cause serious injury.

Facial Protection is required.





www.aps-concept.com



4 LOAD THE MAGAZINE

5 INSTALL BATTERY

Battery installation for ASK Series

rear while pressing the receiver

1. Open the magazine

cover.

2. Insert 500 rounds 6mm BB bullet into the

3. Close the magazine

Silde the rib to remove the remaining BB bullets if necessary.

cover.

1. Remove the receiver top from its 2. Connect the battery to the cord. 3. Reinstall the receiver top. When

faceing the left.

Press the battery with protrusion

 Turn the gear wheel until the click sounds

receiver top is set correctly, the

catch button ejects out.

change.







Press the adjust button and slide it forward or backward.

**FIRING OPERATION** 

SAFE

1. Switch the selector switch to Semi or Full Auto.

Confirm your firing area is safe before firing.

service lives of the motor and battery.

• Charge the battery if the firing cycle become slow.

• Service the airgun with silicon oil as daily maintenance.

• There are possibilities that no BB comes out after pulling the trigger. This may

• If bullets are clogged, stop firing and remove the clogged bullets immediately.

• Hop up may be unstable for first 200-300 rounds after silicon oil is used, this is

happen when new magazine is inserted. Switch to Full Auto and fire 5-10 shots will

• Give the airgun a rest of 5 – 10 minutes after firing 220 rounds in order to ensure long

To Fire the pellet: