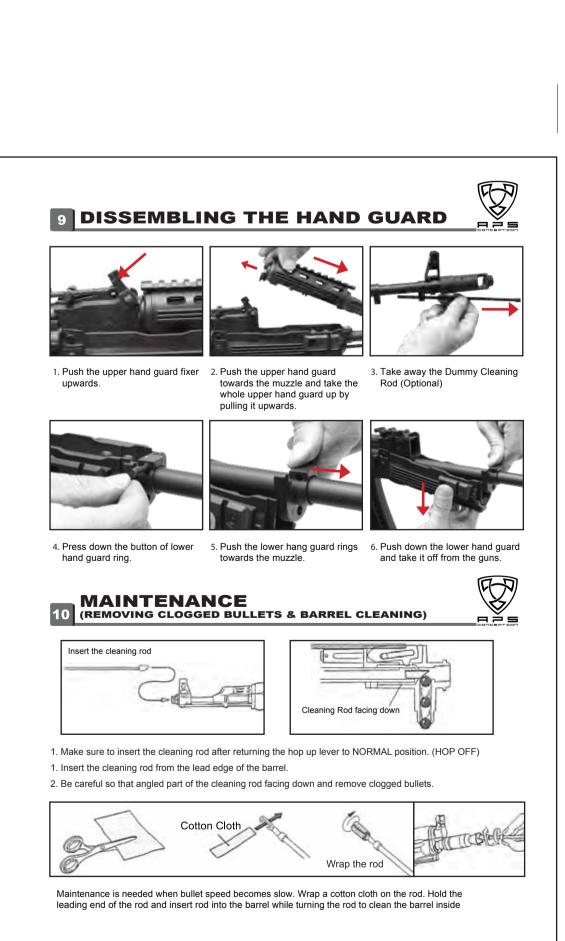

e become slow.

• Service the airgun with silicon oil as daily maintenance.

• There are possibilities that no BB comes out after pulling the trigger. This may

• If bullets are clogged, stop firing and remove the clogged bullets immediately.

• Hop up may be unstable for first 200-300 rounds after silicon oil is used, this is

happen when new magazine is inserted. Switch to Full Auto and fire 5-10 shots will

• Give the airgun a rest of 5 – 10 minutes after firing 220 rounds in order to ensure long

To Fire the pellet:

**A** CAUTION

solve this problem.

2. Pull the trigger

The larger the number, the longer the distance to the target.

Front Sight Ajust the sight clockwise for

higher point or anti-clockwise for lower

SEMI AUTO

sight point.

FULL AUTO

**12 ASK MODEL** 

**ASK201** 





DIAGRAM

**8** FIRING OPERATION

XO Too Much Hop Up (Return lever towards NORMAL)

Not Enough Hop Up (Move lever towards HOP)