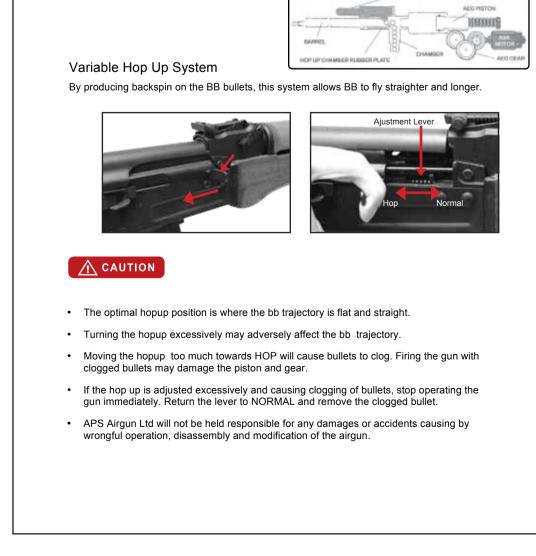

To Fire the pellet:

**A** CAUTION

solve this problem.

2. Pull the trigger

The larger the number, the longer the distance to the target.

Front Sight Ajust the sight clockwise for

higher point or anti-clockwise for lower

Not Enough Hop Up (Move lever towards HOP)