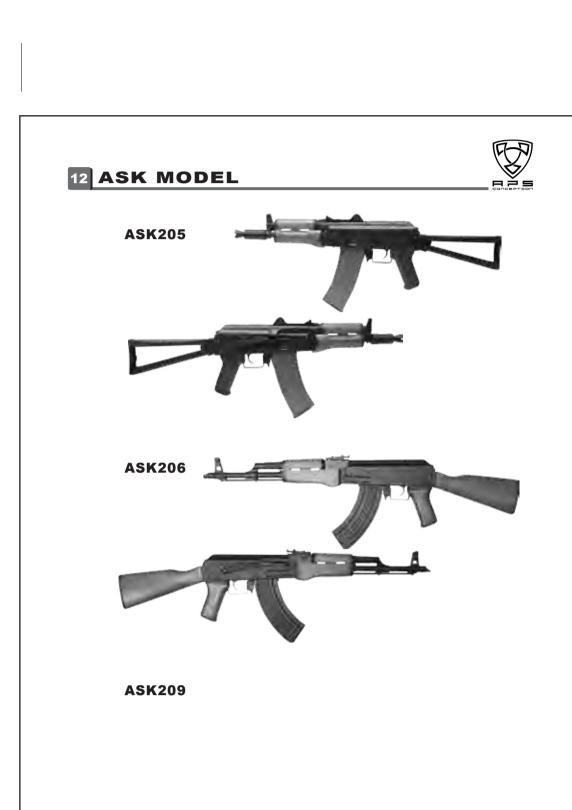

SEMI AUTO

sight point.

FULL AUTO

**12 ASK MODEL** 

**ASK201** 

DIAGRAM

**8** FIRING OPERATION

XO Too Much Hop Up (Return lever towards NORMAL)