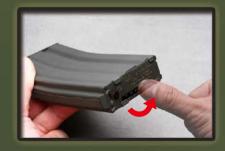

**SETTING MAGAZINE** 

It is strongly recommended the use of G&G BB pellets only. Using low quality BB pellets will shorten product life span

Open the cover of magazine.

Load G&G 5.95mm BB pellets into the

Close the cover plate then turn the gear until the sound changes.

Insert the magazine until you heard a click sound.

Turn to

**New Blow Back Pneumatic System** 

True to the faith of mimicking real life firearms, G&G is proud to present guns. Conventional airsoft blow back utilizes tow hook springs to mim real life bolt actions, which often lead to excess wear and tear and poor reliability in the gear box. To alleviate the problem of conventional systems, G&G has independently developed the Pneumatic Blow Back system; a piston driven, gas operated mechanism to better mimic real