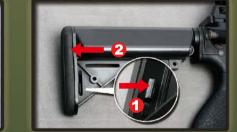

1.Charge up the battery. 2.Charging will be completed after 3 hours.

1. Push the butt plate lock (both sides) 2. Pull out the butt plate.

Take off the cover.

Pull out the wire connector.

Connect battery plug with the connector until you heard a click sound.