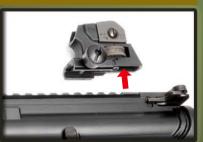

# REAR SIGHT ADJUSTMENT

Keep the selector on Safe mode until you are actually ready to shoot.