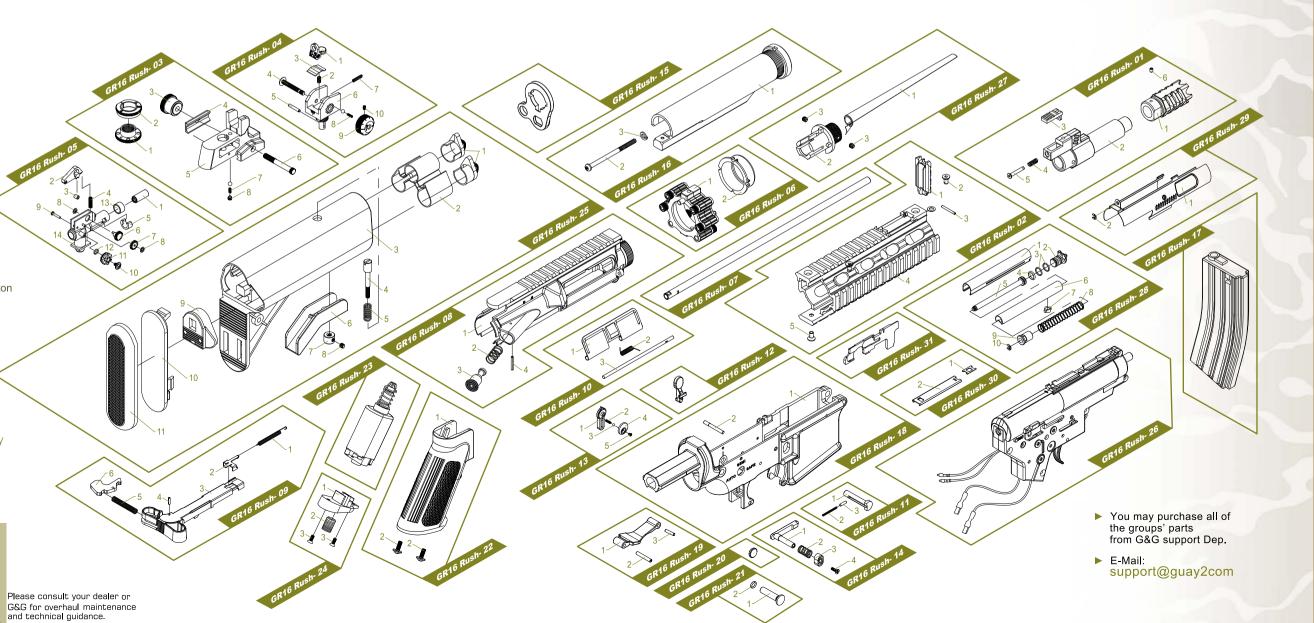

## **PARTS LIST**

GR16 Rush- 01 Flash suppressor set GR16 Rush- 02 Rail system set GR16 Rush- 03 Rear sight base set GR16 Rush- 04 Rear sight set GR16 Rush- 05 Hop-up set GR16 Rush- 08 Upper receiver set GR16 Rush- 09 Charging handle set GR16 Rush- 10 Port cover set GR16 Rush- 11 Front frame lock pin set GR16 Rush- 12 Bolt catch set GR16 Rush- 13 Selector lever set

GR16 Rush- 14 Magazine catch set GR16 Rush- 15 Stock washer

GR16 Rush- 16 Enhanced rod set **GR16 Rush- 17** Hi-cap 450R magazine GR16 Rush- 18 Lower receiver set **GR16 Rush- 19** Trigger guard set **GR16 Rush- 20** Selector plate **GR16 Rush- 21** Rear frame lock pin set GR16 Rush- 22 Grip GR16 Rush- 23 Motor set GR16 Rush- 24 Grip bottom set GR16 Rush- 25 Extended stock set GR16 Rush- 26 Gear box set GR16 Rush- 27 Barrel base set GR16 Rush- 28 Blow back pneumatic piston GR16 Rush- 29 Charging plate GR16 Rush- 30 Charging upper cover GR16 Rush- 31 Switch plate