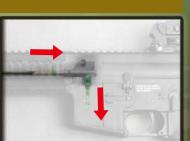

# TROUBLE SHOOTING

The screw at bottom of the grip. Please use the screwdriver to adjust

Check the wire set contact with motor.

Check the battery and connector.