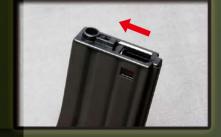

**Charging handle** 

Insert the battery into stock.

Reinstall the battery cover and butt plate.

**Extend battery stock** 

Detachable rear sight

Selector lever

Stock release lever

Reinforced grip