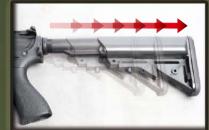

## RETRACTABLE STOCK

Press the stock release lever to unlock.

Adjust the position ( 6 position ).

G-03-065
Forward Grip-BK (ABS injection)