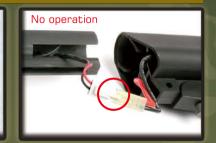

# TROUBLE SHOOTING

The screw at bottom of the grip. Please use the screwdriver to adjust

Check the wire set contact with motor.

Check the battery and connector.