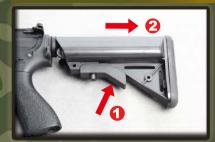

## RETRACTABLE STOCK

Press the stock release lever to unlock.

Adjust the position ( 6 position ).

G-03-065
Forward Grip-BK (ABS injection)