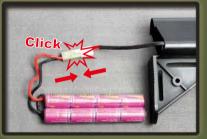

1.Charge up the battery. 2.Charging will be completed after 3 hours.

1. Push the butt plate lock (both sides) 2. Pull out the butt plate.

Take off the cover.

Pull out the wire connector.

Connect battery plug with the connector until you heard a click sound.