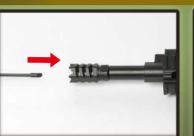

# FOLDING FRONT SIGHT

Folding the front sight

Press the plate back.

Press against the folding front sight.