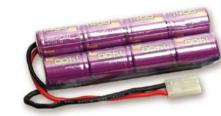

# Instruction Manual

Rail system

Folding front sight

Outer barrel

Flash suppressor

Hi-cap 450R magazine

Trigger

RECOMMENDED **BATTERY TYPE** G-11-019

NI-MH 9.6V 1400 mAh