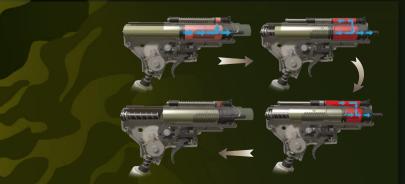

Close the cover plate then turn the gear until the sound changes.

Insert the magazine until you heard a click sound.

Turn to

**New Blow Back Pneumatic System** 

True to the faith of mimicking real life firearms, G&G is proud to present guns. Conventional airsoft blow back utilizes tow hook springs to mim real life bolt actions, which often lead to excess wear and tear and poor reliability in the gear box. To alleviate the problem of conventional systems, G&G has independently developed the Pneumatic Blow Back system; a piston driven, gas operated mechanism to better mimic real

This new technology utilizes compressed air to move the bolt, which enables the action without adding extra stress to the gear box. This class leading system represents a significant milestone in the airsoft