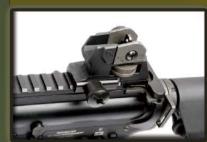

## WINDAGE ADJUSTMENT KNOB

Detachable rear sight

disassemble the rear sight.

Take off the rear sight to install other