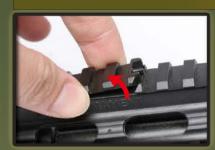

# FOLDING FRONT SIGHT

Folding the front sight

Press the plate back.

Press against the folding front sight.