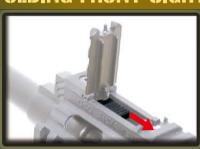

## WINDAGE ADJUSTMENT KNOB

Detachable rear sight

disassemble the rear sight.

Take off the rear sight to install other