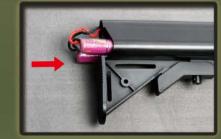

1.Charge up the battery. 2.Charging will be completed after 3 hours.

1. Push the butt plate lock (both sides) 2. Pull out the butt plate.

Take off the cover.

Pull out the wire connector.

Connect battery plug with the connector until you heard a click sound.

**Charging handle** 

Insert the battery into stock.

Reinstall the battery cover and butt plate.

**Extend battery stock** 

Detachable rear sight

Selector lever

Stock release lever

Reinforced grip