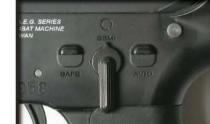

**Charging handle** 

Insert the battery into stock.

Reinstall the battery cover and butt plate.

**Extend battery stock** 

Detachable rear sight

Selector lever

Stock release lever

Reinforced grip

# REAR SIGHT ADJUSTMENT

Keep the selector on Safe mode until you are actually ready to shoot.