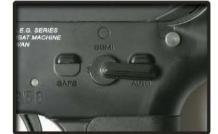

**Charging handle** 

Insert the battery into stock.

Reinstall the battery cover and butt plate.

**Extend battery stock** 

Detachable rear sight

Selector lever

Stock release lever

Reinforced grip

# REAR SIGHT ADJUSTMENT

Keep the selector on Safe mode until you are actually ready to shoot.