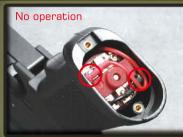

# TROUBLE SHOOTING

The screw at bottom of the grip. Please use the screwdriver to adjust

Check the wire set contact with motor.

Check the battery and connector.