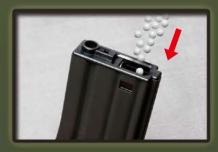

**SETTING MAGAZINE** 

It is strongly recommended the use of G&G BB pellets only. Using low quality BB pellets will shorten product life span

Open the cover of magazine.

Load G&G 5.95mm BB pellets into the

Close the cover plate then turn the gear until the sound changes.

Insert the magazine until you heard a click sound.

Turn to

**New Blow Back Pneumatic System** 

True to the faith of mimicking real life firearms, G&G is proud to present guns. Conventional airsoft blow back utilizes tow hook springs to mim real life bolt actions, which often lead to excess wear and tear and poor reliability in the gear box. To alleviate the problem of conventional systems, G&G has independently developed the Pneumatic Blow Back system; a piston driven, gas operated mechanism to better mimic real