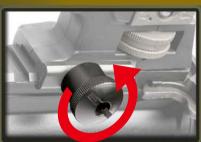

## WINDAGE ADJUSTMENT KNOB

Detachable rear sight

disassemble the rear sight.

Take off the rear sight to install other