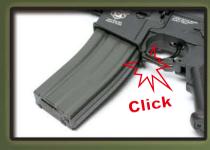

Close the cover plate then turn the gear until the sound changes.

Insert the magazine until you heard a click sound.

Turn to

**New Blow Back Pneumatic System** 

True to the faith of mimicking real life firearms, G&G is proud to present guns. Conventional airsoft blow back utilizes tow hook springs to mim real life bolt actions, which often lead to excess wear and tear and poor reliability in the gear box. To alleviate the problem of conventional systems, G&G has independently developed the Pneumatic Blow Back system; a piston driven, gas operated mechanism to better mimic real