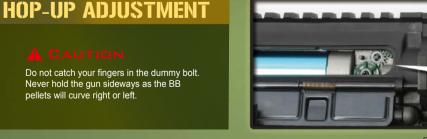

# **MAINTENANCE**

Return the hop up dial to normal position and insert the cleaning rod from the lead edge of the inner barrel.

Be aware to have the rod facing down and reaching to the end, and remove clogged pellets.