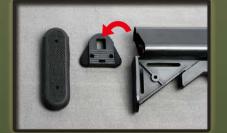

1.Charge up the battery. 2.Charging will be completed after 3 hours.

1. Push the butt plate lock (both sides) 2. Pull out the butt plate.

Take off the cover.

Pull out the wire connector.

Connect battery plug with the connector until you heard a click sound.