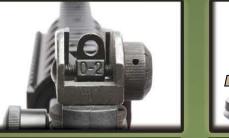

# REAR SIGHT ADJUSTMENT

Keep the selector on Safe mode until you are actually ready to shoot.

## WINDAGE ADJUSTMENT KNOB

Detachable rear sight

disassemble the rear sight.

Take off the rear sight to install other