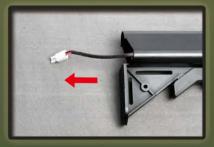

1.Charge up the battery. 2.Charging will be completed after 3 hours.

1. Push the butt plate lock (both sides) 2. Pull out the butt plate.

Take off the cover.

Pull out the wire connector.

Connect battery plug with the connector until you heard a click sound.