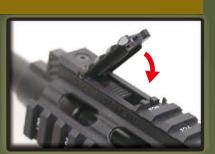

# FOLDING FRONT SIGHT

Folding the front sight

Press the plate back.

Press against the folding front sight.