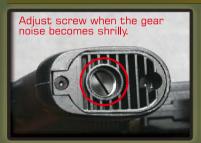

# TROUBLE SHOOTING

The screw at bottom of the grip. Please use the screwdriver to adjust

Check the wire set contact with motor.

Check the battery and connector.