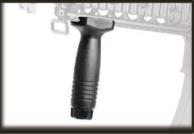

## RETRACTABLE STOCK

Press the stock release lever to unlock.

Adjust the position ( 6 position ).

G-03-065
Forward Grip-BK (ABS injection)