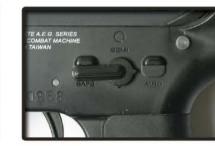

**Charging handle** 

Insert the battery into stock.

Reinstall the battery cover and butt plate.

**Extend battery stock** 

Detachable rear sight

Selector lever

Stock release lever

Reinforced grip

# REAR SIGHT ADJUSTMENT

Keep the selector on Safe mode until you are actually ready to shoot.