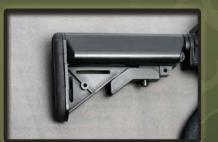

## RETRACTABLE STOCK

Press the stock release lever to unlock.

Adjust the position ( 6 position ).

G-03-065
Forward Grip-BK (ABS injection)