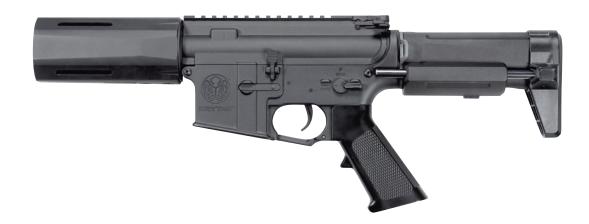

## ALPHA SDP

## **EXTERNAL FEATURES**

KRYTAC metal alloy receivers

KRYTAC aluminum hand guard

Two-position compact carbine stock

MIL-STD 1913 Picatinny top rail

Ambidextrous fire selector

Locking bolt and bolt release

Sling attachment loop

## **INTERNAL FEATURES**

8mm ball bearing mechbox

Integrated FET system

Easy maintenance spring guide

Padded cylinder head

Relief-cut cylinder window

Anti-corrosion mechbox coating

Adjustable rotary hop-up