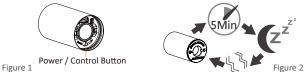

- Power on and off
- 1. Power On: Click power button, a short Beep (1sec.) indicates the power is on, or just shake Blaster Module to wake it up from sleeping mode. (Figure 1)
- Power Off: Click power button, after a long beep and a short beep, Blaster Module turns off, at this mode, shake and wake function will not be available.
- 3. Sleep Mode: Blaster Module enters sleep mode automatically when idle for over 5 minutes, and return to standby mode when there is vibration. (Figure 2)