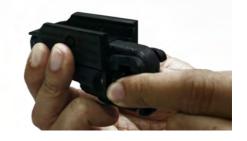

## **Smart Shot Launcher by APS**

#### Featuring:

- Mil-Std 1913 Compatible
- Quick Release / Mounting Button
- Light weighted
- Easy to Operate

Smart Shot can be mounted on any guns that equipped with Mil-Std 1913 rail





### Loading the Cartridge







Firing the Cartridge







# 870 Shell GEN II Refillable Cartridge



Re-designed cartridge shell so user can refill gas fast and easy. The valve works like other gas filled Airsoft product.



APS provides either standard paintball cylinder adapter or 88g adapter for recharging.

Connect the adapter with gas source, place the shell on a flat surface

Push the charger downward by force to charge. Charge for 3 – 5 sec to fill up the cartridge shell

(Ensure the needle and shells are 100% vertically connected)

#### Caution!

Avoid spending too much force when charging the shell, the charging needle may get bent or damage, handle with extreme care.