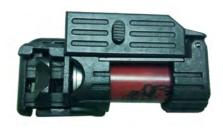

## **Smart Shot Launcher by APS**

#### Featuring:

- Mil-Std 1913 Compatible
- Quick Release / Mounting Button
- Light weighted
- Easy to Operate

Smart Shot can be mounted on any guns that equipped with Mil-Std 1913 rail

### Loading the Cartridge

Firing the Cartridge