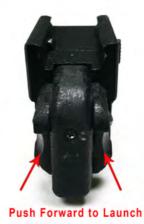

## **Smart Shot Launcher by APS**

#### Featuring:

- Mil-Std 1913 Compatible
- Quick Release / Mounting Button
- Light weighted
- Easy to Operate

Smart Shot can be mounted on any guns that equipped with Mil-Std 1913 rail





### Loading the Cartridge







Firing the Cartridge







# 870 Shell GEN II Refillable Cartridge



Re-designed cartridge shell so user can refill gas fast and easy. The valve works like other gas filled Airsoft product.



APS provides either standard paintball cylinder adapter or 88g adapter for recharging.

Connect the adapter with gas source, place the shell on a flat surface

Push the charger downward by force to charge. Charge for 3 – 5 sec to fill up the cartridge shell

(Ensure the needle and shells are 100% vertically connected)

#### Caution!

Avoid spending too much force when charging the shell, the charging needle may get bent or damage, handle with extreme care.