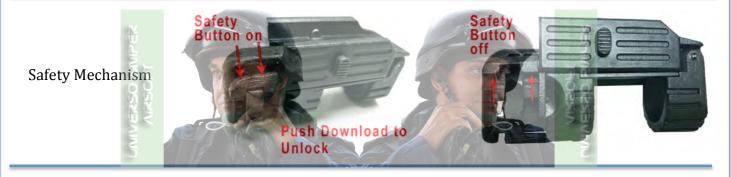

#### Featuring:

- Mil-Std 1913 Compatible
- Quick Release / Mounting Button
- Light weighted
- Easy to Operate

Smart Shot can be mounted on any guns that equipped with Mil-Std 1913 rail