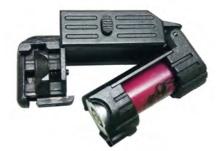

# 870 Shell GEN II Refillable Cartridge

Re-designed cartridge shell so user can refill gas fast and easy. The valve works like other gas filled Airsoft product.

APS provides either standard paintball cylinder adapter or 88g adapter for recharging.

Connect the adapter with gas source, place the shell on a flat surface

Push the charger downward by force to charge. Charge for 3 – 5 sec to fill up the cartridge shell

(Ensure the needle and shells are 100% vertically connected)