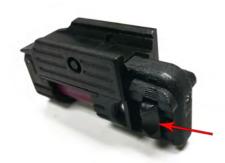

#### Featuring:

- Mil-Std 1913 Compatible
- Quick Release / Mounting Button
- Light weighted
- Easy to Operate

Smart Shot can be mounted on any guns that equipped with Mil-Std 1913 rail