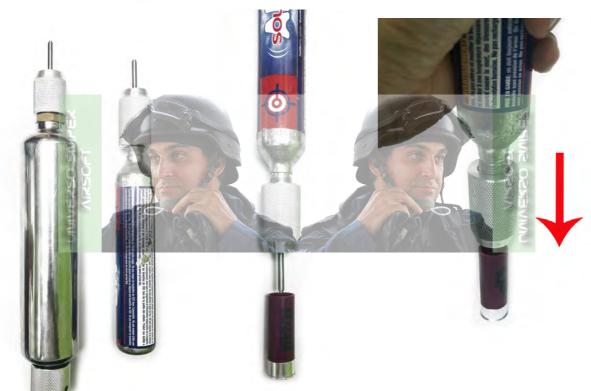

# 870 Shell GEN II Refillable Cartridge

Re-designed cartridge shell so user can refill gas fast and easy. The valve works like other gas filled Airsoft product.

APS provides either standard paintball cylinder adapter or 88g adapter for recharging.

Connect the adapter with gas source, place the shell on a flat surface

Push the charger downward by force to charge. Charge for 3 – 5 sec to fill up the cartridge shell

(Ensure the needle and shells are 100% vertically connected)

#### Caution!

Avoid spending too much force when charging the shell, the charging needle may get bent or damage, handle with extreme care.