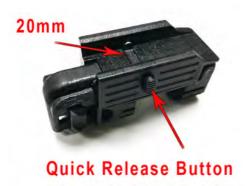

#### Featuring:

- Mil-Std 1913 Compatible
- Quick Release / Mounting Button
- Light weighted
- Easy to Operate

Smart Shot can be mounted on any guns that equipped with Mil-Std 1913 rail