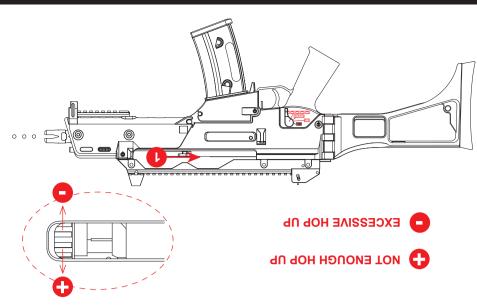

## THE REPLACEMENT PARTS WILL BE AVAILABLE AT OURS LOCAL DISTRIBUTOR AND DEALERS



pop-up, so you have greater control over where your pellets end up. The accuracy of an airsoft gun can be greatly increased by adjusting the

## TUBMTSULGA 9U 90H



FIRING MODE / SAFETY

## **SAFETY**

- DO NOT MODIFY OR ALTER YOUR AIRSOFT GUN. Attempts to modify the airsoft gun in way may make your airsoft gun unsafe to use, cause serious injury or death and will void the warranty.
- · Always check to see if the airsoft gun is "ON SAFE" and unloaded when getting it from another person or from
- storage. · Always keep the airsoft gun "ON SAFE" until you are ready to shoot in a SAFE DIRECTION.
- · Misuse or careless use may cause serious injury.
- Do not look into the gun muzzle.
- Do not ever point the airsoft gun at anything you do not intend to shoot.
- · You and other with you should