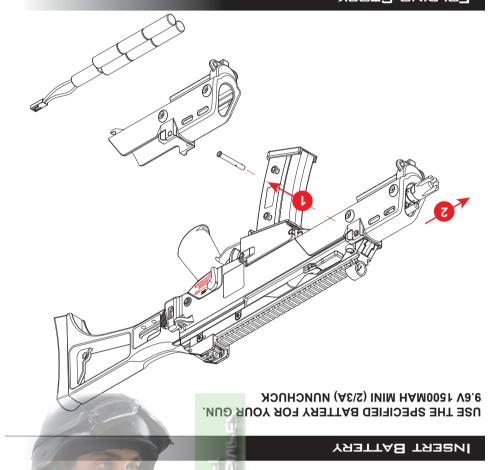

## **USER RESTRICTED TO 18 YEARS OF AGE OLDER**

FOLDING STOCK

AR-006E AS36C BLACK (ECU VERSION) / AR-056E AS36C TAN (ECU VERSION)

**ELECTRONIC** FIRING CONTROL SYSTEM

Automatic Electric Airsoft Gun Instruction Manual • Always read through this manual before operation