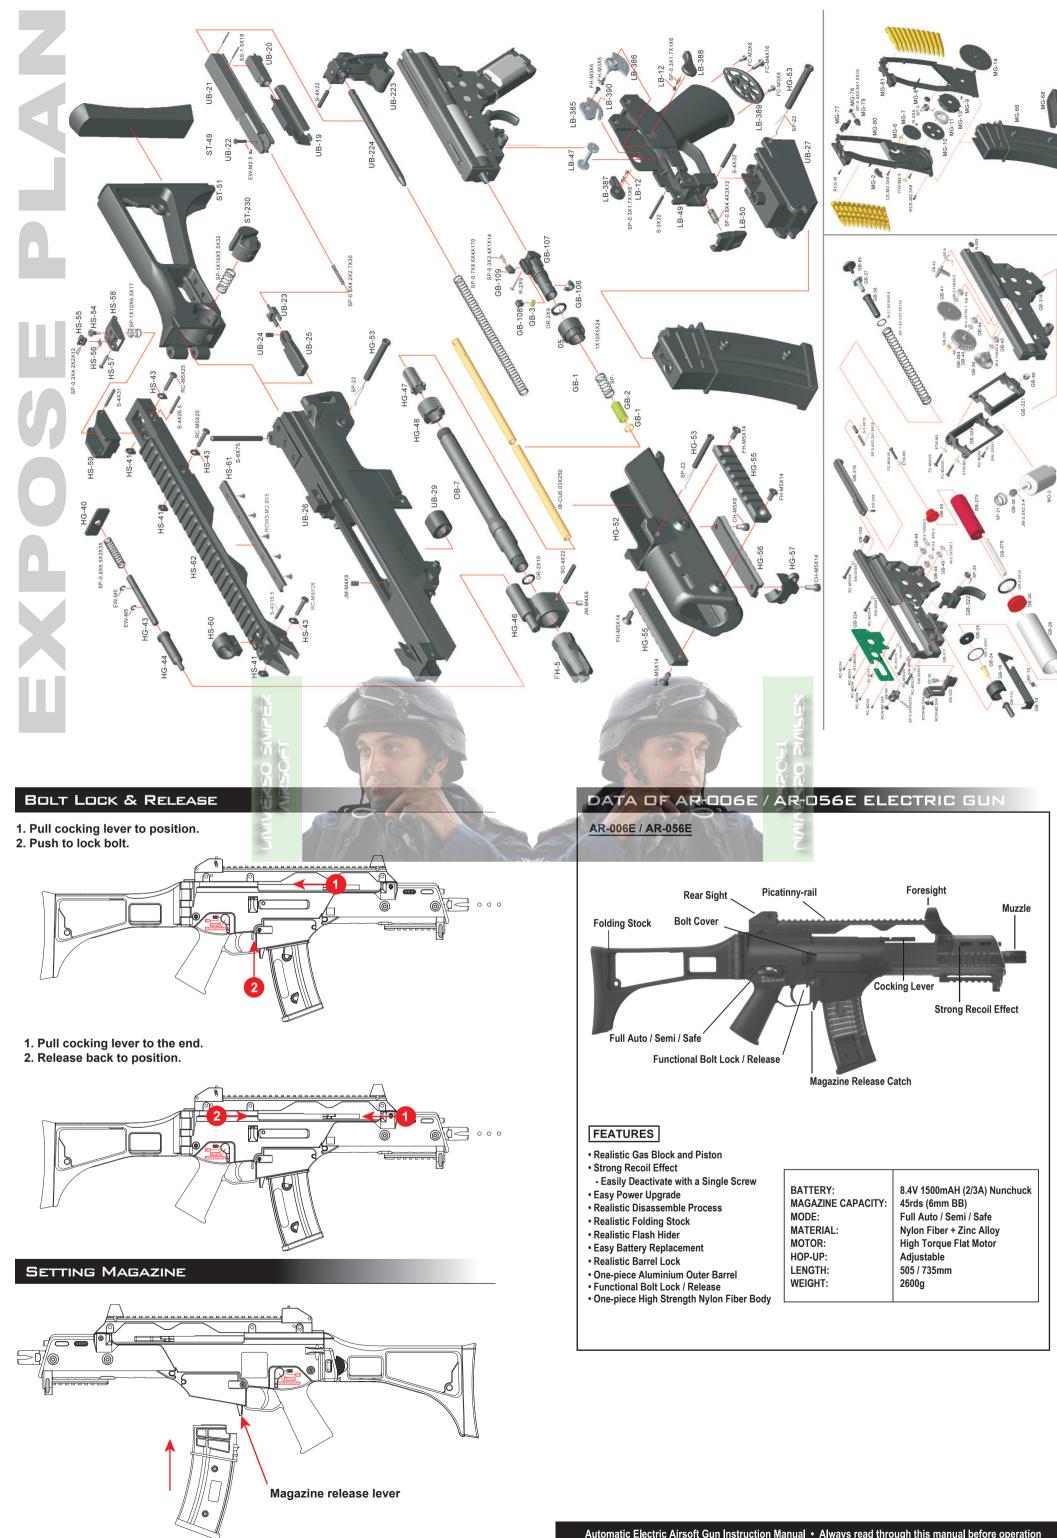

## **USER RESTRICTED TO 18 YEARS OF AGE OLDER**

FOLDING STOCK

AR-006E AS36C BLACK (ECU VERSION) / AR-056E AS36C TAN (ECU VERSION)

**ELECTRONIC** FIRING CONTROL SYSTEM

Automatic Electric Airsoft Gun Instruction Manual • Always read through this manual before operation