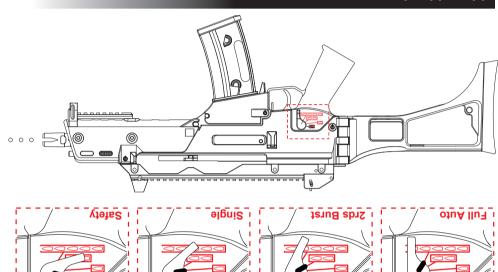

## THE REPLACEMENT PARTS WILL BE AVAILABLE AT OURS LOCAL DISTRIBUTOR AND DEALERS



pop-up, so you have greater control over where your pellets end up. The accuracy of an airsoft gun can be greatly increased by adjusting the

## TUBMTSULGA 9U 90H



FIRING MODE / SAFETY

## **SAFETY**

- DO NOT MODIFY OR ALTER YOUR AIRSOFT GUN. Attempts to modify the airsoft gun in way may make your airsoft gun unsafe to use, cause serious injury or death and will void the warranty.
- · Always check to see if the airsoft gun is "ON SAFE" and unloaded when getting it from another person or from
- storage. · Always keep the airsoft gun "ON SAFE" until you are ready to shoot in a SAFE DIRECTION.
- · Misuse or careless use may cause serious injury.
- Do not look into the gun muzzle.
- Do not ever point the airsoft gun at anything you do not intend to shoot.
- · You and other with you should always wear shooting glasses to protect your eyes.
- If your reading or prescription glasses are not safety glasses, make sure you wear shooting glasses over your •