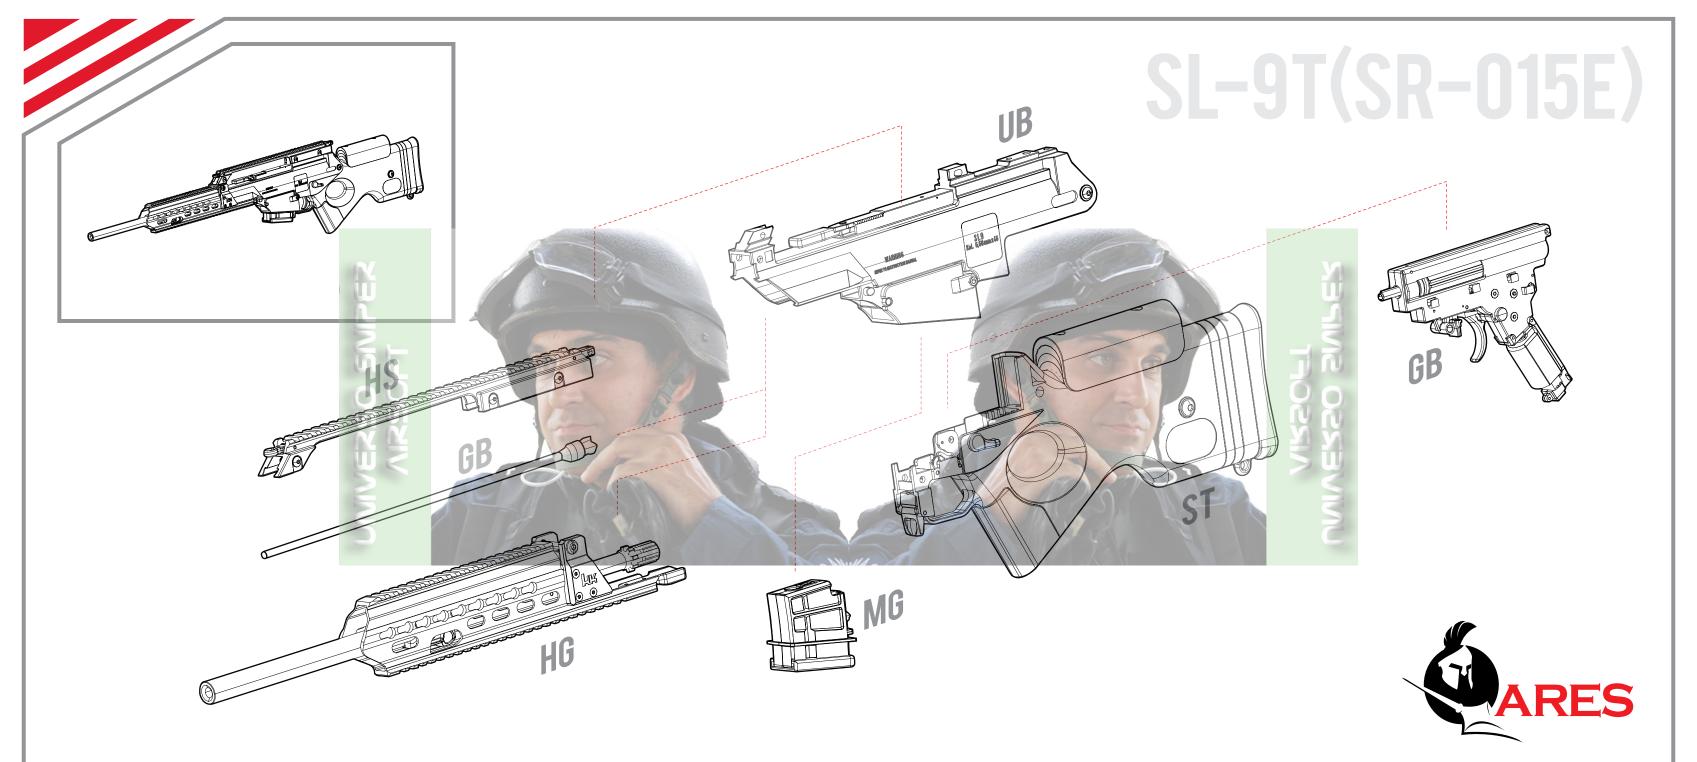

## PRODUCT FEATURES

## BATTERY INSTALLATION (SL-9T)

• REMOVE THE SCREWS • SLIDE THE HANDUARD