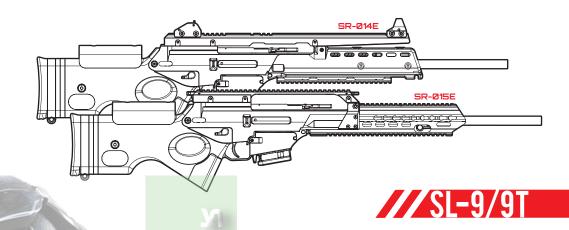

## PRODUCT FEATURES

### SPECIFICATIONS //

POWER SOURCE : BATTERY: LENGTH WEIGHT MAGAZINE CAPACITY FIRE MODE MATERIAL HOP-UP

11.1v LiPO Battery 1020mm 3500g 40 Rounds (6mm BB) SAFE / SEMI / 2-ROUND-BURST / AUTO CNC 6063 Aluminum + Nylon Fiber+ Metal ADJUSTABLE