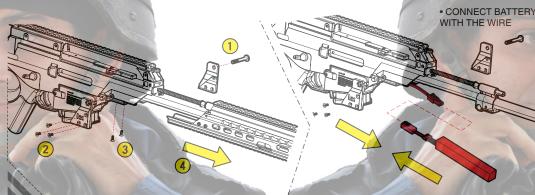

• TURN WHEEL UP FOR MORE HOP-UP

• TURN WHEEL DOWN FOR LESS HOP-UP

HOP-UP ADJUSTMENT

• PULL CHARGING

HANDLE ALL THE WAY BACK TO OPEN DUST COVER

# INSERT/RELEASE MAGAZINE

• INSERT MAGAZINE INTO MAGAZINE WELL



## PRODUCT FEATURES



## BATTERY INSTALLATION (SL-9T)

• REMOVE THE SCREWS • SLIDE THE HANDUARD



# SWITCH FIRE MODE

SAFE MODE: PUSH SWITCH FORWARD SEMI AUTO MODE: PULL SWITCH BACKWARD 2-ROUND-BURSTMODE: PUSH SWITCH TO RIGHT FULL UTO MODE: PULL SWITCH TO LEFT



### SPECIFICATIONS //

POWER SOURCE : BATTERY: LENGTH WEIGHT MAGAZINE CAPACITY FIRE MODE MATERIAL HOP-UP

11.1v LiPO Battery 1020mm 3500g 40 Rounds (6mm BB) SAFE / SEMI / 2-ROUND-BURST / AUTO CNC 6063 Aluminum + Nylon Fiber+ Metal ADJUSTABLE

# SAFETY INSTRUCTIONS ///

#### READ ALL INSTRUCTIONS BEFORE USE!

• FOR ADULT USE ONLY. NOT TO BE OPERATED BY MINORS UNDER THE AGE OF 18. • This merchandise does not contain any interm NEVER MODIFY OR ALTER YOUR AIRSOFT GUN. Attempts to modify the airsoft gun in any way could make your airsoft gun unsafe to use, cause serious injury or death, and will

#### SAFETY CONSIDERATIONS

####