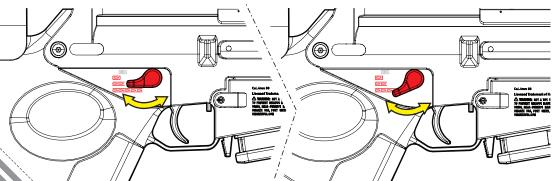

• TURN WHEEL UP FOR MORE HOP-UP

• TURN WHEEL DOWN FOR LESS HOP-UP

HOP-UP ADJUSTMENT

• PULL CHARGING

HANDLE ALL THE WAY BACK TO OPEN DUST COVER