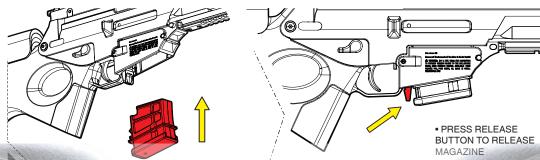

• TURN WHEEL UP FOR MORE HOP-UP

• TURN WHEEL DOWN FOR LESS HOP-UP

HOP-UP ADJUSTMENT

• PULL CHARGING

HANDLE ALL THE WAY BACK TO OPEN DUST COVER

# INSERT/RELEASE MAGAZINE

• INSERT MAGAZINE INTO MAGAZINE WELL



## PRODUCT FEATURES



## BATTERY INSTALLATION (SL-9T)

• REMOVE THE SCREWS • SLIDE THE HANDUARD



# SWITCH FIRE MODE

SAFE MODE: PUSH SWITCH FORWARD SEMI AUTO MODE: PULL SWITCH BACKWARD 2-ROUND-BURSTMODE: PUSH SWITCH TO RIGHT FULL UTO MODE: PULL SWITCH TO LEFT



### SPECIFICATIONS //

POWER SOURCE : BATTERY: LENGTH WEIGHT MAGAZINE CAPACITY FIRE MODE MATERIAL HOP-UP

11.1v LiPO Battery 1020mm 3500g 40 Rounds (6mm BB) SAFE / SEMI / 2-ROUND-BURST / AUTO CNC 6063 Aluminum + Nylon Fiber+ Metal ADJUSTABLE

# SAFETY INSTRUCTIONS ///

#### READ ALL INSTRUCTIONS BEFORE USE!

• FOR ADULT USE ONLY. NOT TO BE OPERATED BY MINORS UNDER THE AGE OF 18. • This merchandise does not contain any interm NEVER MODIFY OR ALTER YOUR AIRSOFT GUN. Attempts to modify the airsoft gun in any way could make your a