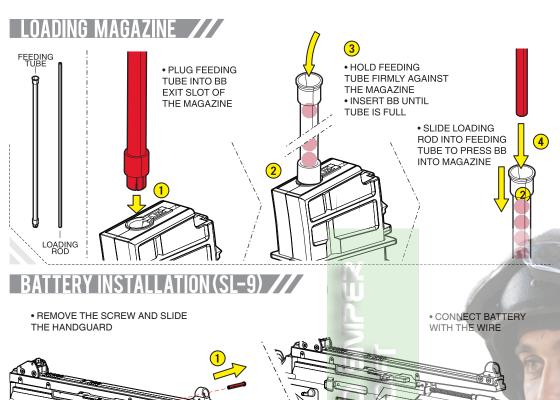

• TURN WHEEL UP FOR MORE HOP-UP

• TURN WHEEL DOWN FOR LESS HOP-UP

HOP-UP ADJUSTMENT

• PULL CHARGING

HANDLE ALL THE WAY BACK TO OPEN DUST COVER

# INSERT/RELEASE MAGAZINE

• INSERT MAGAZINE INTO MAGAZINE WELL



## PRODUCT FEATURES



## BATTERY INSTALLATION (SL-9T)

• REMOVE THE SCREWS • SLIDE THE HANDUARD



# SWITCH FIRE MODE

SAFE MODE: PUSH SWITCH FORWARD SEMI AUTO MODE: PULL SWITCH BACKWARD 2-ROUND-BURSTMODE: PUSH SWITCH TO RIGHT FULL UTO MODE: PULL SWITCH TO LEFT



### SPECIFICATIONS //

POWER SOURCE : BATTERY: LENGTH WEIGHT MAGAZINE CAPACITY FIRE MODE MATERIAL HOP-UP

11.1v LiPO Battery 1020mm 3500g 40 Rounds (6mm BB) SAFE / SEMI / 2-ROUND-BURST / AUTO CNC 6063 Aluminum + Nylon Fiber+ Metal ADJUSTABLE

# SAFETY INSTRUCTIONS ///

#### READ ALL INSTRUCTIONS BEFORE USE!

• FOR A