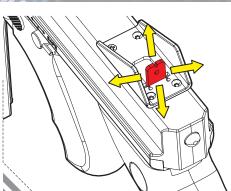

## HOP-UP ADJUSTMENT • TURN WHEEL UP

FOR MORE HOP-UP

• TURN WHEEL DOWN FOR LESS HOP-UP

ADJUST SLIGHT WITH 4 DIRECTION