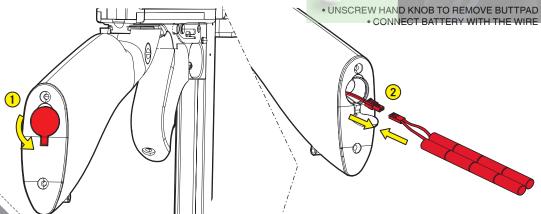

• ROLL THE WHELL TO PUSH BB UP

SWITCH FIRE MODE /// SAFE MODE: PUSH SWITCH FORWARD SINGLE MODE: PUSH SWITCH TO RIGHT

FIRE MODE: PULL SWITCH BACKWARD

ARES SMG-005



FULL AUTO MODE: PULL SWITCH TO LEFT





# INSERT/RELEASE MAGAZINE



• PULL THE TRIGGER TO SHOOT



## HOP-UP ADJUSTMENT • TURN WHEEL UP

FOR MORE HOP-UP

• TURN WHEEL DOWN FOR LESS HOP-UP



ADJUST SLIGHT WITH 4 DIRECTION

# PRODUCT FEATURES



POWER SOURCE BATTERY: LENGTH WEIGHT MAGAZINE CAPACITY: FIRE MODE MATERIAL HOP-UP: VELOCITY / ENERGY :

9.6v 1200mAH Mini Nunchuck (2/3A) Stick 3040g 300 rounds SAFE / SEMI / AUTO ZINC ALLOY, ALUMINIUM+ WALNUT WOOD **ADJUSTABLÉ** ±430 FPS / <2 JOULES

# SAFETY INSTRUCTIONS ///

- FOR ADULT USE ONLY. NOT TO BE OPERATED BY MINORS UNDER THE AGE OF 18. This merchandise does not cor NEVER MODIFY OR ALTER YOUR AIRSOFT GUN. Attempts to modify the airsoft gun in any way could make your airsoft gun unsafe to use, cause serious injury or death, and will

### SAFETY CONSIDERATIONS

### **GENERAL P