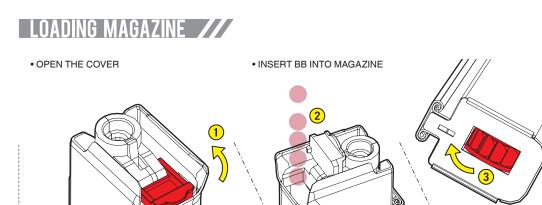

• ROLL THE WHELL TO PUSH BB UP

SWITCH FIRE MODE /// SAFE MODE: PUSH SWITCH FORWARD SINGLE MODE: PUSH SWITCH TO RIGHT

FIRE MODE: PULL SWITCH BACKWARD

ARES SMG-005



FULL AUTO MODE: PULL SWITCH TO LEFT





# INSERT/RELEASE MAGAZINE



• PULL THE TRIGGER TO SHOOT



## HOP-UP ADJUSTMENT • TURN WHEEL UP

FOR MORE HOP-UP

• TURN WHEEL DOWN FOR LESS HOP-UP



ADJUST SLIGHT WITH 4 DIRECTION

# PRODUCT FEATURES



POWER SOURCE BATTERY: LENGTH WEIGHT MAGAZINE CAPACITY: FIRE MODE MATERIAL HOP-UP: VELOCITY / ENERGY :

9.6v 1200mAH Mini Nunchuck (2/3A) Stick 3040g 300 rounds SAFE / SEMI / AUTO ZINC ALLOY, ALUMINIUM+ WALNUT WOOD **ADJUSTABLÉ** ±430 FPS / <2 JOULES

# SAFETY INSTRUCTIONS ///

- FOR ADULT USE ONLY. NOT TO BE OPERATED BY MINORS UNDER THE AGE OF 18. This merchandise does not cor NEV