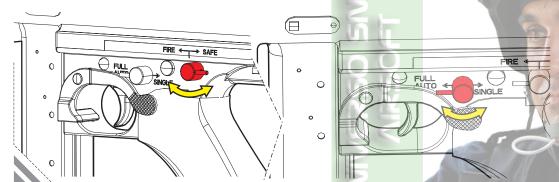

• ROLL THE WHELL TO PUSH BB UP

SWITCH FIRE MODE /// SAFE MODE: PUSH SWITCH FORWARD SINGLE MODE: PUSH SWITCH TO RIGHT

FIRE MODE: PULL SWITCH BACKWARD

ARES SMG-005

FULL AUTO MODE: PULL SWITCH TO LEFT