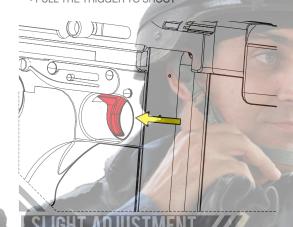

# INSERT/RELEASE MAGAZINE

• PULL THE TRIGGER TO SHOOT

## HOP-UP ADJUSTMENT • TURN WHEEL UP

FOR MORE HOP-UP

• TURN WHEEL DOWN FOR LESS HOP-UP

ADJUST SLIGHT WITH 4 DIRECTION