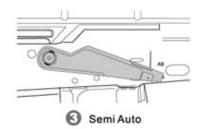

BB pellets remain in the magazine hip and chamber Please pay attention as BB pellets can't be discharged.

# Magazine Attachment / Detachment Procedure



Press the magazine release lever to remove



Open the top hatch and insert BB pellets. About 500 pellets may be loaded. (Avoid forcing BB pellets into the magazine.)



Close the hatch.



Hold the BB pellets entrance facing up and turn the gear at the bottom all the way until the click-click sounds change. (If only a small number of BB pellets are inserted, the gear merely makes blank turning.)



Check the BB pellets are lifted up to the exit, and then connect the magazine to the gun.



Always set the magazine upward. Align the groove shown by an arrow and press the rear of the magazine.

# How to use safety lock



**Full Auto** 



Set the battery after charging

# How to insert battery

1. Push the two levers as indicate in the picture.



3. Put the battery into the stock extension tube as indicate in the picture and then connect the connectors.



2.Pull the cover outward.



4.Place the wires back in properly and put the cover back on.





# CLASSIC ARMY AUTOMATIC ELECTRIC GUN SERIES











# **CLASSIC ARMY AUTOMATIC ELECTRIC GUN SERIES**

# **5 MARNING**























In no event shall Classic Army or any of our partners be liable for any direct or indirect, special, incidental, or consequential damages in connection with the use of our products.

# For complete product information, dealer locations and technical support, please visit the website of Classic Army Sole Distributors .

Italy, San Ma