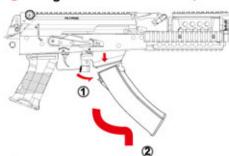

# Magazine Attachment / Detachment Procedure

Press the magazine release lever to remove

Open the top hatch and insert BB pellets. About 500 pellets may be loaded. (Avoid forcing BB pellets into the magazine.)