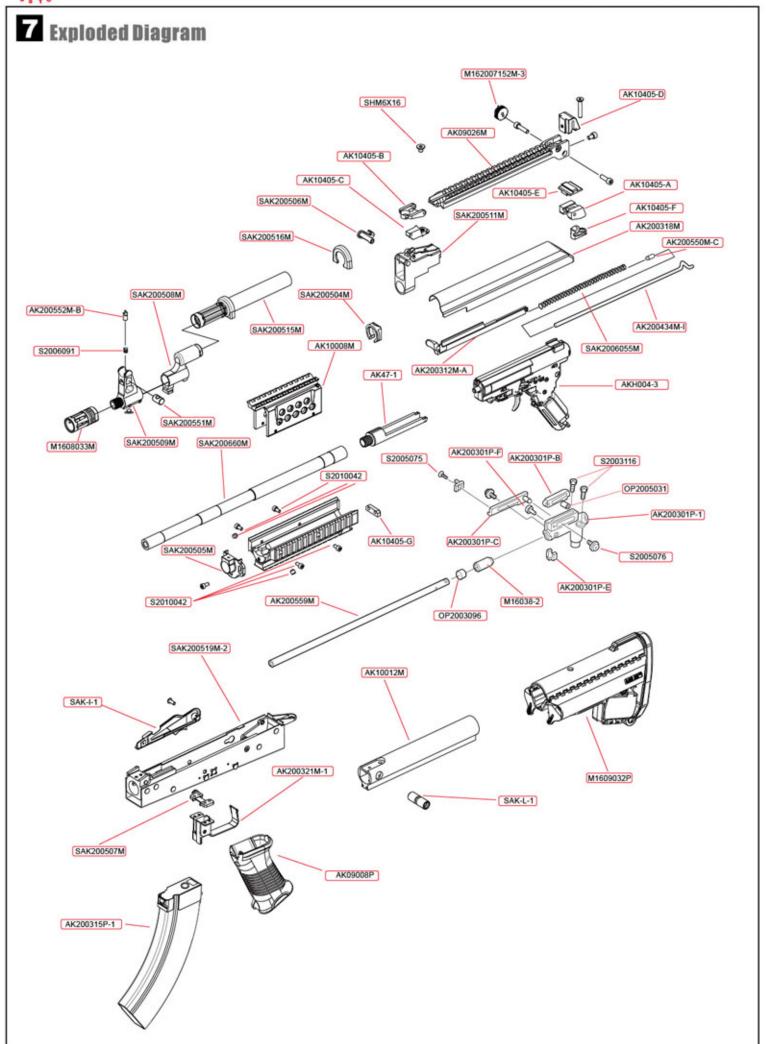

# REPAIR

Perform routine inspection and maintenance to check for proper function. Modification may cause a gun to malfunction and tampering with a gun may make it unsafe to use. Any change in the performance, such as lowered trigger force and shortened trigger travel, indicates possible wear and that such guns should be inspected, replaced, or properly repaired, and repairs should

only be made by Spartan Imports authorized dealer. Check any gun that has been dropped to ensure that its function has not been affected.

Krebs Custom name and logo are registered trademarks of Krebs Custom, Inc and used under exclusive worldwide license for airsoft guns and accessories by Spartan Imports Inc.