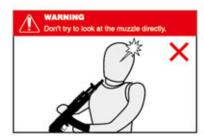

# 3 Operation

There are BB pellets remain in the magazine hip and chamber Please pay attention as BB pellets can't be discharged.