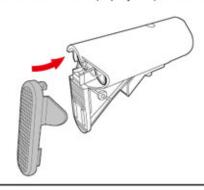

# How to insert battery

1. Push the two levers as indicate in the picture.

3. Put the battery into the stock extension tube as indicate in the picture and then connect the connectors.

2.Pull the cover outward.

4.Place the wires back in properly and put the cover back on.