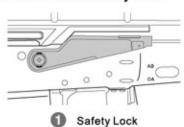

eration

There are BB pellets remain in the magazine hip and chamber Please pay attention as BB pellets can't be discharged.

# Magazine Attachment / Detachment Procedure



Press the magazine release lever to remove



Open the top hatch and insert BB pellets. About 500 pellets may be loaded. (Avoid forcing BB pellets into the magazine.)



Close the hatch.



Hold the BB pellets entrance facing up and turn the gear at the bottom all the way until the click-click sounds change. (If only a small number of BB pellets are inserted, the gear merely makes blank turning.)



Check the BB pellets are lifted up to the exit, and then connect the magazine to the gun.



Always set the magazine upward. Align the groove shown by an arrow and press the rear of the magazine.

# How to use safety lock



**Full Auto** 



Set the battery after charging

# How to insert battery

1. Push the two levers as indicate in the picture.



3. Put the battery into the stock extension tube as indicate in the picture and then connect the connectors.



2.Pull the cover outward.



4.Place the wires back in properly and put the cover back on.





# CLASSIC ARMY AUTOMATIC ELECTRIC GUN SERIES











# **CLASSIC ARMY AUTOMATIC ELECTRIC GUN SERIES**

# **5 MARNING**























In no event shall Classic Army or any of our partners be liable for any direct or indirect, special, incidental, or consequential damages in connection with the use of our products.

# For complete product information, dealer locations and technical support, please visit the website of Classic Army Sole Distributor