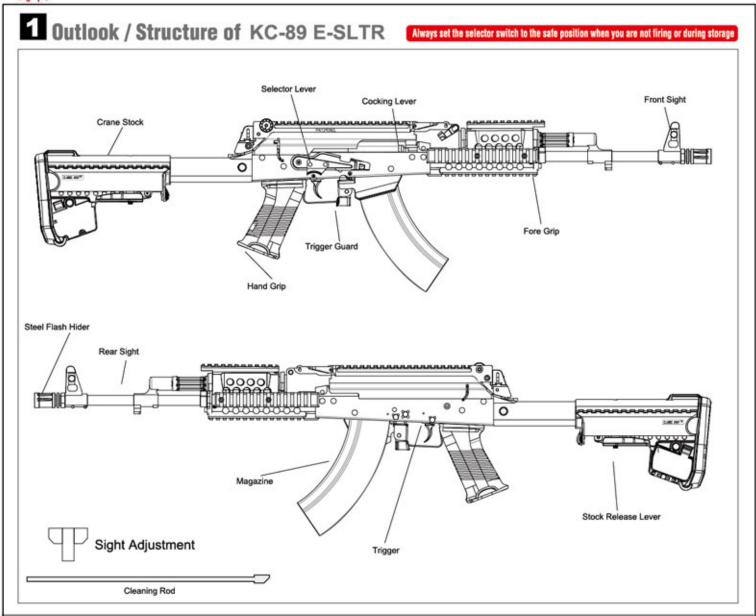

# KC-89 E-SLTR Enhanced Speed Load Tactical Rifle

INFO@CLASSICARMY.COM WWW.CLASSI

# 2 Specification

| Data of Automatic Electric Gun |                   |        |
|--------------------------------|-------------------|--------|
|                                | KC-89 E-SLTR      |        |
| Name                           |                   |        |
|                                |                   | CA062M |
| Weight                         | 4.4 kg            |        |
| Barrel Length                  | 463 mm            |        |
| Barrel Caliber                 | 6.08 mm           |        |
| Pellet Capacity                | 600 Rd            |        |
| Pellet                         | 6 mm BB           |        |
| Initial Pellet Speed           | 115~135 m/s       |        |
| Battery Type                   | Large Type (9.6v) |        |