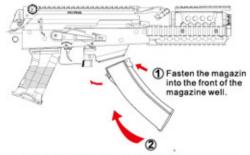

Check the BB pellets are lifted up to the exit, and then connect the magazine to the gun.

Always set the magazine upward. Align the groove shown by an arrow and press the rear of the magazine.