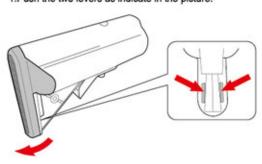

# How to insert battery

1. Push the two levers as indicate in the picture.

3. Put the battery into the stock extension tube as indicate in the picture and then connect the connectors.

2.Pull the cover outward.

4.Place the wires back in properly and put the cover back on.