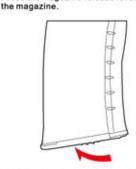

Check the BB pellets are lifted up to the exit, and then connect the magazine to the gun.

Always set the magazine upward. Align the groove shown by an arrow and press the rear of the magazine.