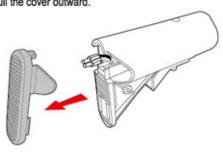

# How to insert battery

1. Push the two levers as indicate in the picture.

3. Put the battery into the stock extension tube as indicate in the picture and then connect the connectors.

2.Pull the cover outward.