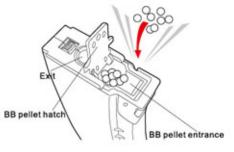

# Magazine Attachment / Detachment Procedure

Press the magazine release lever to remove

Open the top hatch and insert BB pellets. About 500 pellets may be loaded. (Avoid forcing BB pellets into the magazine.)

Close the hatch.

Hold the BB pellets entrance facing up and turn the gear at the bottom all the way until the click-click sounds change. (If only a small number of BB pellets are inserted, the gear merely makes blank turning.)

Check the BB pellets are lifted up to the exit, and then connect the magazine to the gun.

Always set the magazine upward. Align the groove shown by an arrow and press the rear of the magazine.