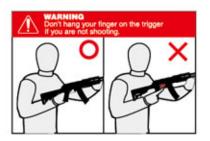

# 3 Operation

There are BB pellets remain in the magazine hip and chamber Please pay attention as BB pellets can't be discharged.