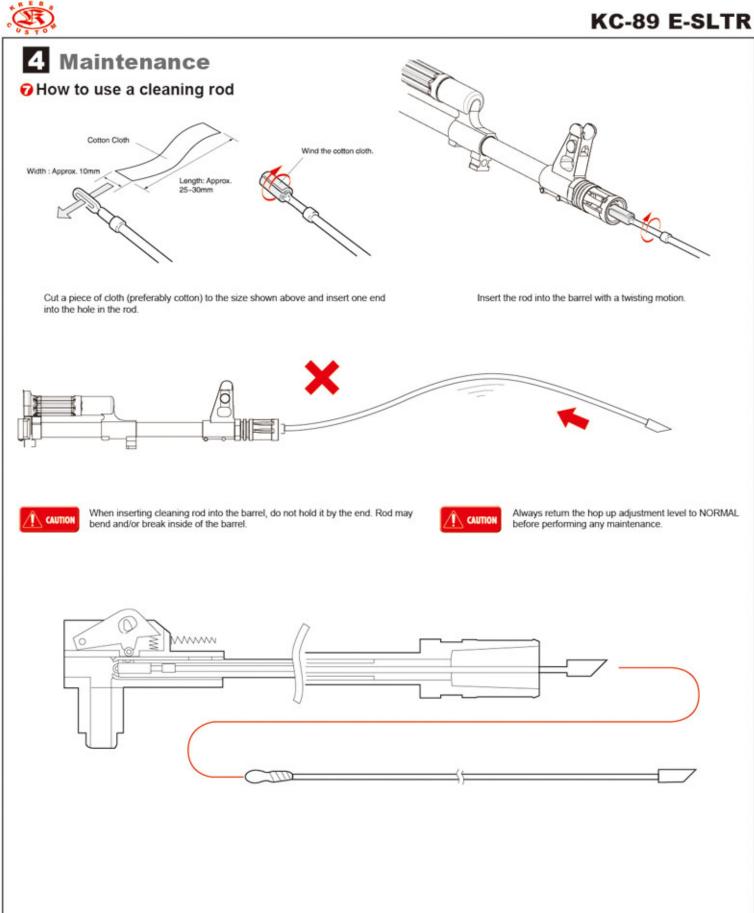

# 3 Operation

There are BB pellets remain in the magazine hip and chamber Please pay attention as BB pellets can't be discharged.

# Magazine Attachment / Detachment Procedure

Press the magazine release lever to remove

Open the top hatch and insert BB pellets. About 500 pellets may be loaded. (Avoid forcing BB pellets into the magazine.)

Close the hatch.

Hold the BB pellets entrance facing up and turn the gear at the bottom all the way until the click-click sounds change. (If only a small number of BB pellets are inserted, the gear merely makes blank turning.)

Check the BB pellets are lifted up to the exit, and then connect the magazine to the gun.

Always set the magazine upward. Align the groove shown by an arrow and press the rear of the magazine.