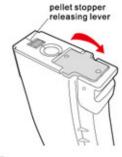

# Magazine Attachment / Detachment Procedure

Press the magazine release lever to remove

Open the top hatch and insert BB pellets. About 500 pellets may be loaded. (Avoid forcing BB pellets into the magazine.)