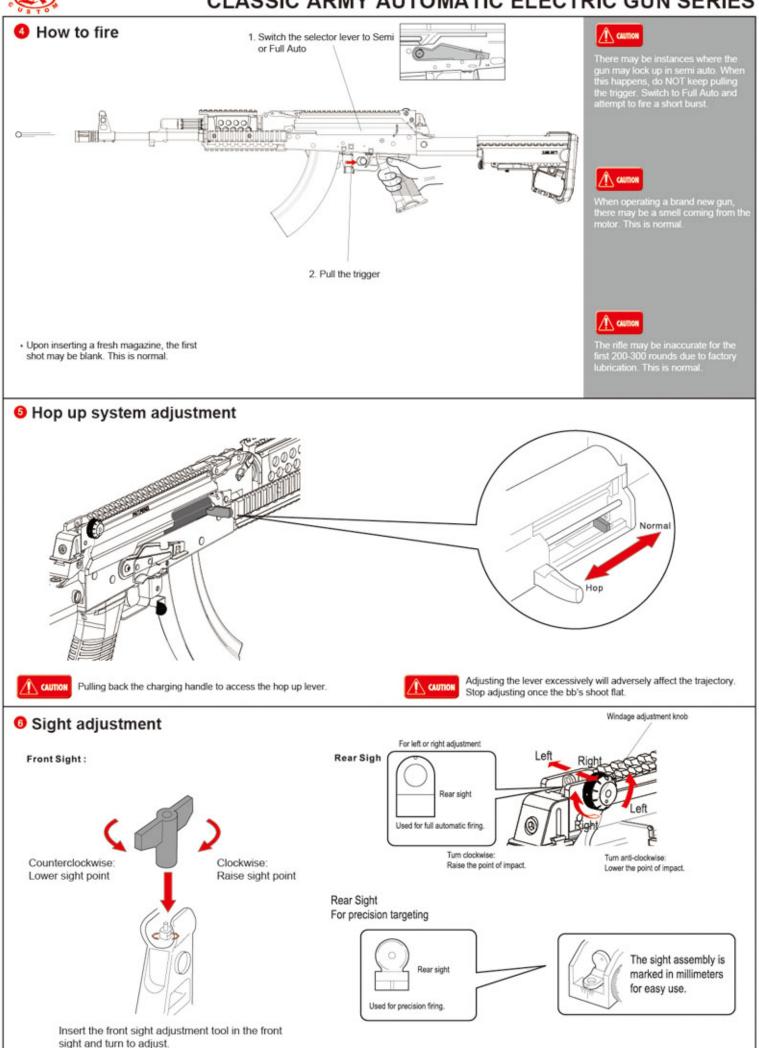

# 3 Operation

There are BB pellets remain in the magazine hip and chamber Please pay attention as BB pellets can't be discharged.

# How to use safety lock

**Full Auto** 

Set the battery after charging