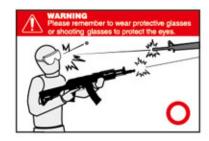

# 3 Operation

There are BB pellets remain in the magazine hip and chamber Please pay attention as BB pellets can't be discharged.