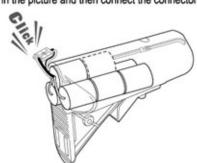

# How to insert battery

1. Push the two levers as indicate in the picture.

3. Put the battery into the stock extension tube as indicate in the picture and then connect the connectors.

2.Pull the cover outward.