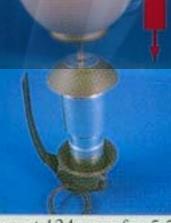

Make sure the top and bottom parts presses tightly before infuse compress gas

Install handle and safety key.

Install the cap and use hexagon key to tighten the screw.

Insert 134a gas for 5-7 seconds.

Assemble outer covers (M26 x 2 pcs, MK-II x 3 pcs) and insert the BBs bullets.