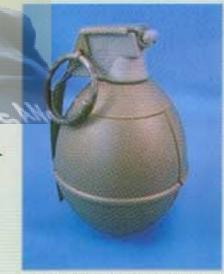

inal explanation on any dispute regarding the content of this user manual.

Never inject gas to the product before using it.



#### DeepFire MK- II & M26A1 BB TOY Grenade

#### Assembly and Usage :



Roll the upper body anticlockwise to open the body.



Adjust the switch to control the time of explosion (Clockwise - extend the time and vice versa)



Assemble the body by rolling the upper body clockwise.



Make sure the top and bottom parts presses tightly before infuse compress gas



Install handle and safety key.



Install the cap and use hexagon key to tighten the screw.



Insert 134a gas for 5-7 seconds.





Assemble outer covers (M26 x 2 pcs, MK-II x 3 pcs) and insert the BBs bullets.



Prepare cap, top cover, bottom cover and valve.



Install valve, top and bottom covers.



Assemble the last piece of outer covers.

## Deepfire Mk-II & M26A1 Grenade series Assembly Drawing and Parts List.

| Descriptions       | Assembly Number |
|--------------------|-----------------|
| Upper Body         | 1               |
| Lower Body         | 2,3             |
| Valve              | 13 -            |
| Cap                | 1.4.92          |
| Handle             | 0-15-5          |
| Safety Key         | MALCO CONT      |
| M26A1 Top Cover    |                 |
| M26 A1 Outer Cover | 8               |
| M26A1 Bottom Cover | 5 9 5           |
| MK-II Top Cover    | 10              |
| MK-II Outer Cover  | 11              |
| MK-II Bottom Cover | 12              |