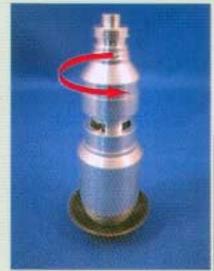

#### Assembly and Usage :

Roll the upper body anticlockwise to open the body.

Adjust the switch to control the time of explosion (Clockwise - extend the time and vice versa)

Assemble the body by rolling the upper body clockwise.