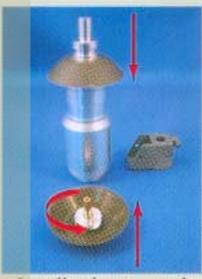

#### Assembly and Usage :

Roll the upper body anticlockwise to open the body.

Adjust the switch to control the time of explosion (Clockwise - extend the time and vice versa)

Assemble the body by rolling the upper body clockwise.

Make sure the top and bottom parts presses tightly before infuse compress gas

Install handle and safety key.

Install the cap and use hexagon key to tighten the screw.

Insert 134a gas for 5-7 seconds.

Assemble outer covers (M26 x 2 pcs, MK-II x 3 pcs) and insert the BBs bullets.

Prepare cap, top cover, bottom cover and valve.

Install valve, top and bottom covers.

Assemble the last piece of outer covers.