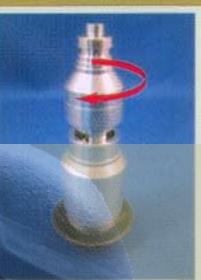

#### Assembly and Usage :

Roll the upper body anticlockwise to open the body.

Adjust the switch to control the time of explosion (Clockwise - extend the time and vice versa)

Assemble the body by rolling the upper body clockwise.