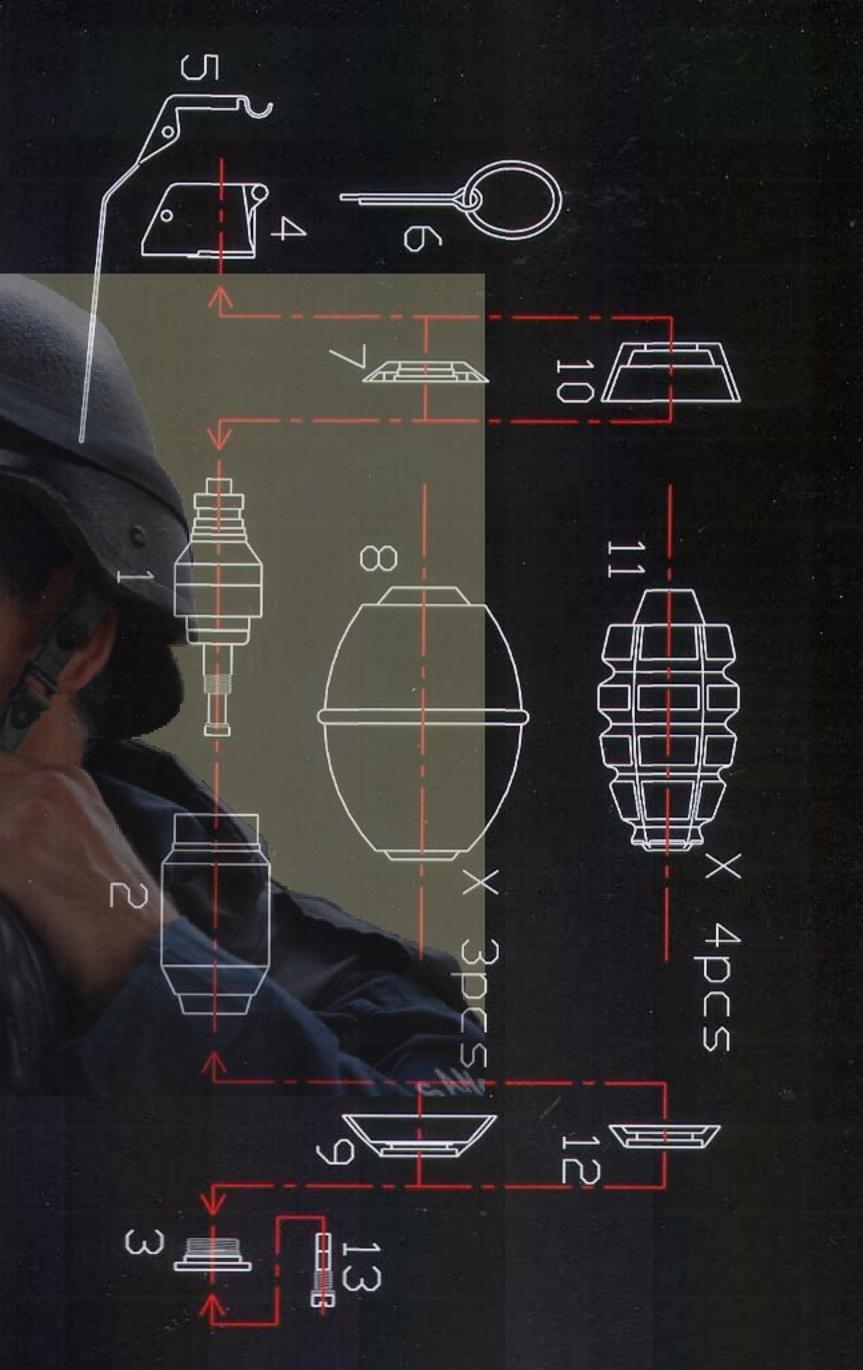

## Deepfire Mk-II & M26A1 Grenade series Assembly Drawing and Parts List.

| Descriptions       | Assembly Number |
|--------------------|-----------------|
| Upper Body         | 1               |
| Lower Body         | 2,3             |
| Valve              | 13 -            |
| Cap                | 1.4.92          |
| Handle             | 0-15-5          |
| Safety Key         | MALCO CONT      |
| M26A1 Top Cover    |                 |
| M26 A1 Outer Cover | 8               |
| M26A1 Bottom Cover | 5 9 5           |
| MK-II Top Cover    | 10              |
| MK-II Outer Cover  | 11              |
| MK-II Bottom Cover | 12              |