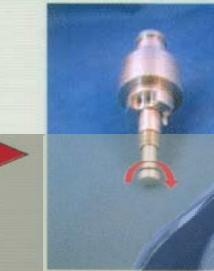

#### Assembly and Usage :

Roll the upper body anticlockwise to open the body.

Adjust the switch to control the time of explosion (Clockwise - extend the time and vice versa)

Assemble the body by rolling the upper body clockwise.

Make sure the top and bottom parts presses tightly before infuse compress gas

Install handle and safety key.

Install the cap and use hexagon key to tighten the screw.

Insert 134a gas for 5-7 seconds.

Assemble outer covers (M26 x 2 pcs, MK-II x 3 pcs) and insert the BBs bullets.