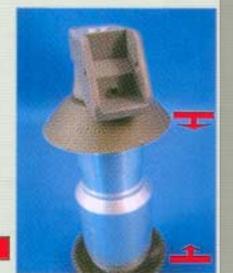

#### Assembly and Usage :

Roll the upper body anticlockwise to open the body.

Adjust the switch to control the time of explosion (Clockwise - extend the time and vice versa)

Assemble the body by rolling the upper body clockwise.