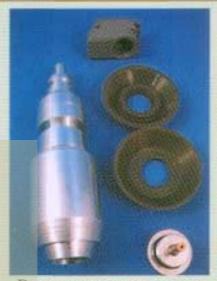

Prepare cap, top cover, bottom cover and valve.

Install valve, top and bottom covers.

Assemble the last piece of outer covers.

## Deepfire Mk-II & M26A1 Grenade series Assembly Drawing and Parts List.

| Descriptions       | Assembly Number |
|--------------------|-----------------|
| Upper Body         | 1               |
| Lower Body         | 2,3             |
| Valve              | 13 -            |
| Cap                | 1.4.92          |
| Handle             | 0-15-5          |
| Safety Key         | MALCO CONT      |
| M26A1 Top Cover    |                 |
| M26 A1 Outer Cover | 8               |
| M26A1 Bottom Cover | 5 9 5           |
| MK-II Top Cover    | 10              |
| MK-II Outer Cover  | 11              |
| MK-II Bottom Cover | 12              |