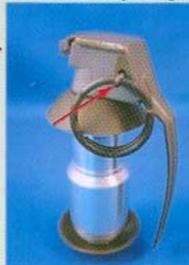

Make sure the top and bottom parts presses tightly before infuse compress gas

Install handle and safety key.

Install the cap and use hexagon key to tighten the screw.

Insert 134a gas for 5-7 seconds.

Assemble outer covers (M26 x 2 pcs, MK-II x 3 pcs) and insert the BBs bullets.