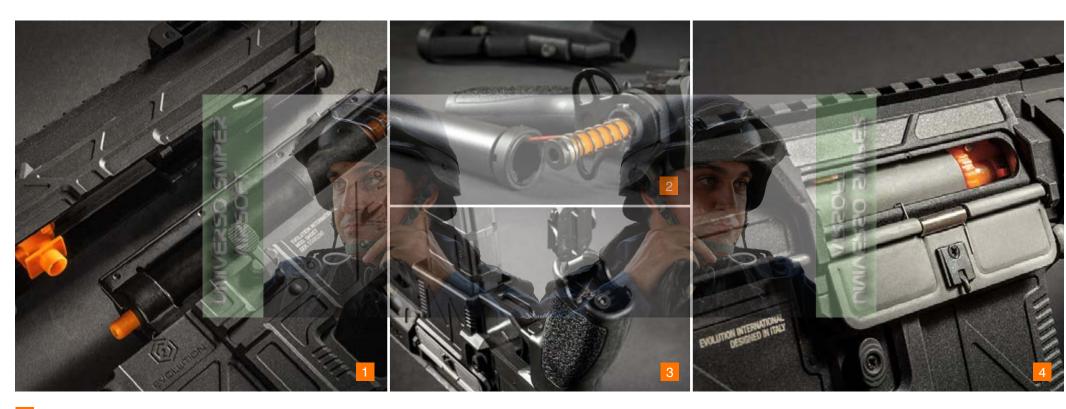

- ELECTRONIC UNIT DESIGN
  The ETS II has been completely designed in-house.
- 4 BODY AND RAIL DESIGN
  The Ghost and EMR hand-guard has been completely designed in Italy by a real-gun engineer.

- 2 ETS II MANUFACTURING
  The ETS II is proudly made in in Italy.
- 5 ASSEMBLY
  Each Ghost 2 is assembled in Italy by 20+ years experienced technicians.
- DEVELOPMENT

  Each new project goes through a long testing and debugging procedure before the commercial product release.
- 6 QUALITY CONTROL Each Ghost 2 goes through a long quality control procedure that includes a shooting test in our 25m shooting range.

### **DESIGNED IN ITALY**

The iconic design incorporates the essence and spirit of the Evolution brand and it sets a new trend in the Airsoft Guns Industry.

The Ghost body and the EMR hand-guard have been designed in Italy in Gardone Valtrompia by a real gun engineer that team-worked with Evolution International's designer. The super lightweight EMR<sup>TM</sup> Evolution Modular Rail is made of CNC machined billet aluminum and is M-LOK compatible.