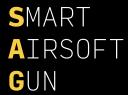

ACTIVE BRAKE: Two powerful AB Mosfets use the motor as an electromagnetic brake to stop the gears in the wanted position avoiding double shots and piston bounce when using high voltage batteries. The active brake can be disabled for Speedsoft games.

SNIPER DELAY: The gun simulates the use of a bolt-action rifle by enabling a one second break between shots. During the break the optical signal remains active.

LOW VOLTAGE PROTECTION: The battery is constantly monitored and the power is cut-off if the Voltage falls below the security level to avoid over-discharge that may damage the electronic unit.