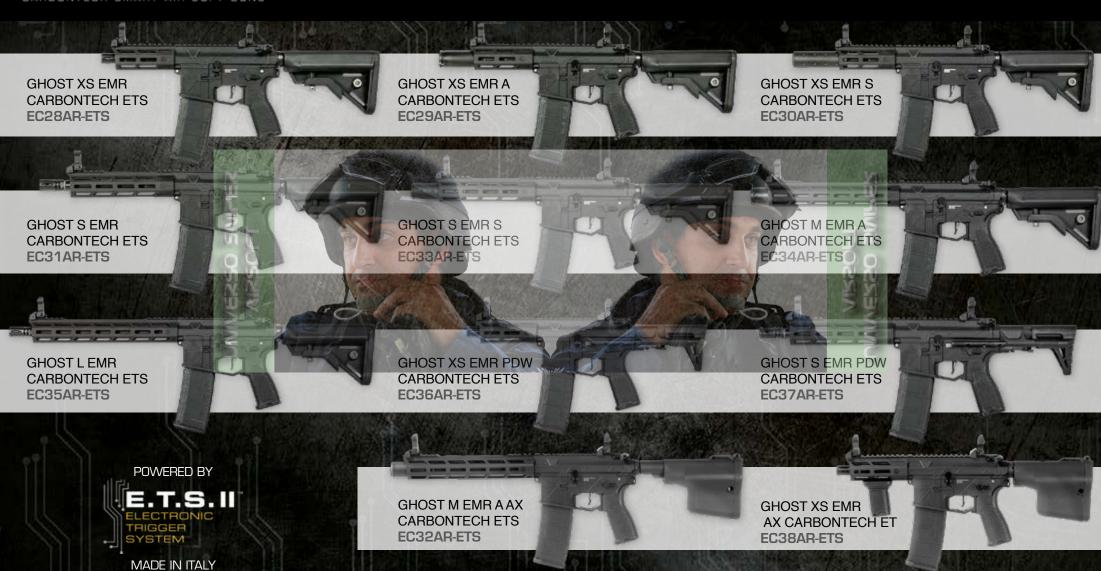

lectronic unit.

AUTO VOLTAGE DETECTION: The gun automatically recognizes the batteries Voltage.

AUTO CYCLE CONTROL: The unit stops the piston only after a shooting cycle is completed and always in the same position increasing shooting consistency.

AUTO MOTOR DIAGNOSTIC: The unit constantly check the motor parameters. In case the motor parameters go out of range, the unit enters in Protection Mode to avoid damages, an optical signal and a vibration are activated in order to alert the user.

Germany version: Upon request the guns can be ordered in two versions:

- 1- Power limited to 0.5 Joule with all functions active
- 2- Semi Auto only with all full-auto and burst functions disabled.

**COMBAT SERIES** 









**COMBAT SERIES** 

www.evolutioninternational.it



SMART Airsoft Gun













- 1 ULTRALITE CARBONTECH™ BODY
- 2 QUICK REMOVABLE SPRING-GUIDE
- 3 TOOL-LESS ACCESS MOTOR GRIP
- 4 ROTARY TYPE HOP UP CHAMBER



SMART Airsoft Gun





### **EVOLUTION INTERNATIONAL**

Evolution International S.r.I. is a leading player in the Airsoft and recreational shooting industry.

Its commitment to provide customers with the best products and service made Evolution International S.r.l. gain a strong and valuable reputation worldwide.

The Evolution International S.r.I. brands are always associated with high levels of quality and performance.



www.evolutioninternational.it



FOLLOW US

@evolutioninternationalofficial

© Evolution International S.r.l. 2022. All rights reserved

Product specifications and pictures are not contractual and may change without notice.

ITALIAN