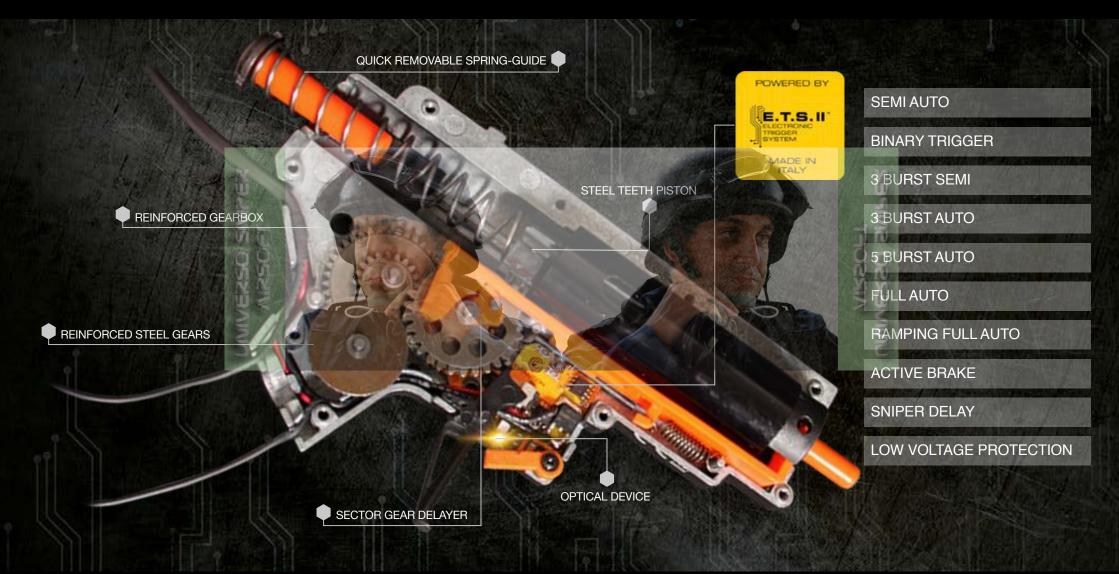

CARBONTECH SMART AIR SOFT GUNS

SMART **A**IRSOFT GUN

ITALIAN AIRSOFT EXCELLENCE

ETS II PROGRAMMABLE ELECTRONIC TRIGGER SYSTEM MADE IN ITALY

QUICK REMOVABLE SPRING-GUIDE

**MOTOR GRIP** 

-ACTIVE BRAKE

-SNIPER DELAY

**AND MORE** 

-BINARY TRIGGER -BURST MODE

-RAMPING FULL AUTO

**-LOW VOLTAGE PROTECTION** 

-CONFIGURABLE FIRE SELECTOR

**TOOL-LESS ACCESS** 

**DESIGNED AND ASSEMBLED IN ITALY** 

The GHOST 2 incorporates the Powerful E.T.S.II ™, Electronic Trigger System. This advanced electronic control unit has been completely designed, developed and manufactured in Italy by Evolution International's Engineers.

## **FUNCTIONS**

BINARY TRIGGER: The gun fires one BB when the trigger is pulted and one BB when the trigger is released, enabling the user to shoot in semi auto at double speed. A great feature for Speedsoft games or for those games where full auto is not allowed.

3 BURST SEMI: The gun fires a burst of 3 BB's when the selector is on SEMI.

3 BURST AUTO: The gun fires a burst of 3 BB's when the selector is on AUTO.

5 BURST AUTO The gun fires a burst of 5 BB's when the selector is on AUTO.

RAMPING FULL AUTO: When the selector is on AUTO the gun fires 1 BB in semi-auto mode, keeping the trigger pulled after the first shot the gun switches to full auto and continues firing until the trigger is kept pulled.

ACTIVE BRAKE: Two powerful AB Mosfets use the motor as an electromagnetic brake to stop the gears in the wanted position avoiding double shots and piston bounce when using high voltage batteries. The active brake can be disabled for Speedsoft games.

SNIPER DELAY: The gun simulates the use of a bolt-action rifle by enabling a one second break between shots. During the break the optical signal remains active.

LOW VOLTAGE PROTECTION: The battery is constantly monitored and the power is cut-off if the Voltage falls below the security level to avoid over-discharge that may damage the electronic unit.