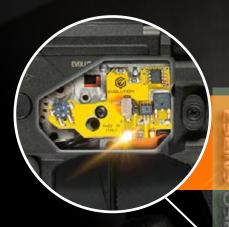

CARBONTECH SMART AIR SOFT GUNS

SMART **A**IRSOFT GUN

ITALIAN AIRSOFT EXCELLENCE

ETS II PROGRAMMABLE ELECTRONIC TRIGGER SYSTEM MADE IN ITALY

QUICK REMOVABLE SPRING-GUIDE

**MOTOR GRIP** 

-ACTIVE BRAKE

-SNIPER DELAY

**AND MORE** 

-BINARY TRIGGER -BURST MODE

-RAMPING FULL AUTO

**-LOW VOLTAGE PROTECTION** 

-CONFIGURABLE FIRE SELECTOR

**TOOL-LESS ACCESS** 

**DESIGNED AND ASSEMBLED IN ITALY** 

The GHOST 2 incorporates the Powerful E.T.S.II ™, Electronic Trigger System. This advanced electronic control unit has been completely designed, developed and manufactured in Italy by Evolution International's Engineers.