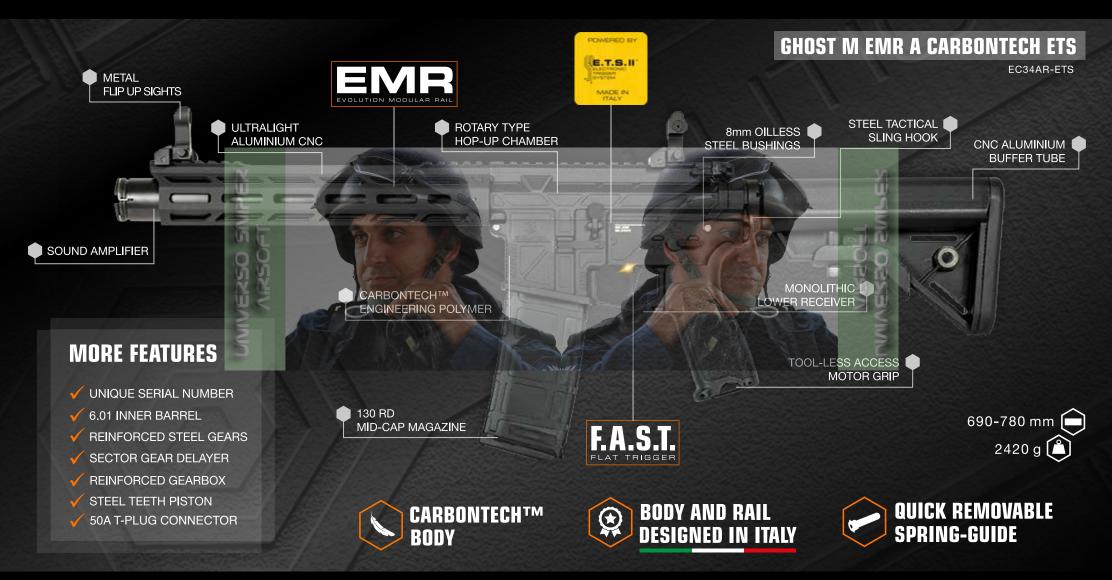

### **DESIGNED IN ITALY**

The iconic design incorporates the essence and spirit of the Evolution brand and it sets a new trend in the Airsoft Guns Industry.

The Ghost body and the EMR hand-guard have been designed in Italy in Gardone Valtrompia by a real gun engineer that team-worked with Evolution International's designer. The super lightweight EMR<sup>TM</sup> Evolution Modular Rail is made of CNC machined billet aluminum and is M-LOK compatible.

The Ultralite Body is made of Carbontech™ engineering polymer.

FAST PROGRAMMING: All gun functions are programmed easily via trigger without disconnecting the battery. Changing configuration is super-fast and it can be done in a few seconds also during games.