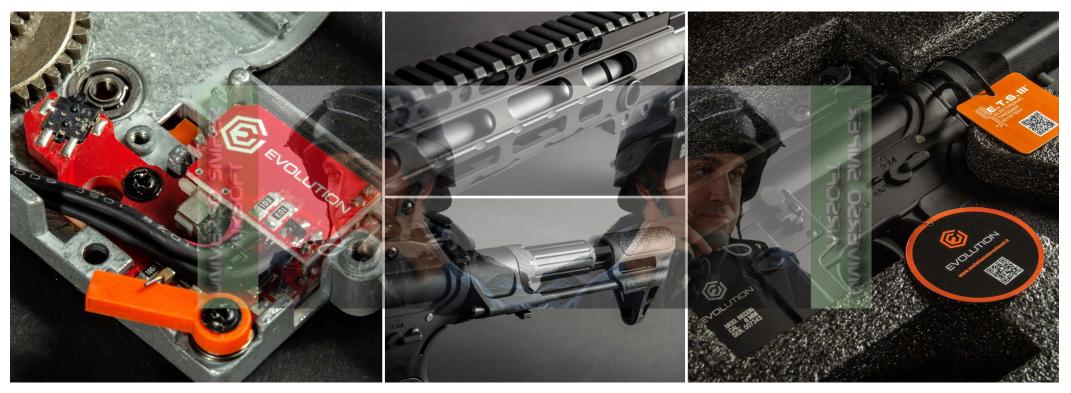

BUILT-IN ETS III™

WORKING BOLT CATCH

0

# RECON

BUILT-IN ETS III™

M-LOK M-LOK RAIL

#### BUILT-IN E.T.S. III ™

With the E.T.S. III <sup>™</sup> you take your gun to the next level. Experience a new level of performance and open your mind to endless programming possibilities. The E.T.S. III <sup>™</sup> gives you the edge. The E.T.S. III <sup>™</sup> is a concentrate of high technology, we used the most advanced design and engineering technologies to load a so compact board with a multitude of functions with endless possibilities of combinations while keeping at the same time the whole unit incredibly easy to install for everybody thanks to its real Drop-in design and easy to program without the need of external programming units or link cables. With the E.T.S. III <sup>™</sup> all you need is your gun.