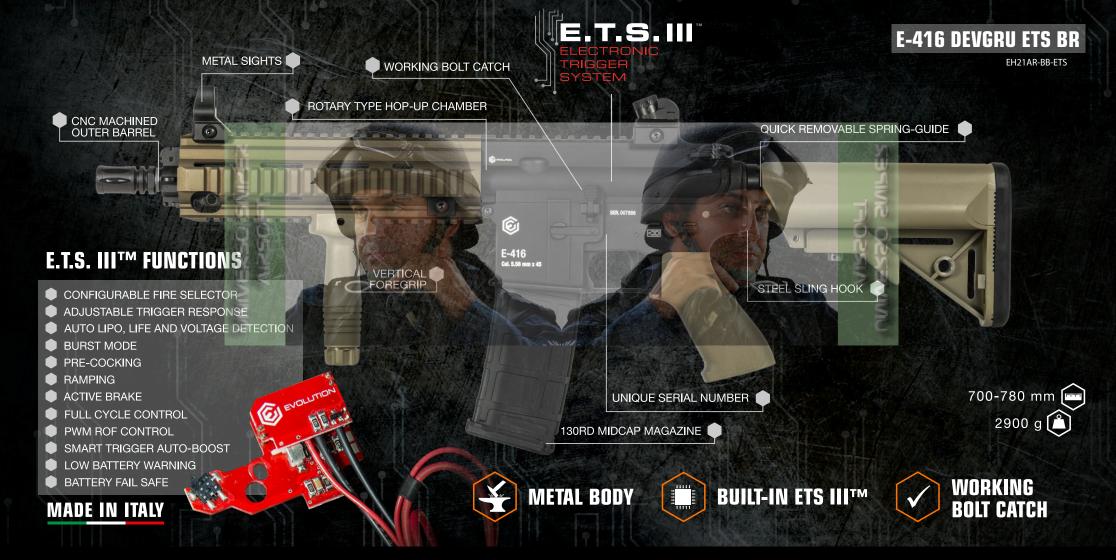

# BUILT-IN ELECTRONIC TRIGGER

SYSTEM

l Ì@

El evalumon

0

E-416

 $\checkmark$ 

METAL BODY

BUILT-IN ETS III™

WORKING BOLT CATCH

0

# E.T.S. III<sup>™</sup> FUNCTIONS

- CONFIGURABLE FIRE SELECTOR
- ADJUSTABLE TRIGGER RESPONSE
- BURST MODE
- PRE-COCKING
- ACTIVE BRAKE
- FULL CYCLE CONTROL
- PWM ROF CONTROL
- AUTO LIPO, LIFE AND VOLTAGE DETECTION

- SMART TRIGGER AUTO-BOOST
- LOW BATTERY WARNING
- BATTERY FAIL SAFE

MADE IN ITALY