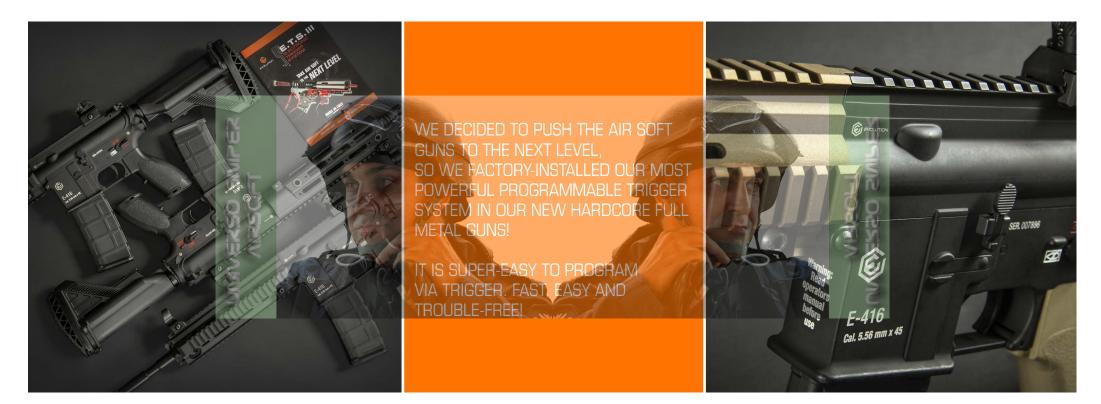

#### WHAT IS THE E.T.S. III™? WHAT ARE THE ADVANTAGES OF THIS SYSTEM?

The E.T.S. III™ is the most advanced programmable electronic trigger ever installed in a stock air soft gun and it is the easiest to use.

While other manufacturers install electronic units with very limited basic functions and require to buy additional software to unlock the advanced functions and use an external programming unit, PC or apps to program them, the E.T.S. III<sup>™</sup> have all the avanced functions out of the box, and no need of extras to use them, all you need is your finger as all functions, even the most advanced ones, are programmed via trigger. Fast and easy!

#### BUILT-IN E.T.S. III ™

With the E.T.S. III <sup>™</sup> you take your gun to the next level. Experience a new level of performance and open your mind to endless programming possibilities. The E.T.S. III <sup>™</sup> gives you the edge. The E.T.S. III <sup>™</sup> is a concentrate of high technology, we used the most advanced design and engineering technologies to load a so compact board with a multitude of functions with endless possibilities of combinations while keeping at the same time the whole unit incredibly easy to install for everybody thanks to its real Drop-in design and easy to program without the need of external programming units or link cables. With the E.T.S. III <sup>™</sup> all you need is your gun.