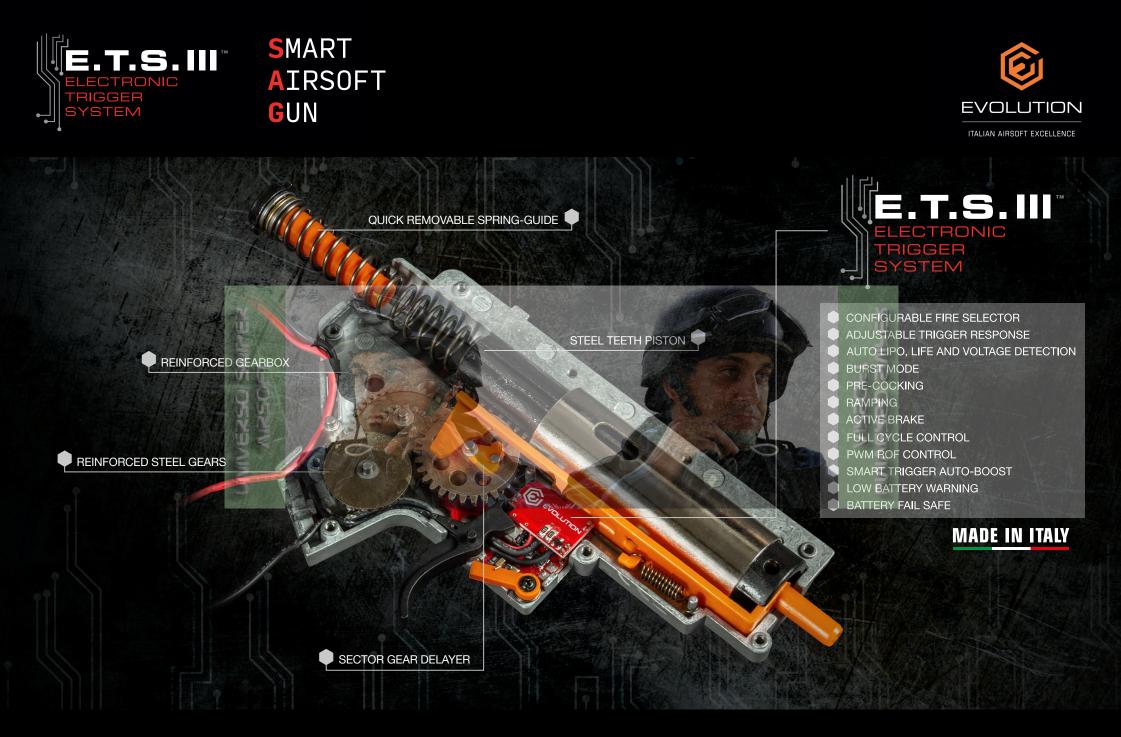

# E.T.S. III<sup>™</sup> FUNCTIONS

- CONFIGURABLE FIRE SELECTOR
- ADJUSTABLE TRIGGER RESPONSE
- BURST MODE
- PRE-COCKING
- ACTIVE BRAKE
- FULL CYCLE CONTROL
- PWM ROF CONTROL
- AUTO LIPO, LIFE AND VOLTAGE DETECTION

- SMART TRIGGER AUTO-BOOST
- LOW BATTERY WARNING
- BATTERY FAIL SAFE

#### BUILT-IN E.T.S. III ™

With the E.T.S. III <sup>™</sup> you take your gun to the next level. Experience a new level of performance and open your mind to endless programming possibilities. The E.T.S. III <sup>™</sup> gives you the edge. The E.T.S. III <sup>™</sup> is a concentrate of high technology, we used the most advanced design and engineering technologies to load a so compact board with a multitude of functions with endless possibilities of combinations while keeping at the same time the whole unit incredibly easy to install for everybody thanks to its real Drop-in design and easy to program without the need of external programming units or link cables. With the E.T.S. III <sup>™</sup> all you need is your gun.

### E.T.S. III<sup>™</sup> FUNCTIONS