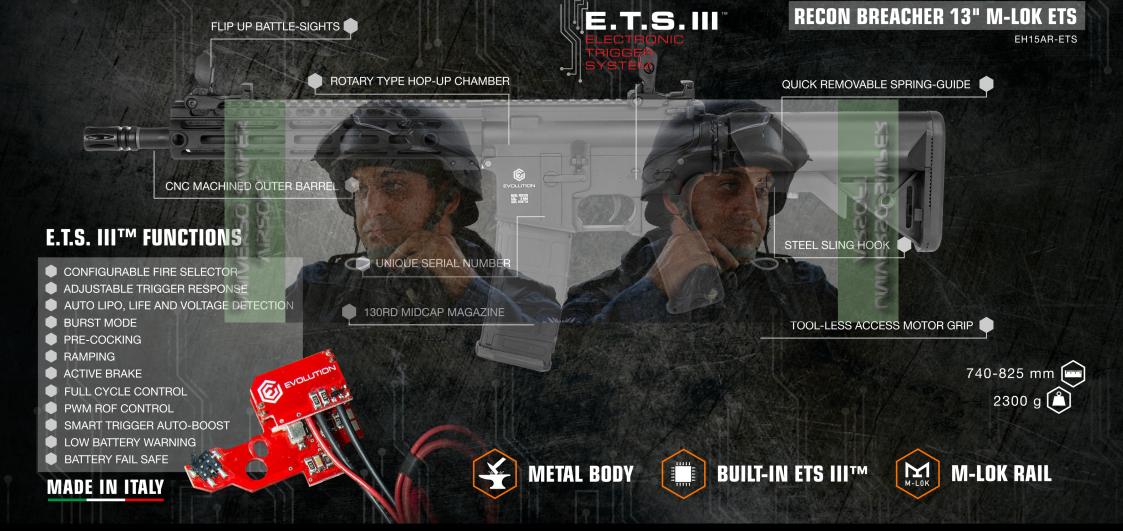

# E.T.S. III<sup>™</sup> FUNCTIONS

- CONFIGURABLE FIRE SELECTOR
- ADJUSTABLE TRIGGER RESPONSE
- BURST MODE
- PRE-COCKING
- ACTIVE BRAKE
- FULL CYCLE CONTROL
- PWM ROF CONTROL
- AUTO LIPO, LIFE AND VOLTAGE DETECTION

- SMART TRIGGER AUTO-BOOST
- LOW BATTERY WARNING
- BATTERY FAIL SAFE