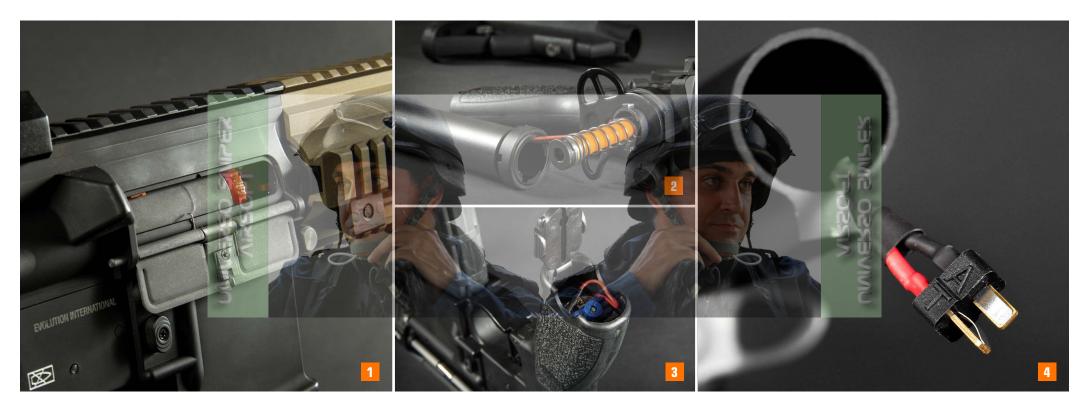

**S**MART

GUN

**AIRSOFT** 

- **1** ROTARY TYPE HOP UP CHAMBER
- 2 QUICK REMOVABLE SPRING-GUIDE
- **3** TOOL-LESS ACCESS MOTOR GRIP (RECON)
- 4 T-PLUG BATTERY CONNECTOR

U

ITALIAN AIRSOFT EXCELLENCE