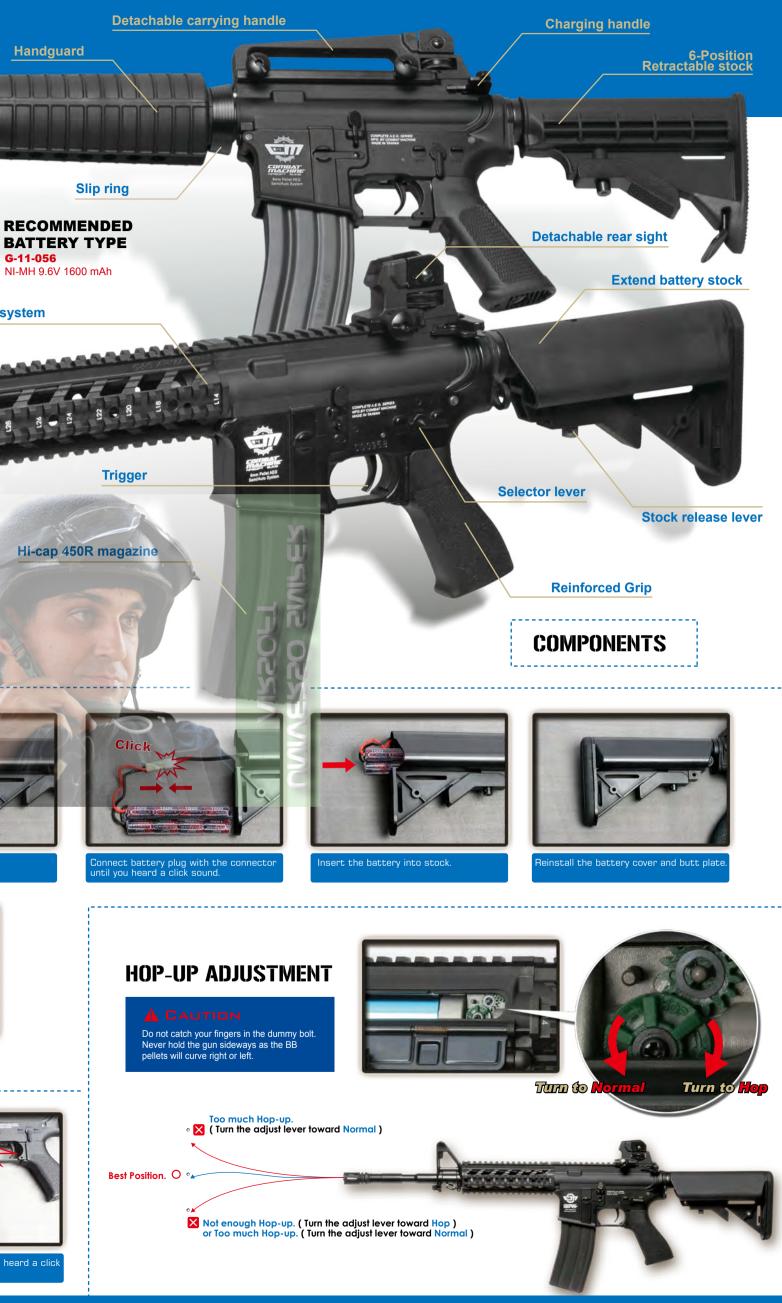

**FIRING MODE & SAFETY** 

\_\_\_\_\_

\_\_\_\_\_

450<sup>®</sup>

ke off the c

Hi-cap 450R magazin

SETTING MAGAZINE

t is strongly recommended the use of G&G BB pellets only. Using low quality BB pellets will shorten product life spar oid product warranty

ng will be com

Open the cover of magazing

Load G&G 5.95mm BB pellets into the

ert the magazine until you heard a c