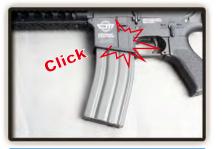

**FIRING MODE & SAFETY** 

\_\_\_\_\_

\_\_\_\_\_

450<sup>®</sup>

ke off the c

Hi-cap 450R magazin

SETTING MAGAZINE

t is strongly recommended the use of G&G BB pellets only. Using low quality BB pellets will shorten product life spar oid product warranty

ng will be com

Open the cover of magazing

Load G&G 5.95mm BB pellets into the

ert the magazine until you heard a c