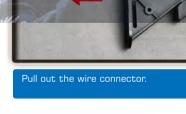

ng will be com

Open the cover of magazing

Load G&G 5.95mm BB pellets into the

ert the magazine until you heard a c