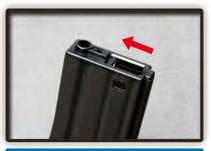

**FIRING MODE & SAFETY** 

\_\_\_\_\_

\_\_\_\_\_

450<sup>®</sup>

ke off the c

Hi-cap 450R magazin

SETTING MAGAZINE

t is strongly recommended the use of G&G BB pellets only. Using low quality BB pellets will shorten product life spar oid product warranty

ng will be com

Open the cover of magazing

Load G&G 5.95mm BB pellets into the

ert the magazine until you heard a c