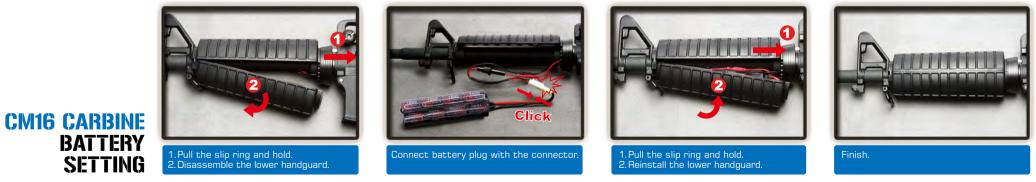

# A WARNING !!

might damage the product.

BATTERY SETTING

- Adult supervision required.
- Always wear eye protection when using this product.
- Misuse or careless handling of this product may cause injury • May be hazardous up to 50 meters.
- This product is intended for users 18 years or older.

I. Please select quality battery with the CE approval, to avoid any unnecessary damage on the product. Please use either 8.4V or 9.6V battery, if different voltage used, it

4. Do not wet nor incinerate the battery, nor to deform the terminal

**CM16 RAIDER** 

BATTERY

SETTING

- Read all instructions before using this product.
- The buyer and the user of this product shall adhere to all local laws regulating the usage and the ownership of airsoft guns.