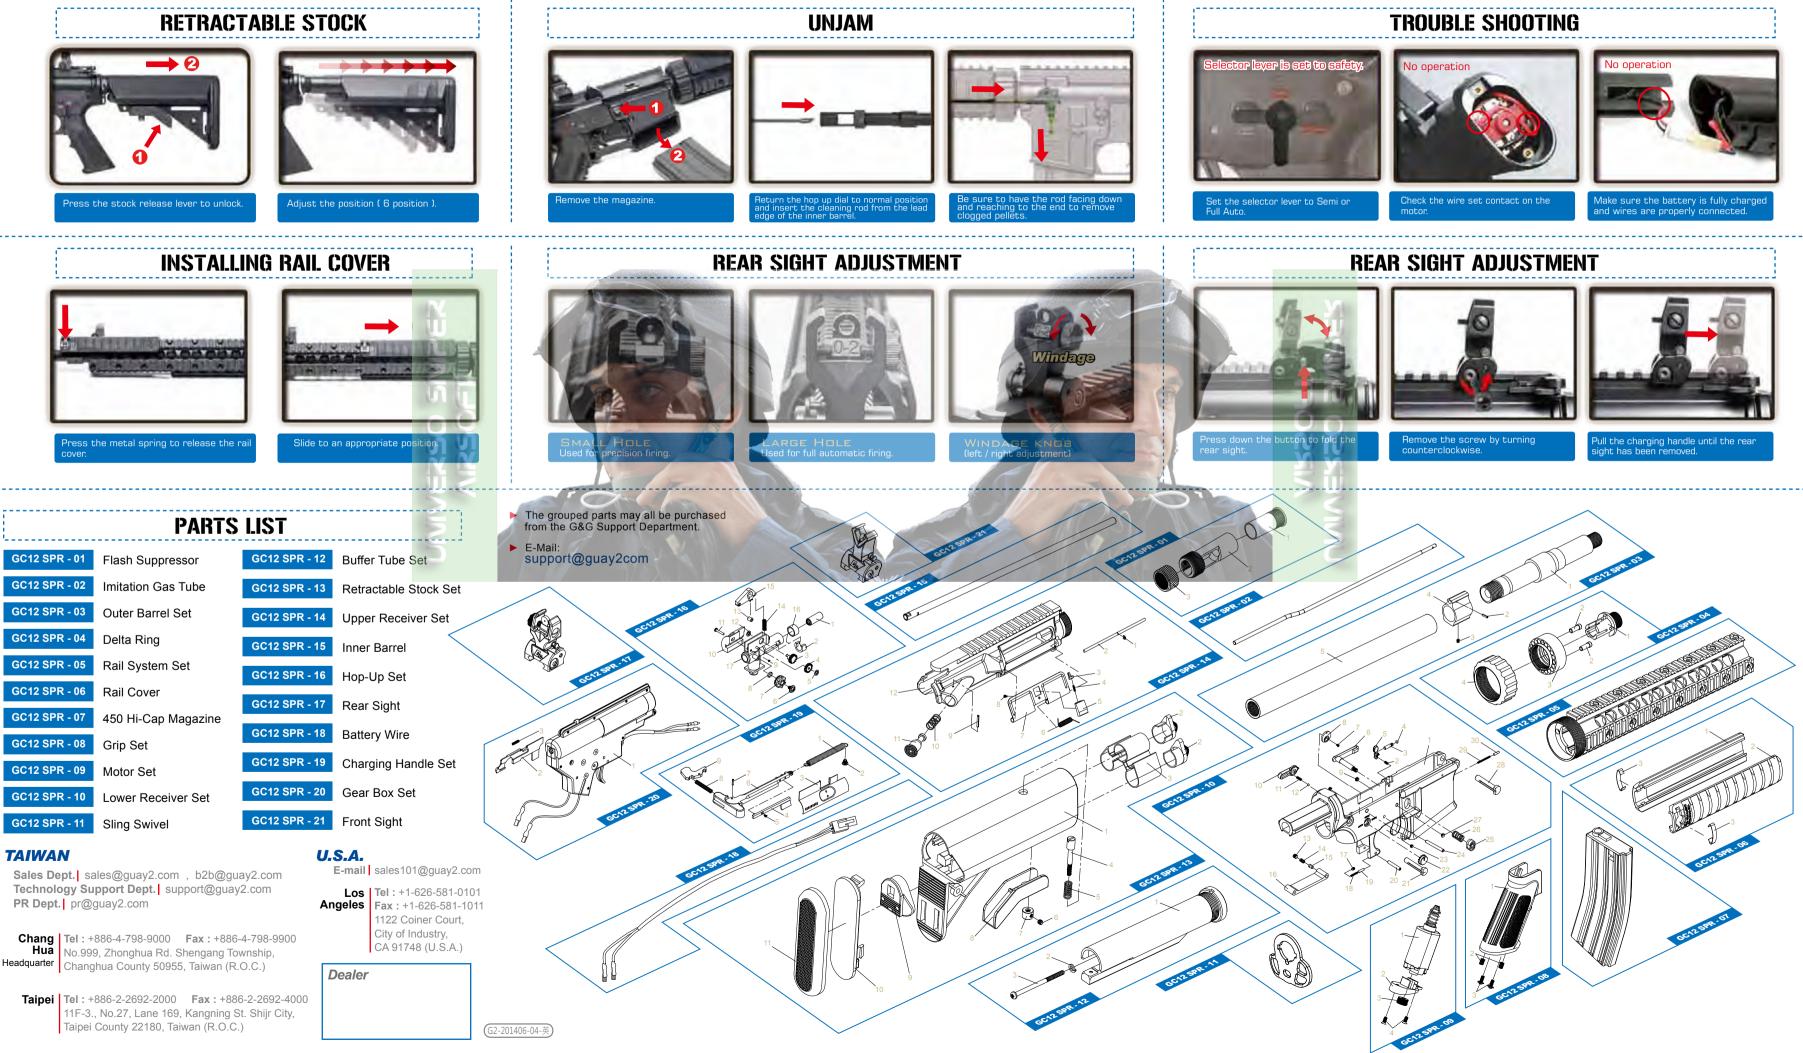

## **GC12 S.P.R.**

## **INSTRUCTION MANUAL**





- Adult supervision required.
- May be hazardous up to 50 meters.
- Stop shooting when the battery power is low.
- Do not adjust the motor without authorization or by certified technician.
  Always wear eye protection when using this product.
  Misuse or careless handling of this product may cause injury.





• This product is intended for users 18 years or older. • Read all instructions before using this product. • The buyer and the user of this product shall adhere to all local laws regulating the usage and the ownership of airsoft guns.



INEST OUALIT **AST SERVICE REE ITEMS AIR PRICE**