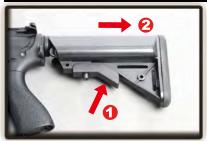

## INSTRUCTION MANUAL

# GR16 C.Q.W. RUSH











Keep the selector on Safe mode until you are actually ready

#### **RETRACTABLE STOCK**





### WINDAGE ADJUSTMENT KNOB







**MAINTENANCE** 





#### **OPTIONAL PARTS**





#### **FOLDING FRONT SIGHT**





#### TROUBLE SHOOTING





#### PARTS LIST

| GR16 Rush- 01 | Flash suppressor set     | GR16 Rush- 16 | Enhanced rod set          |
|---------------|--------------------------|---------------|---------------------------|
| GR16 Rush- 02 | Rail system set          | GR16 Rush- 17 | Hi-cap 450R magazine      |
| GR16 Rush- 03 | Rear sight base set      | GR16 Rush- 18 | Lower receiver set        |
| GR16 Rush- 04 | Rear sight set           | GR16 Rush- 19 | Trigger guard set         |
| GR16 Rush- 05 | Hop-up set               | GR16 Rush- 20 | Selector plate            |
| GR16 Rush- 06 | Slip ring set            | GR16 Rush- 21 | Rear frame lock pin set   |
| GR16 Ru