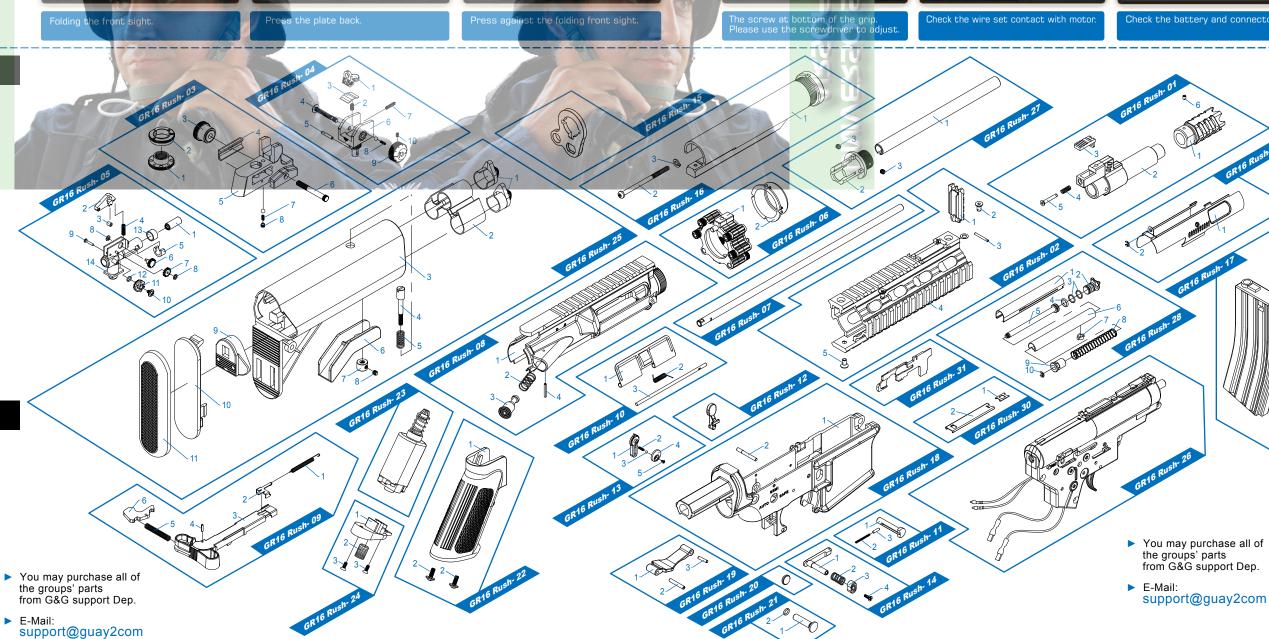

#### PARTS LIST

| GR16 Rush- 01 | Flash suppressor set     | GR16 Rush- 16 | Enhanced rod set          |
|---------------|--------------------------|---------------|---------------------------|
| GR16 Rush- 02 | Rail system set          | GR16 Rush- 17 | Hi-cap 450R magazine      |
| GR16 Rush- 03 | Rear sight base set      | GR16 Rush- 18 | Lower receiver set        |
| GR16 Rush- 04 | Rear sight set           | GR16 Rush- 19 | Trigger guard set         |
| GR16 Rush- 05 | Hop-up set               | GR16 Rush- 20 | Selector plate            |
| GR16 Rush- 06 | Slip ring set            | GR16 Rush- 21 | Rear frame lock pin set   |
| GR16 Rush- 07 | Inner barrel             | GR16 Rush- 22 | Grip                      |
| GR16 Rush- 08 | Upper receiver set       | GR16 Rush- 23 | Motor set                 |
| GR16 Rush- 09 | Charging handle set      | GR16 Rush- 24 | Grip bottom set           |
| GR16 Rush- 10 | Port cover set           | GR16 Rush- 25 | Extended stock set        |
| GR16 Rush- 11 | Front frame lock pin set | GR16 Rush- 26 | Gear box set              |
| GR16 Rush- 12 | Bolt catch set           | GR16 Rush- 27 | Barrel base set           |
| GR16 Rush- 13 | Selector lever set       | GR16 Rush- 28 | Blow back pneumatic pisto |
| GR16 Rush- 14 | Magazine catch set       | GR16 Rush- 29 | Charging plate            |
| GR16 Rush- 15 | Stock washer             | GR16 Rush- 30 | Charging upper cover      |
|               |                          | GR16 Rush- 31 | Switch plate              |
|               |                          |               |                           |