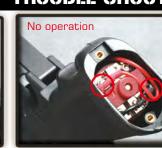

## INSTRUCTION MANUAL

# GR16 C.Q.W. RUSH











Keep the selector on Safe mode until you are actually ready

#### **RETRACTABLE STOCK**





### WINDAGE ADJUSTMENT KNOB







**MAINTENANCE** 





#### **OPTIONAL PARTS**





#### **FOLDING FRONT SIGHT**





#### TROUBLE SHOOTING





#### PARTS LIST

| GR16 Rush- 01 | Flash suppressor set     | GR16 Rush- 16 | Enhanced rod set          |
|---------------|--------------------------|---------------|---------------------------|
| GR16 Rush- 02 | Rail system set          | GR16 Rush- 17 | Hi-cap 450R magazine      |
| GR16 Rush- 03 | Rear sight base set      | GR16 Rush- 18 | Lower receiver set        |
| GR16 Rush- 04 | Rear sight set           | GR16 Rush- 19 | Trigger guard set         |
| GR16 Rush- 05 | Hop-up set               | GR16 Rush- 20 | Selector plate            |
| GR16 Rush- 06 | Slip ring set            | GR16 Rush- 21 | Rear frame lock pin set   |
| GR16 Rush- 07 | Inner barrel             | GR16 Rush- 22 | Grip                      |
| GR16 Rush- 08 | Upper receiver set       | GR16 Rush- 23 | Motor