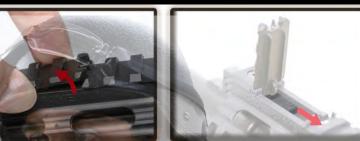

## INSTRUCTION MANUAL

# GR16 C.Q.W. RUSH











Keep the selector on Safe mode until you are actually ready

#### **RETRACTABLE STOCK**





### WINDAGE ADJUSTMENT KNOB







**MAINTENANCE** 





#### **OPTIONAL PARTS**





#### **FOLDING FRONT SIGHT**





#### TROUBLE SHOOTING





#### PARTS LIST

| GR16 Rush- 01 | Flash suppressor set     | GR16 Rush- 16 | Enhanced rod set          |
|---------------|--------------------------|---------------|---------------------------|
| GR16 Rush- 02 | Rail system set          | GR16 Rush- 17 | Hi-cap 450R magazine      |
| GR16 Rush- 03 | Rear sight base set      | GR16 Rush- 18 | Lower receiver set        |
| GR16 Rush- 04 | Rear sight set           | GR16 Rush- 19 | Trigger guard set         |
| GR16 Rush- 05 | Hop-up set               | GR16 Rush- 20 | Selector plate            |
| GR16 Rush- 06 | Slip ring set            | GR16 Rush- 21 | Rear frame lock pin set   |
| GR16 Rush- 07 | Inner barrel             | GR16 Rush- 22 | Grip                      |
| GR16 Rush- 08 | Upper receiver set