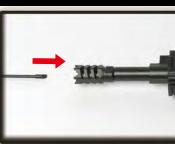

## INSTRUCTION MANUAL

# GR16 C.Q.W. RUSH











Keep the selector on Safe mode until you are actually ready

#### **RETRACTABLE STOCK**





### WINDAGE ADJUSTMENT KNOB







**MAINTENANCE** 





#### **OPTIONAL PARTS**





#### **FOLDING FRONT SIGHT**





#### TROUBLE SHOOTING





#### PARTS LIST

| GR16 Rush- 01 | Flash suppressor set     | GR16 Rush- 16 | Enhanced rod set          |
|---------------|--------------------------|---------------|---------------------------|
| GR16 Rush- 02 | Rail system set          | GR16 Rush- 17 | Hi-cap 450R magazine      |
| GR16 Rush- 03 | Rear sight base set      | GR16 Rush- 18 | Lower receiver set        |
| GR16 Rush- 04 | Rear sight set           | GR16 Rush- 19 | Trigger guard set         |
| GR16 Rush- 05 | Hop-up set               | GR16 Rush- 20 | Selector plate            |
| GR16 Rush- 06 | Slip ring set            | GR16 Rush- 21 | Rear frame lock pin set   |
| GR16 Rush- 07 | Inner barrel             | GR16 Rush- 22 | Grip