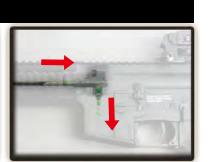

## INSTRUCTION MANUAL

# GR16 C.Q.W. RUSH











Keep the selector on Safe mode until you are actually ready

#### **RETRACTABLE STOCK**





### WINDAGE ADJUSTMENT KNOB







**MAINTENANCE** 





#### **OPTIONAL PARTS**





#### **FOLDING FRONT SIGHT**





#### TROUBLE SHOOTING





#### PARTS LIST

| GR16 Rush- 01 | Flash suppressor set     | GR16 Rush- 16 | Enhanced rod set          |
|---------------|--------------------------|---------------|---------------------------|
| GR16 Rush- 02 | Rail system set          | GR16 Rush- 17 | Hi-cap 450R magazine      |
| GR16 Rush- 03 | Rear sight base set      | GR16 Rush- 18 | Lower receiver set        |
| GR16 Rush- 04 | Rear sight set           | GR16 Rush- 19 | Trigger guard set         |
| GR16 Rush- 05 | Hop-up set               | GR16 Rush- 20 | Selector plate            |
| GR16 Rush- 06 | Slip ring set            | GR16 Rush- 21 | Rear frame lock pin set   |
| GR16 Rush- 07 | Inner barrel             | GR16 Rush- 22 | Grip