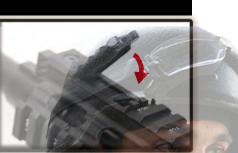

## INSTRUCTION MANUAL

# GR16 C.Q.W. RUSH











Keep the selector on Safe mode until you are actually ready

#### **RETRACTABLE STOCK**





### WINDAGE ADJUSTMENT KNOB







**MAINTENANCE** 





#### **OPTIONAL PARTS**





#### **FOLDING FRONT SIGHT**





#### TROUBLE SHOOTING





#### PARTS LIST

| GR16 Rush- 01 | Flash suppressor set     | GR16 Rush- 16 | Enhanced rod set          |
|---------------|--------------------------|---------------|---------------------------|
| GR16 Rush- 02 | Rail system set          | GR16 Rush- 17 | Hi-cap 450R magazine      |
| GR16 Rush- 03 | Rear sight base set      | GR16 Rush- 18 | Lower receiver set        |
| GR16 Rush- 04 | Rear sight set           | GR16 Rush- 19 | Trigger guard set         |
| GR16 Rush- 05 | Hop-up set               | GR16 Rush- 20 | Selector plate            |
| GR16 Rush- 06 | Slip ring set            | GR16 Rush- 21 | Rear frame lock pin set   |
| GR16 Rush- 07 | Inner barrel             | GR16 Rush- 22 | Grip                      |
| GR16 Rush- 08 | Upper receiver set