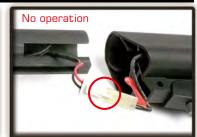

## INSTRUCTION MANUAL

# GR16 C.Q.W. RUSH











Keep the selector on Safe mode until you are actually ready

#### **RETRACTABLE STOCK**





### WINDAGE ADJUSTMENT KNOB







**MAINTENANCE** 





#### **OPTIONAL PARTS**





#### **FOLDING FRONT SIGHT**





#### TROUBLE SHOOTING





#### PARTS LIST

| GR16 Rush- 01 | Flash suppressor set     | GR16 Rush- 16 | Enhanced rod set          |
|---------------|--------------------------|---------------|---------------------------|
| GR16 Rush- 02 | Rail system set          | GR16 Rush- 17 | Hi-cap 450R magazine      |
| GR16 Rush- 03 | Rear sight base set      | GR16 Rush- 18 | Lower receiver set        |
| GR16 Rush- 04 | Rear sight set           | GR16 Rush- 19 | Trigger guard set         |
| GR16 Rush- 05 | Hop-up set               | GR16 Rush- 20 | Selector plate            |
| GR16 Rush- 06 | Slip ring set            | GR16 Rush- 21 | Rear frame lock pin set   |
| GR16 Rush- 07 | Inner barrel             | GR16 Rush- 22 | Grip                      |
| GR16 Rush- 08 | Upper receiver set       | GR16 Rush- 23 | Motor se