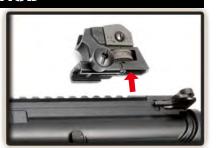

## INSTRUCTION MANUAL

# GR16 C.Q.W. RUSH











Keep the selector on Safe mode until you are actually ready

#### **RETRACTABLE STOCK**





### WINDAGE ADJUSTMENT KNOB







**MAINTENANCE** 





#### **OPTIONAL PARTS**





#### **FOLDING FRONT SIGHT**





#### TROUBLE SHOOTING





#### PARTS LIST

| GR16 Rush- 01 | Flash suppressor set     | GR16 Rush- 16 | Enhanced rod set          |
|---------------|--------------------------|---------------|---------------------------|
| GR16 Rush- 02 | Rail system set          | GR16 Rush- 17 | Hi-cap 450R magazine      |
| GR16 Rush- 03 | Rear sight base set      | GR16 Rush- 18 | Lower receiver set        |
| GR16 Rush- 04 | Rear sight set           | GR16 Rush- 19 | Trigger guard set         |
| GR16 Rush- 05 | Hop-up set               | GR16 Rush- 20 | Selector plate            |
| GR16 Rush- 06 | Slip ring set            | GR16 Rush- 21 | Rear frame lock pin set   |
| GR16 Rush- 07 | Inner barrel             | G