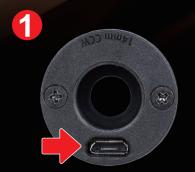

- Fully Charge Before First Use. (Micro USB Not Included)
- Rotate Front Cap to Turn On.