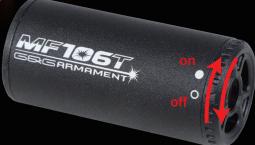

- Fully Charge Before First Use. (Micro USB Not Included)
- Rotate Front Cap to Turn On.