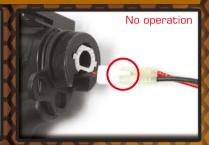

### TROUBLE SHOOTING

Check the wire set contact with motor.

Check the battery and connector.