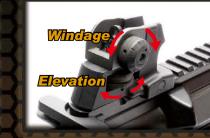

-cap 450R magazine Grip Motor set 16 Wasp- 28 Blow back pneumatic pistor GR16 Wasp- 29 Charging plate GR16 Wasp- 14 Magazine catch set GR16 Wasp- 30 Selector plate

#### MANUFACTURED BY G&G ARMAMENT

ADDRESS Changhua / No. 999, Zhonghua Rd., Shengang Township, Changhua County 50955, Taiwan (R.O.C.) **Taipei** / 11F-3, NO.27, Lane 169, Kangning St, Shijr City, Taipei County 22180, TAIWAN (R.O.C.)

E-Mail Sales Department / sales@guay2.com b2b@guay2.com

**Technology support Department** /

WEBSITE www.guay2.com

**TEL Changhua** / 886-4-798-9000

FAX Changhua / 886-4-798-9900 Taipei / 886-2-2692-4000

Dealer

## Instruction Manual



SPECIAL SHOOTING Used for precision firing.

Take off the rear sight to install other

FOLDING FRONT SIGHT



COMMON SHOOTING
Used for full automatic firing.



# REAR SIGHT ADJUSTMENT

until you are actually ready to shoot.

#### **MAINTENANCE**







### TROUBLE SHOOTING





Check the wire set contact with motor.



Check the battery and connector.