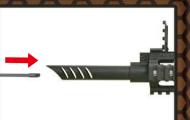

## Instruction Manual

SPECIAL SHOOTING Used for precision firing.

Take off the rear sight to install other

FOLDING FRONT SIGHT

COMMON SHOOTING
Used for full automatic firing.