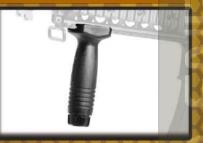

## www.GUAY2.com PLASTIC











### **OPTIONAL PARTS**



G-12-006 CD13-TRT30GD



G-03-065 Forward Grip-BK (ABS injection)

### **PARTS LIST**

| GR16 Wasp- 01 | Wasp front kit           |  |
|---------------|--------------------------|--|
| GR16 Wasp- 02 | Rail system set          |  |
| GR16 Wasp- 03 | Rear sight base set      |  |
| GR16 Wasp- 04 | Rear sight set           |  |
| GR16 Wasp- 05 | Hop-up set               |  |
| GR16 Wasp- 06 | Slip ring set            |  |
| GR16 Wasp- 07 | Inner barrel             |  |
| GR16 Wasp- 08 | Upper receiver set       |  |
| GR16 Wasp- 09 | Charging handle set      |  |
| GR16 Wasp- 10 | Port cover set           |  |
| GR16 Wasp- 11 | Front frame lock pin set |  |
| GR16 Wasp- 12 | Bolt catch set           |  |
|               |                          |  |

GR16 Wasp- 15 Stock washer

Hi-cap 450R magazine Grip Motor set