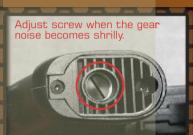

agazine catch set GR16 Wasp- 30 Selector plate

#### MANUFACTURED BY G&G ARMAMENT

ADDRESS Changhua / No. 999, Zhonghua Rd., Shengang Township, Changhua County 50955, Taiwan (R.O.C.) **Taipei** / 11F-3, NO.27, Lane 169, Kangning St, Shijr City, Taipei County 22180, TAIWAN (R.O.C.)

E-Mail Sales Department / sales@guay2.com b2b@guay2.com

**Technology support Department** /

WEBSITE www.guay2.com

**TEL Changhua** / 886-4-798-9000

FAX Changhua / 886-4-798-9900 Taipei / 886-2-2692-4000

Dealer

## Instruction Manual



SPECIAL SHOOTING Used for precision firing.

Take off the rear sight to install other

FOLDING FRONT SIGHT



COMMON SHOOTING
Used for full automatic firing.



# REAR SIGHT ADJUSTMENT

until you are actually ready to shoot.

#### **MAINTENANCE**







### TROUBLE SHOOTING





Check the wire set contact with motor.



Check the battery and connector.