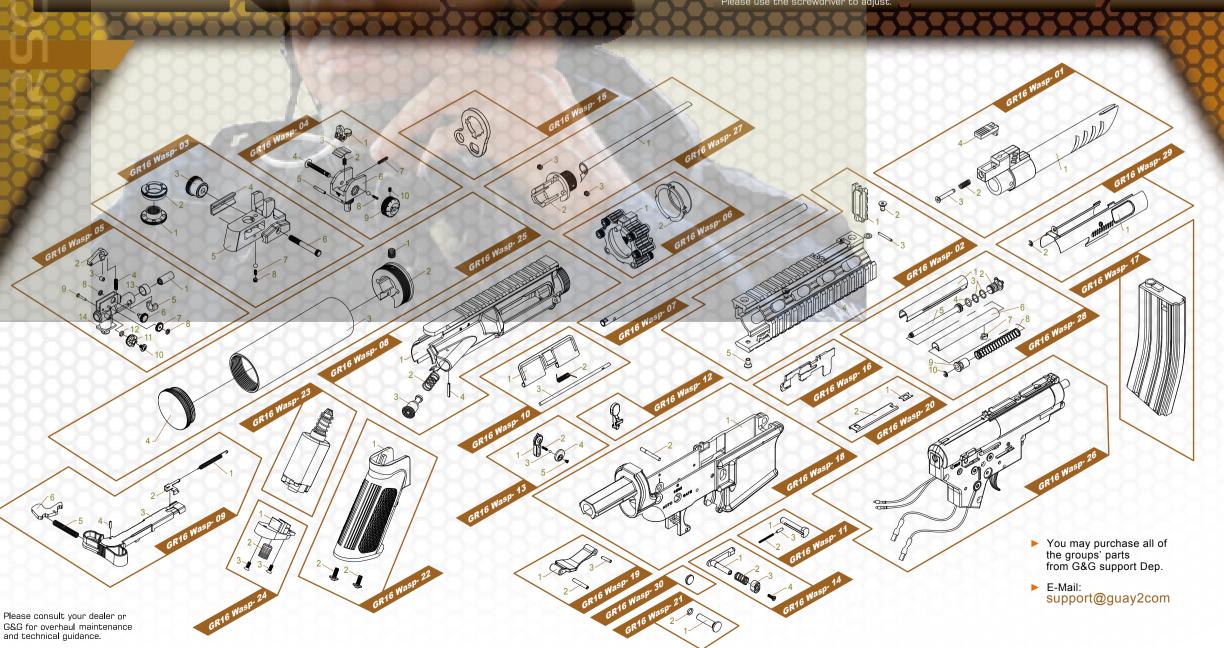

### **PARTS LIST**

| GR16 Wasp- 01 | Wasp front kit           |  |
|---------------|--------------------------|--|
| GR16 Wasp- 02 | Rail system set          |  |
| GR16 Wasp- 03 | Rear sight base set      |  |
| GR16 Wasp- 04 | Rear sight set           |  |
| GR16 Wasp- 05 | Hop-up set               |  |
| GR16 Wasp- 06 | Slip ring set            |  |
| GR16 Wasp- 07 | Inner barrel             |  |
| GR16 Wasp- 08 | Upper receiver set       |  |
| GR16 Wasp- 09 | Charging handle set      |  |
| GR16 Wasp- 10 | Port cover set           |  |
| GR16 Wasp- 11 | Front frame lock pin set |  |
| GR16 Wasp- 12 | Bolt catch set           |  |
|               |                          |  |

GR16 Wasp- 15 Stock washer

Hi-cap 450R magazine Grip Motor set 16 Wasp- 28 Blow back pneumatic pistor GR16 Wasp- 29 Charging plate GR16 Wasp- 14 Magazine catch set GR16 Wasp- 30 Selector plate