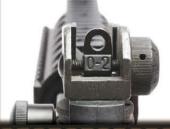

## Instruction Manual

SPECIAL SHOOTING Used for precision firing.

Take off the rear sight to install other

FOLDING FRONT SIGHT

COMMON SHOOTING
Used for full automatic firing.