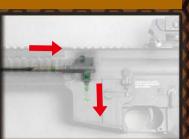

ng plate GR16 Wasp- 14 Magazine catch set GR16 Wasp- 30 Selector plate

#### MANUFACTURED BY G&G ARMAMENT

ADDRESS Changhua / No. 999, Zhonghua Rd., Shengang Township, Changhua County 50955, Taiwan (R.O.C.) **Taipei** / 11F-3, NO.27, Lane 169, Kangning St, Shijr City, Taipei County 22180, TAIWAN (R.O.C.)

E-Mail Sales Department / sales@guay2.com b2b@guay2.com

**Technology support Department** /

WEBSITE www.guay2.com

**TEL Changhua** / 886-4-798-9000

FAX Changhua / 886-4-798-9900 Taipei / 886-2-2692-4000

Dealer

## Instruction Manual



SPECIAL SHOOTING Used for precision firing.

Take off the rear sight to install other

FOLDING FRONT SIGHT



COMMON SHOOTING
Used for full automatic firing.



# REAR SIGHT ADJUSTMENT

until you are actually ready to shoot.

#### **MAINTENANCE**







### TROUBLE SHOOTING





Check the wire set contact with motor.



Check the battery and connector.