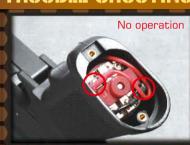

### TROUBLE SHOOTING

Check the wire set contact with motor.

Check the battery and connector.