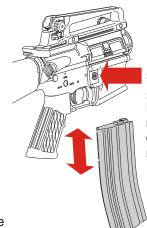

彈匣上下方式 Magazine loading and unloading

按下彈匣卡榫即可 將彈匣裝入或拆下 Press the magazine release lever to load or unload the magazine. 6-1

將槍機拉柄向後拉,防塵蓋即打開 Pull backward the charging handle opens the bolt covers for adjustment of Hop-up unit. 調整法: