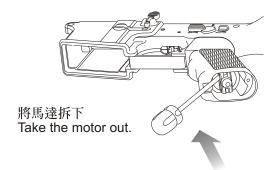

-up adjustment



裝BB彈方式 load BBs



將彈匣上蓋依箭頭方 向推開再倒入 B. B.彈 Open the cover to load BBs. Please use ICS 6mm caliber BBs for optimum Performance.

依箭頭方向旋緊彈匣底下旋鈕,即可將 B.B. 彈順利送出。 To charge BB feed spring, please wind magazine.



彈匣上下方式 Magazine loading and unloading



按下彈匣卡榫即可 將彈匣裝入或拆下 Press the magazine release lever to load or unload the magazine. 6-1



將槍機拉柄向後拉,防塵蓋即打開 Pull backward the charging handle opens the bolt covers for adjustment of Hop-up unit. 調整法:

子彈如果向上飄,將 Hop - up 環向上旋轉,如果向下墜就要向 下旋轉,讓 B.B. 彈呈一直線的 射出才是正確的位置。

Adjustment

Pull back the charging handle this opens the bolt cover for adjustment of Hop-up unit.





# 7

## 齒輪箱拆解

### **Disassemble Gear-box**



#### ※重新組裝時,必須依反向動作組合

Reassembly is the reverse of disassemblys procedures.





拆下活塞組 Take the piston out.

















旋開彈匣卡筍螺絲 Take out magazine release lever.









旋開握把內螺絲 Take out inner screw in the pistol grip.

## 8-2 Description





## **Change Variety Stock**