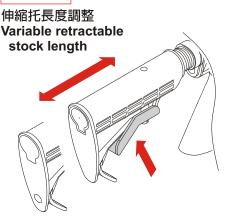

### **Movable parts**

按下卡榫,即可將伸縮托向後拉或向 前推,共有 6 段可供調整長度。 Push the stock release lever to unlock. Adjust the 6 postition retractable stock to the most comfortable position.