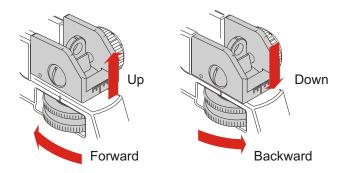

#### A: 精密射擊調整 Rear sight precision targeting adjustment

近距 將覘孔往前推 Common/close-range/ low-light shooting. Push forward to engage battle sight. 遠距 將覘孔往後推 Precision daylight shooting. Push backward to engage peep hole.

#### C: 覘孔左右調整 Rear sight left-right adjustment

依旋鈕方向旋轉即可將覘孔組左右調整 Trun clockwise to aim right. Turn counter clockwise to aim left.

#### B: 覘孔高度調整 Rear sight up-down adjustment

將調整鈕往前轉即可昇高覘孔組, 將調整鈕往後轉即可降低覘孔組。 Turn the dial forward to raise the hitting point. Turn the dial backward to lower the hitting point.