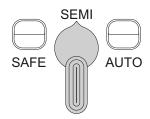

- **ICS-27 CQB OA93 Folding stock**
- **ICS-28 CQB M4A1 Retractable**
- **ICS-29 CQB Pistol**

Always read through this manual before operation user restricted to 18 year of age or older

AIRSOFT ELECTRIC GUN





## 3

## 精確射擊調整動作

### Ironsight adjustment

#### **3 − 1** 單連發選擇方式 Selector lever setting







單發Semi automatic



#### 3-2 覘孔調整方 Open sigh

覘孔調整方式 Open sight adjustment

#### A: 精密射擊調整 Rear sight precision targeting adjustment



近距 將覘孔往前推 Common/close-range/ low-light shooting. Push forward to engage battle sight. 遠距 將覘孔往後推 Precision daylight shooting. Push backward to engage peep hole.

#### C: 覘孔左右調整 Rear sight left-right adjustment



依旋鈕方向旋轉即可將覘孔組左右調整 Trun clockwise to aim right. Turn counter clockwise to aim left.

#### B: 覘孔高度調整 Rear sight up-down adjustment



將調整鈕往前轉即可昇高覘孔組, 將調整鈕往後轉即可降低覘孔組。 Turn the dial forward to raise the hitting point. Turn the dial backward to lower the hitting point.

## **3−3** 準星高度調整 Front sight adjustment



將準星調整桿壓入定位轉動即可調整高低 Turn clockwise to raise B.B. hitting point. Turn counter clockwise to lower B.B. hitting point.

## 可動部的說明

### **Movabl