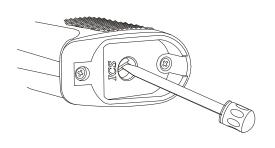

Fine adjustment of gear engagement

以一字起子將馬達齒輪間隙調整到最佳位置。 (出廠前已調整好)若無特殊需求時,請勿 自行調整。

Using a screw driver to fine tune the engagement between motor and gear.

槍身結合 3 號齒正確位置圖 The correct position of No.3 gear before reassembleing