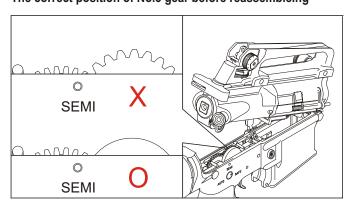

Fine adjustment of gear engagement

以一字起子將馬達齒輪間隙調整到最佳位置。 (出廠前已調整好)若無特殊需求時,請勿 自行調整。

Using a screw driver to fine tune the engagement between motor and gear.

槍身結合 3 號齒正確位置圖 The correct position of No.3 gear before reassembleing

3 號齒在槍身結合時,必須轉到正確位置,才可將上 槍身蓋下。

Make sure No.3 gear is turned to the correct position before you reassemble the receiver/gearbox.