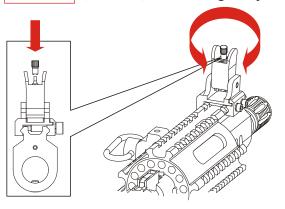

## **3−3** 準星高度調整 Front sight adjustment

將準星調整桿壓入定位轉動即可調整高低 Turn clockwise to raise B.B. hitting point. Turn counter clockwise to lower B.B. hitting point.