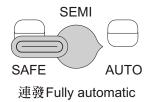

- **ICS-27 CQB OA93 Folding stock**
- **ICS-28 CQB M4A1 Retractable**
- **ICS-29 CQB Pistol**

Always read through this manual before operation user restricted to 18 year of age or older

AIRSOFT ELECTRIC GUN





## 3

## 精確射擊調整動作

### Ironsight adjustment

#### **3 − 1** 單連發選擇方式 Selector lever setting







單發Semi automatic



#### 3-2 覘孔調整方 Open sigh

覘孔調整方式 Open sight adjustment

#### A: 精密射擊調整 Rear sight precision targeting adjustment



近距 將覘孔往前推 Common/close-range/ low-light shooting. Push forward to engage battle sight. 遠距 將覘孔往後推 Precision daylight shooting. Push backward to engage peep hole.

#### C: 覘孔左右調整 Rear sight left-right adjustment



依旋鈕方向旋轉即可將覘孔組左右調整 Trun clockwise to aim right. Turn counter clockwise to aim left.

#### B: 覘孔高度調整 Rear sight up-down adjustment



將調整鈕往前轉即可昇高覘孔組, 將調整鈕往後轉即可降低覘孔組。 Turn the dial forward to raise the hitting point. Turn the dial backward to lower the hitting point.

## **3−3** 準星高度調整 Front sight adjustment



將準星調整桿壓入定位轉動即可調整高低 Turn clockwise to raise B.B. hitting point. Turn counter clockwise to lower B.B. hitting point.

## 可動部的說明

### **Movable parts**





按下卡榫,