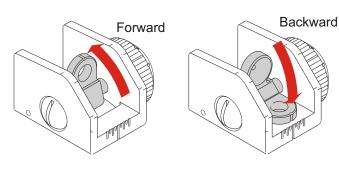

#### A: 精密射擊調整 Rear sight precision targeting adjustment

近距 將覘孔往前推 Common/close-range/ low-light shooting. Push forward to engage battle sight. 遠距 將覘孔往後推 Precision daylight shooting. Push backward to engage peep hole.