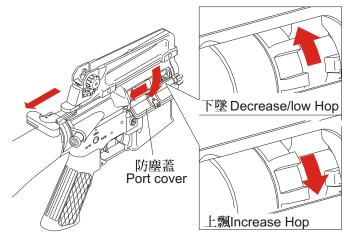

彈匣上下方式 Magazine loading and unloading

按下彈匣卡榫即可 將彈匣裝入或拆下 Press the magazine release lever to load or unload the magazine. 6-1

將槍機拉柄向後拉,防塵蓋即打開 Pull backward the charging handle opens the bolt covers for adjustment of Hop-up unit. 調整法:

子彈如果向上飄,將 Hop - up 環向上旋轉,如果向下墜就要向 下旋轉,讓 B.B. 彈呈一直線的 射出才是正確的位置。

Adjustment

Pull back the charging handle this opens the bolt cover for adjustment of Hop-up unit.