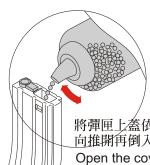

## Hop-up adjustment

裝BB彈方式 load BBs

將彈匣上蓋依箭頭方 向推開再倒入 B. B.彈 Open the cover to load BBs. Please use ICS 6mm caliber BBs for optimum Performance.

依箭頭方向旋緊彈匣底下旋鈕,即可將 B.B. 彈順利送出。 To charge BB feed spring, please wind magazine.