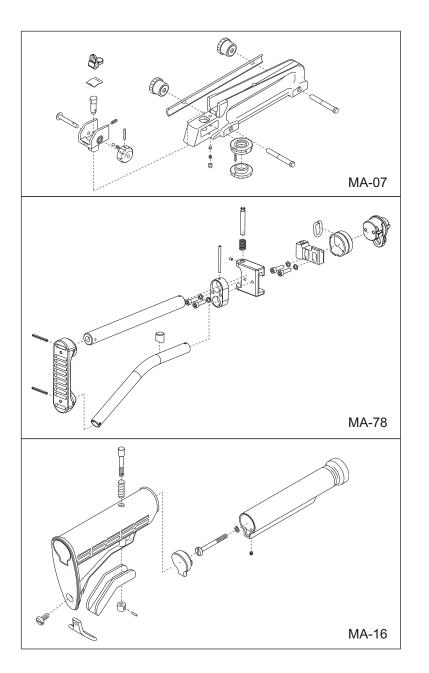

um Performance.

依箭頭方向旋緊彈匣底下旋鈕,即可將 B.B. 彈順利送出。 To charge BB feed spring, please wind magazine.



彈匣上下方式 Magazine loading and unloading



按下彈匣卡榫即可 將彈匣裝入或拆下 Press the magazine release lever to load or unload the magazine. 6-1



將槍機拉柄向後拉,防塵蓋即打開 Pull backward the charging handle opens the bolt covers for adjustment of Hop-up unit. 調整法:

子彈如果向上飄,將 Hop - up 環向上旋轉,如果向下墜就要向 下旋轉,讓 B.B. 彈呈一直線的 射出才是正確的位置。

Adjustment

Pull back the charging handle this opens the bolt cover for adjustment of Hop-up unit.





# 7

## 齒輪箱拆解

### **Disassemble Gear-box**



#### ※重新組裝時,必須依反向動作組合

Reassembly is the reverse of disassemblys procedures.





拆下活塞組 Take the piston out.

















旋開彈匣卡筍螺絲 Take out magazine release lever.









旋開握把內螺絲 Take out inner screw in the pistol grip.

## 8-2 Description





## **Change Variety Stock**