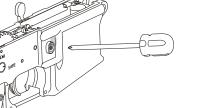

#### ※重新組裝時,必須依反向動作組合

Reassembly is the reverse of disassemblys procedures.

拆下活塞組 Take the piston out.

旋開彈匣卡筍螺絲 Take out magazine release lever.

旋開握把內螺絲 Take out inner screw in the pistol grip.