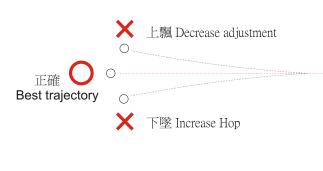

子彈如果向上飄,將 Hop - up 環向上旋轉,如果向下墜就要向 下旋轉,讓 B.B. 彈呈一直線的 射出才是正確的位置。

Adjustment

Pull back the charging handle this opens the bolt cover for adjustment of Hop-up unit.