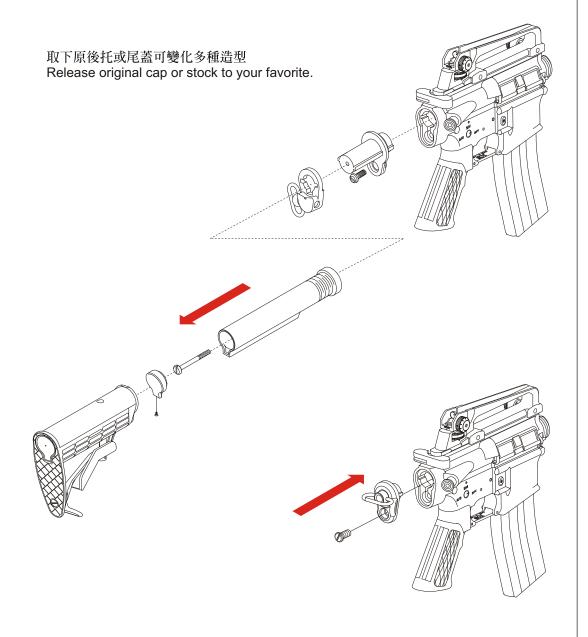

將 B.B. 彈順利送出。 To charge BB feed spring, please wind magazine.



彈匣上下方式 Magazine loading and unloading



按下彈匣卡榫即可 將彈匣裝入或拆下 Press the magazine release lever to load or unload the magazine. 6-1



將槍機拉柄向後拉,防塵蓋即打開 Pull backward the charging handle opens the bolt covers for adjustment of Hop-up unit. 調整法:

子彈如果向上飄,將 Hop - up 環向上旋轉,如果向下墜就要向 下旋轉,讓 B.B. 彈呈一直線的 射出才是正確的位置。

Adjustment

Pull back the charging handle this opens the bolt cover for adjustment of Hop-up unit.





# 7

## 齒輪箱拆解

### **Disassemble Gear-box**



#### ※重新組裝時,必須依反向動作組合

Reassembly is the reverse of disassemblys procedures.





拆下活塞組 Take the piston out.

















旋開彈匣卡筍螺絲 Take out magazine release lever.









旋開握把內螺絲 Take out inner screw in the pistol grip.

## 8-2 Description





## **Change Variety Stock**