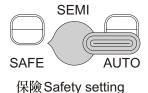

- **ICS-27 CQB OA93 Folding stock**
- **ICS-28 CQB M4A1 Retractable**
- **ICS-29 CQB Pistol**

Always read through this manual before operation user restricted to 18 year of age or older

AIRSOFT ELECTRIC GUN





## 3

## 精確射擊調整動作

### Ironsight adjustment

#### **3 − 1** 單連發選擇方式 Selector lever setting







單發Semi automatic



#### 3-2 覘孔調整方 Open sigh

覘孔調整方式 Open sight adjustment

#### A: 精密射擊調整 Rear sight precision targeting adjustment



近距 將覘孔往前推 Common/close-range/ low-light shooting. Push forward to engage battle sight. 遠距 將覘孔往後推 Precision daylight shooting. Push backward to engage peep hole.

#### C: 覘孔左右調整 Rear sight left-right adjustment



依旋鈕方向旋轉即可將覘孔組左右調整 Trun clockwise to aim right. Turn counter clockwise to aim left.

#### B: 覘孔高度調整 Rear sight up-down adjustment



將調整鈕往前轉即可昇高覘孔組, 將調整鈕往後轉即可降低覘孔組。 Turn the dial forward to raise the hitting point. Turn the dial backward to lower the hitting point.

## **3−3** 準星高度調整 Front sight adjustment



將準星調整桿壓入定位轉動即可調整高低 Turn clockwise to raise B.B. hitting point. Turn counter clockwise to lower B.B. hitting point.

## 可動部的說明

### **Mova