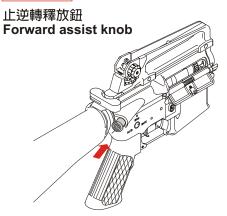

#### 可作動作 Movable parts

①槍機拉柄 Charging handle 拉柄拉動可打開防塵蓋 Pull the charging handle to open the port cover 扳機護弓 ②槍機助進器 Trigger guard Forward 扳機護弓可開或關 assist knob Trigger guard can be opened and closed

> 槍機助進器能夠推動 Forward assist knob can be

將後拖座微提後即可摺疊 Pull up the stock set than fold the stock

- 收槍前及不使用時按止逆轉釋放鈕,可將活塞彈簧回覆至原處。
  槍身做分解時,必須先釋放活塞彈簧,才可做分解動作。
- 1. Push the forward assist knob to release the spring tension before storage.
- 2. Push the forward assist knob before you assemble the gear box.