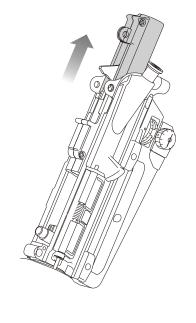

## Hop-up adjustment



裝BB彈方式 load BBs



將彈匣上蓋依箭頭方 向推開再倒入 B. B.彈 Open the cover to load BBs. Please use ICS 6mm caliber BBs for optimum Performance.

依箭頭方向旋緊彈匣底下旋鈕,即可將 B.B. 彈順利送出。 To charge BB feed spring, please wind magazine.



彈匣上下方式 Magazine loading and unloading



按下彈匣卡榫即可 將彈匣裝入或拆下 Press the magazine release lever to load or unload the magazine. 6-1



將槍機拉柄向後拉,防塵蓋即打開 Pull backward the charging handle opens the bolt covers for adjustment of Hop-up unit. 調整法:

子彈如果向上飄,將 Hop - up 環向上旋轉,如果向下墜就要向 下旋轉,讓 B.B. 彈呈一直線的 射出才是正確的位置。

Adjustment

Pull back the charging handle this opens the bolt cover for adjustment of Hop-up unit.





# 7

## 齒輪箱拆解

### **Disassemble Gear-box**



#### ※重新組裝時,必須依反向動作組合

Reassembly is the reverse of disassemblys procedures.





拆下活塞組 Take the piston out.

















旋開彈匣卡筍螺絲 Take out magazine release lever.









旋開握把內螺絲 Take out inner screw in the pistol grip.

## 8-2 Description





## **Change Variety Stock**