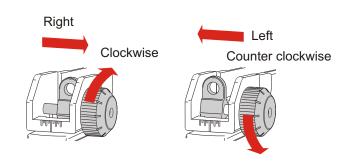

#### C: 覘孔左右調整 Rear sight left-right adjustment

依旋鈕方向旋轉即可將覘孔組左右調整 Trun clockwise to aim right. Turn counter clockwise to aim left.