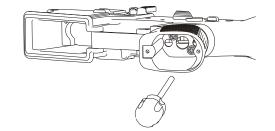

#### ※重新組裝時,必須依反向動作組合

Reassembly is the reverse of disassemblys procedures.

拆下活塞組 Take the piston out.

旋開彈匣卡筍螺絲 Take out magazine release lever.

旋開握把內螺絲 Take out inner screw in the pistol grip.