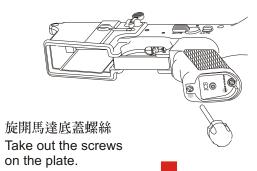

Hop-up adjustment



裝BB彈方式 load BBs



將彈匣上蓋依箭頭方 向推開再倒入 B. B.彈 Open the cover to load BBs. Please use ICS 6mm caliber BBs for optimum Performance.

依箭頭方向旋緊彈匣底下旋鈕,即可將 B.B. 彈順利送出。 To charge BB feed spring, please wind magazine.



彈匣上下方式 Magazine loading and unloading



按下彈匣卡榫即可 將彈匣裝入或拆下 Press the magazine release lever to load or unload the magazine. 6-1



將槍機拉柄向後拉,防塵蓋即打開 Pull backward the charging handle opens the bolt covers for adjustment of Hop-up unit. 調整法:

子彈如果向上飄,將 Hop - up 環向上旋轉,如果向下墜就要向 下旋轉,讓 B.B. 彈呈一直線的 射出才是正確的位置。

Adjustment

Pull back the charging handle this opens the bolt cover for adjustment of Hop-up unit.





# 7

## 齒輪箱拆解

### **Disassemble Gear-box**



#### ※重新組裝時,必須依反向動作組合

Reassembly is the reverse of disassemblys procedures.





拆下活塞組 Take the piston out.

















旋開彈匣卡筍螺絲 Take out magazine release lever.









旋開握把內螺絲 Take out inner screw in the pistol grip.

## 8-2 Description





## **Change Variety Stock**