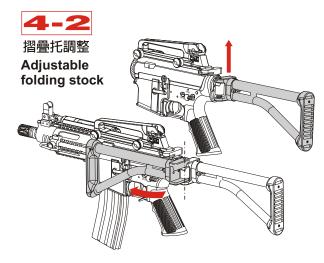

將後拖座微提後即可摺疊 Pull up the stock set than fold the stock

- 收槍前及不使用時按止逆轉釋放鈕,可將活塞彈簧回覆至原處。
  槍身做分解時,必須先釋放活塞彈簧,才可做分解動作。
- 1. Push the forward assist knob to release the spring tension before storage.
- 2. Push the forward assist knob before you assemble the gear box.