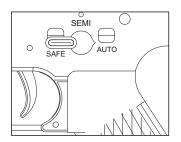

- **ICS-27 CQB OA93 Folding stock**
- **ICS-28 CQB M4A1 Retractable**
- **ICS-29 CQB Pistol**

Always read through this manual before operation user restricted to 18 year of age or older

AIRSOFT ELECTRIC GUN





## 3

## 精確射擊調整動作

### Ironsight adjustment

#### **3 − 1** 單連發選擇方式 Selector lever setting







單發Semi automatic



#### 3-2 覘孔調整方 Open sigh

覘孔調整方式 Open sight adjustment

#### A: 精密射擊調整 Rear sight precision targeting adjustment



近距 將覘孔往前推 Common/close-range/ low-light shooting. Push forward to engage battle sight. 遠距 將覘孔往後推 Precision daylight shooting. Push backward to engage peep hole.

#### C: 覘孔左右調整 Rear sight left-right adjustment



依旋鈕方向旋轉即可將覘孔組左右調整 Trun clockwise to aim right. Turn counter clockwise to aim left.

#### B: 覘孔高度調整 Rear sight up-down adjustment



將調整鈕往前轉即可昇高覘孔組, 將調整鈕往後轉即可降低覘孔組。 Turn the dial forward to raise the hitting point. Turn the dial backward to lower the hitting point.

## **3−3** 準星高度調整 Front sight adjustment



將準星調整桿壓入定位轉動即可調整高低 Turn clockwise to raise B.B. hitting point. Turn counter clockwise to lower B.B. hitting point.

## 可動部的說明

### **Mo