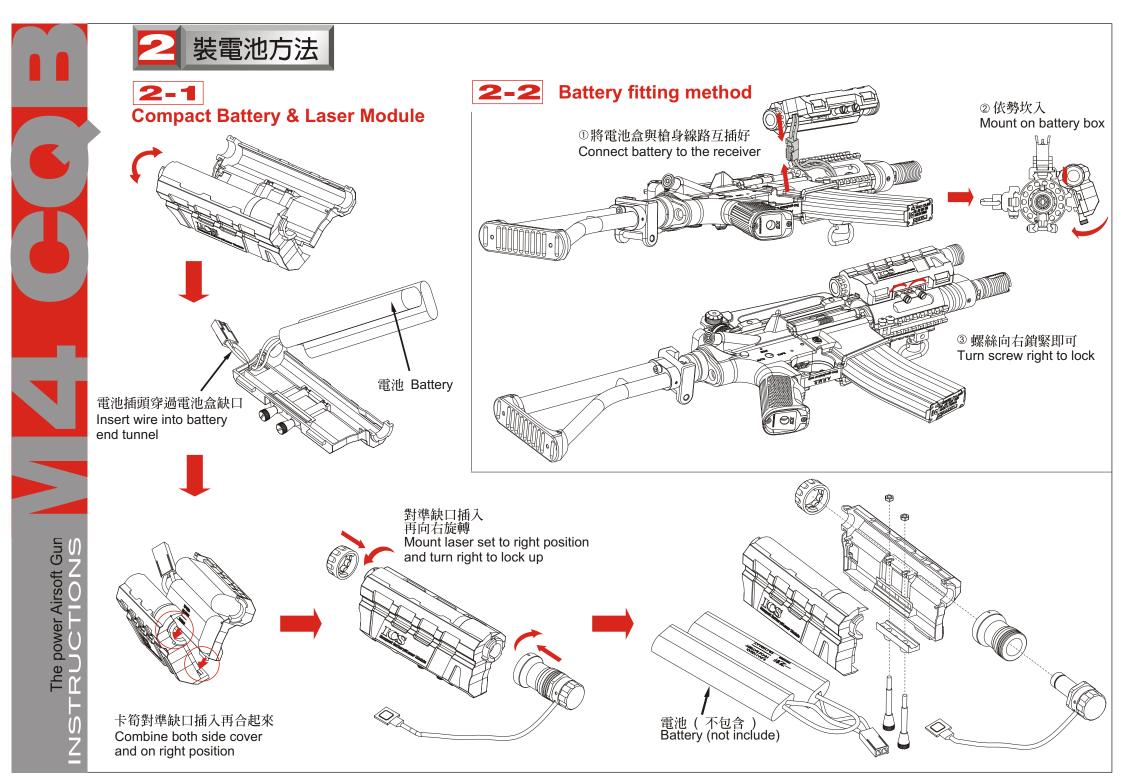

- **ICS-27 CQB OA93 Folding stock**
- **ICS-28 CQB M4A1 Retractable**
- **ICS-29 CQB Pistol**

Always read through this manual before operation user restricted to 18 year of age or older

AIRSOFT ELECTRIC GUN





## 3

## 精確射擊調整動作

### Ironsight adjustment

#### **3 − 1** 單連發選擇方式 Selector lever setting







單發Semi automatic



#### 3-2 覘孔調整方 Open sigh

覘孔調整方式 Open sight adjustment

#### A: 精密射擊調整 Rear sight precision targeting adjustment



近距 將覘孔往前推 Common/close-range/ low-light shooting. Push forward to engage battle sight. 遠距 將覘孔往後推 Precision daylight shooting. Push backward to engage peep hole.

#### C: 覘孔左右調整 Rear sight left-right adjustment



依旋鈕方向旋轉即可將覘孔組左右調整 Trun clockwise to aim right. Turn counter clockwise to aim left.

#### B: 覘孔高度調整 Rear sight up-down adjustment



將調整鈕往前轉即可昇高覘孔組, 將調整鈕往後轉即可降低覘孔組。 Turn the dial forward to raise the hitting point. Turn the dial backward to lower the hitting point.

## **3−3** 準星高度調整 Front sight adjustment



將準星調整桿壓入定位轉動即可調整高低 Turn clockwise to rais