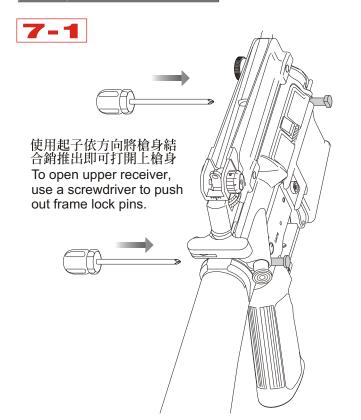

方式

### Magazine

## HOP-UP 彈道調整

## Hop-up adjustment



裝BB彈方式 load BBs



將彈匣上蓋依箭頭方 向推開再倒入 B. B.彈 Open the cover to load BBs. Please use ICS 6mm caliber BBs for optimum Performance.

依箭頭方向旋緊彈匣底下旋鈕,即可將 B.B. 彈順利送出。 To charge BB feed spring, please wind magazine.



彈匣上下方式 Magazine loading and unloading



按下彈匣卡榫即可 將彈匣裝入或拆下 Press the magazine release lever to load or unload the magazine. 6-1



將槍機拉柄向後拉,防塵蓋即打開 Pull backward the charging handle opens the bolt covers for adjustment of Hop-up unit. 調整法:

子彈如果向上飄,將 Hop - up 環向上旋轉,如果向下墜就要向 下旋轉,讓 B.B. 彈呈一直線的 射出才是正確的位置。

Adjustment

Pull back the charging handle this opens the bolt cover for adjustment of Hop-up unit.





# 7

## 齒輪箱拆解

### **Disassemble Gear-box**



#### ※重新組裝時,必須依反向動作組合

Reassembly is the reverse of disassemblys procedures.





拆下活塞組 Take the piston out.

















旋開彈匣卡筍螺絲 Take out magazine release lever.









旋開握把內螺絲 Take out inner screw in the pistol grip.

## 8-2 Description





## **Change Variety Stock**