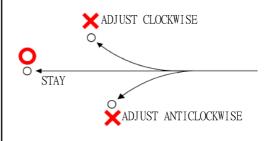

## **DISASSEMBLY**

1.REMOVE THE SLIDE STOP

3.REMOVE THE RECOIL SPRING AND SPRING CAP

4.REMOVE THE BARREL

ASSEMBLY
REVERSE THE DISASSEMBLY ORDER
ADJUST TREJECTORY

TWIST THE ADJUST DIAL TO ADJUST TEAJECTORY.