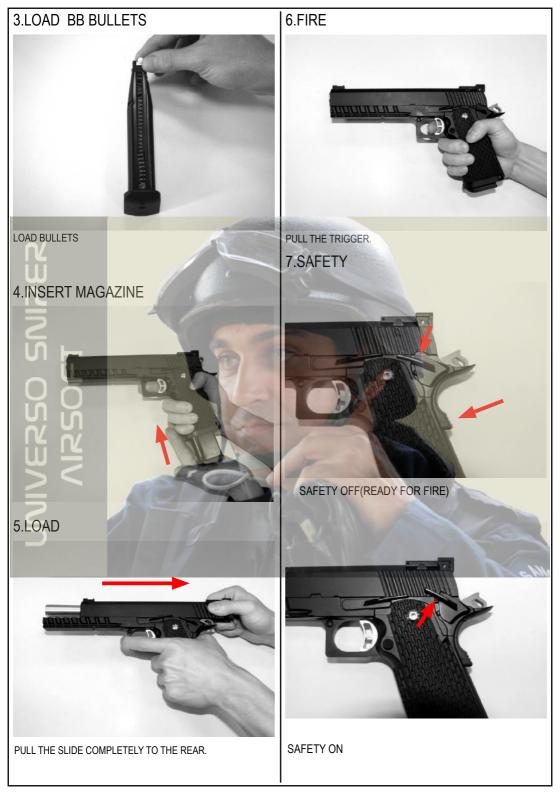

DO NOT USE GAS WHICH PRESSURE IS OVER 12 Kgs/cm²

BE CAREFULL WHAT TARGET YOU SHOOT

EYE PROTECTION DEVICE MUST BE EQUIPPED

DO NOT LOAD ANYTHING BUT BB BULLETS.

DO NOT LOOK THROUGH THE BARREL

PLEASE SHOOT IN SAFE PLACE

PRESS MAGAZINE CATCH AND REMOVE MAGAZINE

FILL THE GAS BOTTLE TO THE MAGAZINE IN VERTICA DIRECTION.