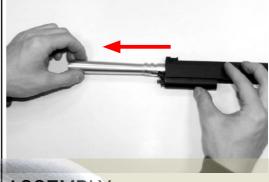

## **DISASSEMBLY**

1.REMOVE THE SLIDE STOP

3.REMOVE THE RECOIL SPRING AND SPRING CAP

4.REMOVE THE BARREL

ASSEMBLY
REVERSE THE DISASSEMBLY ORDER
ADJUST TREJECTORY

TWIST THE ADJUST DIAL TO ADJUST TEAJECTORY.