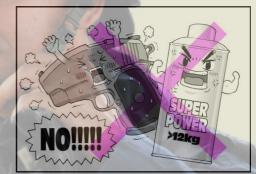

DO NOT USE GAS WHICH PRESSURE IS OVER 12 Kgs/cm²

BE CAREFULL WHAT TARGET YOU SHOOT

EYE PROTECTION DEVICE MUST BE EQUIPPED

DO NOT LOAD ANYTHING BUT BB BULLETS.

DO NOT LOOK THROUGH THE BARREL

PLEASE SHOOT IN SAFE PLACE