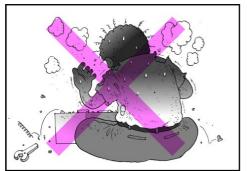

DO NOT USE GAS WHICH PRESSURE IS OVER 12 Kgs/cm²

BE CAREFULL WHAT TARGET YOU SHOOT

EYE PROTECTION DEVICE MUST BE EQUIPPED

DO NOT LOAD ANYTHING BUT BB BULLETS.

DO NOT LOOK THROUGH THE BARREL

PLEASE SHOOT IN SAFE PLACE