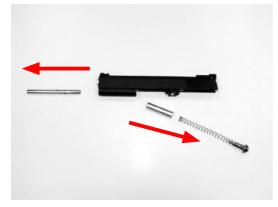

## **DISASSEMBLY**

1.REMOVE THE SLIDE STOP

3.REMOVE THE RECOIL SPRING AND SPRING CAP

4.REMOVE THE BARREL

ASSEMBLY
REVERSE THE DISASSEMBLY ORDER
ADJUST TREJECTORY

TWIST THE ADJUST DIAL TO ADJUST TEAJECTORY.