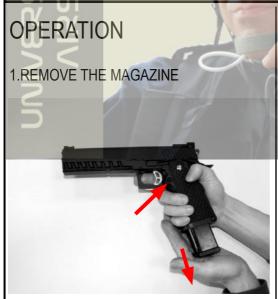

PRESS MAGAZINE CATCH AND REMOVE MAGAZINE

FILL THE GAS BOTTLE TO THE MAGAZINE IN VERTICA DIRECTION.