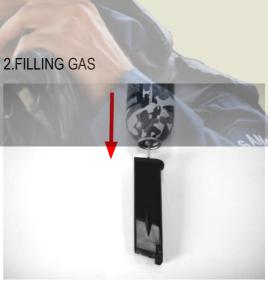

PRESS MAGAZINE CATCH AND REMOVE MAGAZINE

FILL THE GAS BOTTLE TO THE MAGAZINE IN VERTICA DIRECTION.