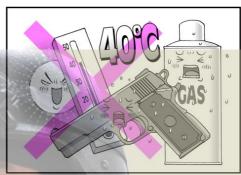

DO NOT POINT AT PEOPLE OR ANIMAL.

PLACE IN GUN CASE WHEN NOT IN USING OR TRANSPORTING

UNAUTHORIZED RECONSTRUCTION OF AIR SOFT GUN TO STRENGTHEN FIRING FUNCTION IS STRICTLY PROHIBITED.

GUN AND GAS MUST NOT BE PLACED IN AREA WHERE TEMPERATURE IS OVER 40 °C