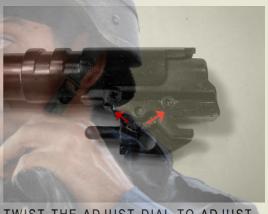

## **DISASSEMBLY**

1.REMOVE THE SLIDE STOP

3.REMOVE THE RECOIL SPRING AND SPRING CAP

4.REMOVE THE BARREL

ASSEMBLY
REVERSE THE DISASSEMBLY ORDER
ADJUST TREJECTORY

TWIST THE ADJUST DIAL TO ADJUST TEAJECTORY.

PLEASE ADJUST ACCORDING TO TREJECTORT

| NO   | NAME OF PART                        | PRICE | NO       | NAME OF PART                            | PRICE |
|------|-------------------------------------|-------|----------|-----------------------------------------|-------|
| 1    | SLIDE                               | 1600  | 42       | KNOCKER SPRING                          | 30    |
| 2    | FRONT SIGHT                         | 150   | 43       | CHASSIS COVER PART SCREW                | 10    |
| 3    | FRONT SIGHT SCREW                   | 10    | 44       | KNOCKER(STEEL)                          | 100   |
| 4    | CYLINDER SCREW                      | 10    | 45       | KNOCKER LOCK(STEEL)                     | 100   |
| 5-1  | REAR SIGHT PART 1                   | 80    | 46       | KNOCKER LOCK SPRING                     | 20    |
| 5-2  | REAR SIGHT PART 2                   | 80    | 47       | SAFETY(L)                               | 150   |
| 5-3  | REAR SIGHT PART 3                   | 80    | 48       | SLIDE STOP PLUGER                       | 50    |
| 5-4  | REAR SIGHT PART 4                   | 20    | 49       | SLIDE STOP PLUGER SPRING                | 15    |
| 5-5  | REAR SIGHT PART 5                   | 20    | 50       | SAFETY PLUGER                           | 50    |
| 5-6  | REAR SIGHT PART 6                   | 20    | 51       | GRIP SAFETY                             | 240   |
| 5-7  | REAR SIGHT PART 7                   | 20    | 52       | CHASSIS COVER SCREW                     | 10    |
| 5-8  | REAR SIGHT PART 8                   | 10    | 53       | GRIP                                    | 800   |
| 5-9  | REAR SIGHT PART 9                   | 10    | 54       | GRIP SCREW                              | 20    |
| 5-10 | REAR SIGHT PART 10                  | 10    | 56       | MAGAZINE CATCH LOCK                     | 30    |
| 5-11 | REAR SIGHT PART 11                  | 10    | 57       | MAGAZINE CATCH SPRING                   | 10    |
| 6    | FIRING PIN STOP SCREW               | 20    | 58       | MAGAZINE CATCH                          | 120   |
| 7    | PISTON                              | 400   | 59       | TRIGGER BAR                             | 150   |
| 8    | RING HEAD                           | 40    | 60       | TRIGGER                                 | 240   |
| 9    | RING                                | 20    | 61       | TRIGGER PIN                             | 10    |
| 10   | RING HEAD SCREW                     | 10    | 62       | TRIGGER ADJUST SCREW                    | 20    |
| 11   | PISTON PART                         | 30    | 63       | SEAR PIN                                | 100   |
| 12   | PISTON PART SCREW                   | 10    | 64       | HOUSING PIN                             | 50    |
| 13   | CYLINDER RETURN SPRING              | 20    | 65       | HAMMER SPRING PLUGER                    | 30    |
| 15   | CYLINDER                            | 150   | 66       | HAMMER SPRING                           | 70    |
| 16   | CYLINDER VALVE SPRING               | 20    | 67       |                                         | 120   |
| 17   | CYLINDER VALVE  CYLINDER VALVE      | 20    | 68       | HAMMER SPRING HOUSING PLUGER STOP       | 40    |
| 18   | CYLINDER VALVE  CYLINDER VALVE STOP | 20    | 69       | BB LIP                                  | 60    |
|      | OUTTER BARREL A                     | 300   | 70       | MAGAZINE GASKET                         | 80    |
| 19-1 | OUTTER BARREL B                     | 300   | 71       |                                         | 10    |
| 20   |                                     | 180   | 72       | BB LIP PIN<br>VALVE                     | 150   |
| _    | INNER BARREL                        |       | 73       |                                         |       |
| 21   | RUBBER CHAMBER                      | 80    | 74       | MAGAZINE CASE                           | 400   |
| 23   | CHAMBER COVER(R)                    | 140   | _        | O-RING                                  |       |
| 23   | CHAMBER COVER(L) O-RING             | 140   | 75<br>76 | MAGAZINE SPRING RETAINER  MAGAZINE BASE | 180   |
| 25   | ADJUST DIAL                         | 20    | 77       | FILLING VALVE                           | 70    |
| 26   | ADJUST LEVER                        | 50    | 78       |                                         | 10    |
| 27   | CHAANBER COVER SCREW                | 10    | 79       | O-RING<br>WASHER                        | 10    |
| 28   | RECOIL PLUG                         | 200   | 80       | MAGAZINE BASE SCREW                     | 20    |
| -    |                                     | +     |          |                                         |       |
| 29   | RECOIL SPRING                       | 60    | 81       | FOLLOWER CRRING                         | 30    |
| 30   | RECOIL SPRING GUIDE A               | 100   | 82       | FOLLOWER SPRING                         | 50    |
| 31   | RECOIL SPRING GUIDE B               | 150   | 83G      | MAGAZINE BOTTOM                         | 120   |
| 32   | CHASSIS                             | 600   | 84       | CHASSIS COVER                           | 200   |
| 33   | CHASSIS SCREW                       | 10    | 85       | RECOIL SPRING GUIDE BUFFER              | 20    |
| 34   | SAFETY(RIGHT)                       | 150   | 86       | WASHER DARREL O RING                    | 20    |
| 35   | SLIDE STOP                          | 200   | 87       | OUTTER BARREL O-RING                    | 10    |
| 36   | DISCONNECTOR(STEEL)                 | 150   | 044      | ACCESSORIES                             | 150   |
| 37   | SEAR(STEEL)                         | 120   | 64A      | HOUSING PIN                             | 50    |
| 38   | HAMMER(STEEL)                       | 300   | 88A      | MAG LIP                                 | 500   |
| 39   | HAMMER PIN                          | 10    |          |                                         |       |
| 40   | HAMMER STRUT                        | 50    |          |                                         |       |
| 41   | CHASSIS COVER PART                  | 80    |          |                                         |       |