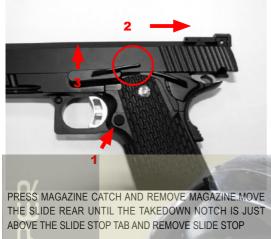

## **DISASSEMBLY**

1.REMOVE THE SLIDE STOP

3.REMOVE THE RECOIL SPRING AND SPRING CAP

4.REMOVE THE BARREL

ASSEMBLY
REVERSE THE DISASSEMBLY ORDER
ADJUST TREJECTORY

TWIST THE ADJUST DIAL TO ADJUST TEAJECTORY.