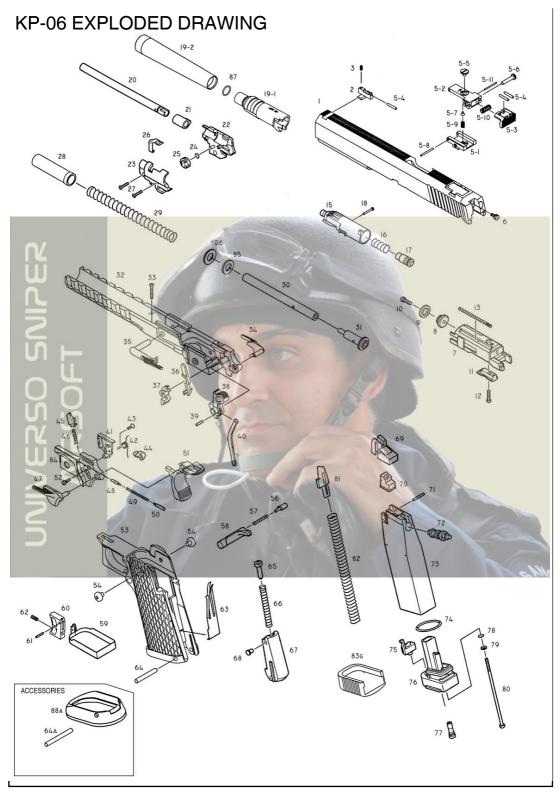

PLEASE ADJUST ACCORDING TO TREJECTORT

| NO   | NAME OF PART                        | PRICE | NO       | NAME OF PART                            | PRICE |
|------|-------------------------------------|-------|----------|-----------------------------------------|-------|
| 1    | SLIDE                               | 1600  | 42       | KNOCKER SPRING                          | 30    |
| 2    | FRONT SIGHT                         | 150   | 43       | CHASSIS COVER PART SCREW                | 10    |
| 3    | FRONT SIGHT SCREW                   | 10    | 44       | KNOCKER(STEEL)                          | 100   |
| 4    | CYLINDER SCREW                      | 10    | 45       | KNOCKER LOCK(STEEL)                     | 100   |
| 5-1  | REAR SIGHT PART 1                   | 80    | 46       | KNOCKER LOCK SPRING                     | 20    |
| 5-2  | REAR SIGHT PART 2                   | 80    | 47       | SAFETY(L)                               | 150   |
| 5-3  | REAR SIGHT PART 3                   | 80    | 48       | SLIDE STOP PLUGER                       | 50    |
| 5-4  | REAR SIGHT PART 4                   | 20    | 49       | SLIDE STOP PLUGER SPRING                | 15    |
| 5-5  | REAR SIGHT PART 5                   | 20    | 50       | SAFETY PLUGER                           | 50    |
| 5-6  | REAR SIGHT PART 6                   | 20    | 51       | GRIP SAFETY                             | 240   |
| 5-7  | REAR SIGHT PART 7                   | 20    | 52       | CHASSIS COVER SCREW                     | 10    |
| 5-8  | REAR SIGHT PART 8                   | 10    | 53       | GRIP                                    | 800   |
| 5-9  | REAR SIGHT PART 9                   | 10    | 54       | GRIP SCREW                              | 20    |
| 5-10 | REAR SIGHT PART 10                  | 10    | 56       | MAGAZINE CATCH LOCK                     | 30    |
| 5-11 | REAR SIGHT PART 11                  | 10    | 57       | MAGAZINE CATCH SPRING                   | 10    |
| 6    | FIRING PIN STOP SCREW               | 20    | 58       | MAGAZINE CATCH                          | 120   |
| 7    | PISTON                              | 400   | 59       | TRIGGER BAR                             | 150   |
| 8    | RING HEAD                           | 40    | 60       | TRIGGER                                 | 240   |
| 9    | RING                                | 20    | 61       | TRIGGER PIN                             | 10    |
| 10   | RING HEAD SCREW                     | 10    | 62       | TRIGGER ADJUST SCREW                    | 20    |
| 11   | PISTON PART                         | 30    | 63       | SEAR PIN                                | 100   |
| 12   | PISTON PART SCREW                   | 10    | 64       | HOUSING PIN                             | 50    |
| 13   | CYLINDER RETURN SPRING              | 20    | 65       | HAMMER SPRING PLUGER                    | 30    |
| 15   | CYLINDER                            | 150   | 66       | HAMMER SPRING                           | 70    |
| 16   | CYLINDER VALVE SPRING               | 20    | 67       |                                         | 120   |
| 17   | CYLINDER VALVE  CYLINDER VALVE      | 20    | 68       | HAMMER SPRING HOUSING PLUGER STOP       | 40    |
| 18   | CYLINDER VALVE  CYLINDER VALVE STOP | 20    | 69       | BB LIP                                  | 60    |
|      | OUTTER BARREL A                     | 300   | 70       | MAGAZINE GASKET                         | 80    |
| 19-1 | OUTTER BARREL B                     | 300   | 71       |                                         | 10    |
| 20   |                                     | 180   | 72       | BB LIP PIN<br>VALVE                     | 150   |
| _    | INNER BARREL                        |       | 73       |                                         |       |
| 21   | RUBBER CHAMBER                      | 80    | 74       | MAGAZINE CASE                           | 400   |
| 23   | CHAMBER COVER(R)                    | 140   | _        | O-RING                                  |       |
| 23   | CHAMBER COVER(L) O-RING             | 140   | 75<br>76 | MAGAZINE SPRING RETAINER  MAGAZINE BASE | 180   |
| 25   | ADJUST DIAL                         | 20    | 77       | FILLING VALVE                           | 70    |
| 26   | ADJUST LEVER                        | 50    | 78       |                                         | 10    |
| 27   | CHAANBER COVER SCREW                | 10    | 79       | O-RING<br>WASHER                        | 10    |
| 28   | RECOIL PLUG                         | 200   | 80       | MAGAZINE BASE SCREW                     | 20    |
| -    |                                     | +     |          |                                         |       |
| 29   | RECOIL SPRING                       | 60    | 81       | FOLLOWER CRRING                         | 30    |
| 30   | RECOIL SPRING GUIDE A               | 100   | 82       | FOLLOWER SPRING                         | 50    |
| 31   | RECOIL SPRING GUIDE B               | 150   | 83G      | MAGAZINE BOTTOM                         | 120   |
| 32   | CHASSIS                             | 600   | 84       | CHASSIS COVER                           | 200   |
| 33   | CHASSIS SCREW                       | 10    | 85       | RECOIL SPRING GUIDE BUFFER              | 20    |
| 34   | SAFETY(RIGHT)                       | 150   | 86       | WASHER DARREL O RING                    | 20    |
| 35   | SLIDE STOP                          | 200   | 87       | OUTTER BARREL O-RING                    | 10    |
| 36   | DISCONNECTOR(STEEL)                 | 150   | 044      | ACCESSORIES                             | 150   |
| 37   | SEAR(STEEL)                         | 120   | 64A      | HOUSING PIN                             | 50    |
| 38   | HAMMER(STEEL)                       | 300   | 88A      | MAG LIP                                 | 500   |
| 39   | HAMMER PIN                          | 10    |          |                                         |       |
| 40   | HAMMER STRUT                        | 50    |          |                                         |       |
| 41   | CHASSIS COVER PART                  | 80    |          |                                         |       |