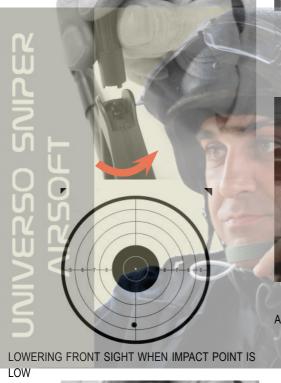

### DISASSEMBLE

1.PUSH MAGAZINE CATCH BUTTON AND PULL DOWN THE MAGAZINE

5.PUSH TAKE DOWN PIN

2.PULL CHARGING HANDLE

6.0PEN UPPER RECEIVER

3.CHECK THE CHAMBER TO MAKE SURE THERE IS NO BULLET IS LOAD

RAISING FRONT SIGHT WHEN IMPACT POINT IS HIGHT