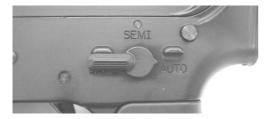

#### 9.SWITCH FIRE CONTROL SLECTOR

8. PUSHING FORWARD ASSIST IF THERE IS A GAP

FOLLOW THE DIRECTION

ATTENTION:ONLY SWITCH WHEN HAMMER IS COCKED