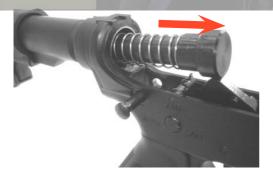

#### 9.SWITCH FIRE CONTROL SLECTOR

8. PUSHING FORWARD ASSIST IF THERE IS A GAP

FOLLOW THE DIRECTION

ATTENTION:ONLY SWITCH WHEN HAMMER IS COCKED