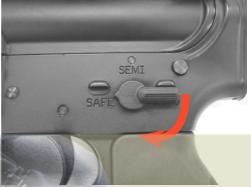

#### 9.SWITCH FIRE CONTROL SLECTOR

8. PUSHING FORWARD ASSIST IF THERE IS A GAP

FOLLOW THE DIRECTION

ATTENTION:ONLY SWITCH WHEN HAMMER IS COCKED