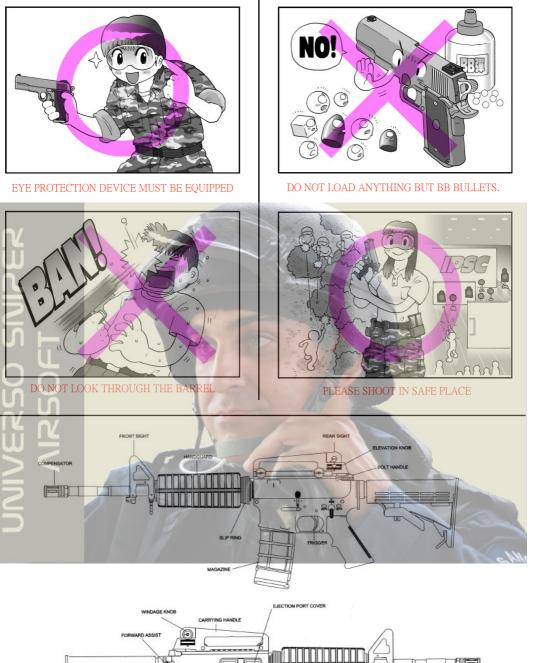

#### BEFORE USAGE, THE INSTRUCTION WARNING: MUSE BE READ.

THANK YOU FOR PURCHASING. THE FOLLOWING ATTENTION POINTS AND INSTRUCTIONS MUST BE READ. SHOOTING WITHOUT CAUTION OR USED IMPROPERLY, BLINDNESS OR INJURIES COULD BE LEAD.