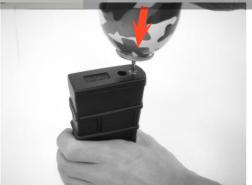

### OPERATION

1.PUSH MAGAZINE CATCH BUTTON AND PULL DOWN THE MAGAZINE

**4.INSERT MAGAZINE** 

DEPRESS GUARD PLUNGER AND OPEN THE TRIGGER GUARD WHEN WEARING ARCTIC MITTENS

ROTATING ANTICLOCKWISE WHEN IMPACT POINT IS IN RIGHT