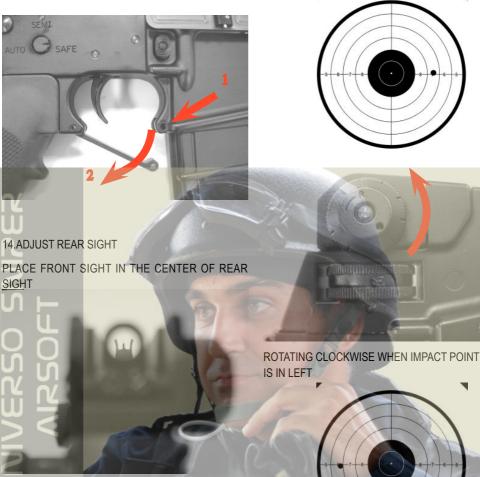

### OPERATION

1.PUSH MAGAZINE CATCH BUTTON AND PULL DOWN THE MAGAZINE

**4.INSERT MAGAZINE** 

DEPRESS GUARD PLUNGER AND OPEN THE TRIGGER GUARD WHEN WEARING ARCTIC MITTENS

ROTATING ANTICLOCKWISE WHEN IMPACT POINT IS IN RIGHT

ROTATING WINDAGE KNOB AND ELEVATION KNOB TO ADJUST REAR SIGHT

SIGHT II n

SWITCH BLANK MODE LEVER TO DECIDE THE BOLT WILL BE CAUGHT OR NOT WHEN RUN OUT OF BULLET

BLANK MODE ON

12.RELEASE THE MAGAZINE

10.PULL THE TRIGGER

11.BOLT STOP

BOLT WILL BE CAUGHT IN BACK POSITION WHEN RUN OUT OF BULLETS 13.ADUST STOCK

PRESS ADJUST LEVER TO ADJUST STOCK