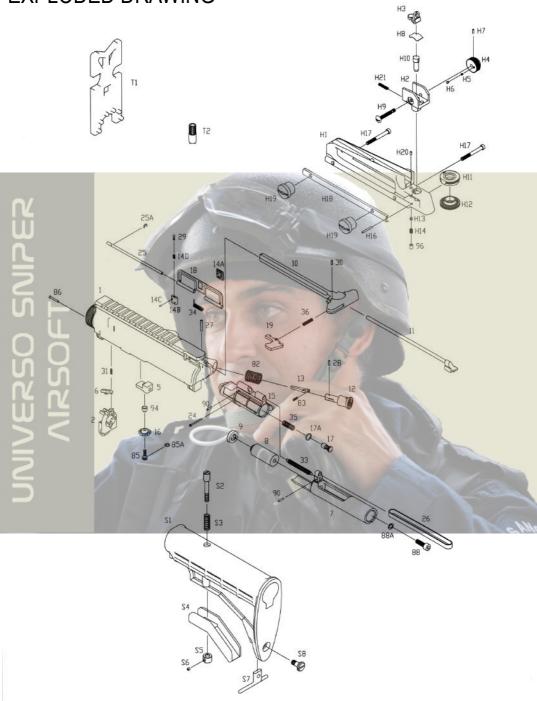

| NO. | NAME OF PART                 | PRICE | NO. | NAME OF PART                  | PRICE |
|-----|------------------------------|-------|-----|-------------------------------|-------|
| 1   | UPPER RECEIVER               | 2400  | 43  | FIRE CONTROL SLECTOR          | 240   |
| 2   | FEEDING LAMP                 | 250   | 44  | FIRE CONTROL SLECTOR DETENT   | 30    |
| 3   | CHAMBER COVER(L)             | 180   | 45  | MAGAZINE CATCH                | 240   |
| 4   | CHAMBER COVER(R)             | 180   | 46  | MAGAZINE CATCH BUTTON         | 180   |
| 5   | HOP BASE                     | 120   | 47  | KNOCKER                       | 160   |
| 6   | HOP PLATE                    | 120   | 47A | KNOCKER PART A                | 40    |
| 7   | BOLT                         | 600   | 47B | KNOCKER PART B                | 40    |
| 8   | PISTON                       | 240   | 48  | TRIGGER GUARD                 | 180   |
| 9   | PISTON RING                  | 80    | 49  | BUFFER RETAINER               | 180   |
| 10  | CHARGING HANDLE              | 400   | 50  | RECEIVER EXTENSION            | 800   |
| 11  | BOLT GUIDE                   | 160   | 51  | RECEIVER END PLATE            | 210   |
| 12  | FORWARD ASSIST               | 180   | 52  | RECEIVER EXTENSION CAP        | 240   |
| 13  | FORWARD ASSIST PLATE         | 60    | 52A | RECEIVER EXTENSION CAP O-RING | 30    |
| 14A | DUSTBIN COVER BROCK A        | 60    | 53  | BUFFER                        | 360   |
| 14B | DUSTBIN COVER BROCK B        | 60    | 54  | BOLT CATCH                    | 300   |
| 14C | SPRING PIN                   | 20    | 55  | GRIP                          | 600   |
| 14D | SPRING                       | 20    | 56  | VALVE LOCK PLATE              | 240   |
| 15  | CYLINDER                     | 300   | 57  | AUTO SEAR                     | 240   |
| 16  | HOP DIAL                     | 60    | 58  | RECEIVER PIVOT PIN            | 200   |
| 17  | FLOATING VALVE               | 60    | 59  | TAKE DOWN PIN                 | 200   |
| 17A | FLOATING VALVE O-RING        | 20    | 60  | TRIGGER GUARD PIVOT PIN       | 30    |
| 18  | EJECTION PORT COVER          | 240   | 62  | SEAR PIN                      | 30    |
| 19  | CHARGING HANDLE LATCH        | 100   | 63  | SEAR PIN SLEEVE               | 50    |
| 20  | RUBBER CHAMBER               | 180   | 64  | BOLT CATCH PIN                | 30    |
| 21  | INNER BARREL                 | 420   | 65  | HAMMER PIN                    | 30    |
| 22  | CHAMBER RING                 | 100   | 66  | TRIGGER GUARD PLUNGER         | 30    |
| 24  | CYLINDER PIN                 | 60    | 67  | TAKE DOWN PIN DETENT          | 20    |
| 25  | DUSTBIN COVER PIN            | 60    | 68  | BUFFER TUBE                   | 400   |
| 25A | DUSTBIN COVER PIN E-RING     | 20    | 69A | TRIGGER PIN                   | 30    |
| 26  | RETURN BELT                  | 200   | 69B | TRIGGER PIN TUBE              | 30    |
| 27  | FORWARD ASSIST PIN           | 30    | 70  | HAMMER SPRING                 | 60    |
| 28  | FORWARD ASSIST PLATE PIN     | 30    | 71  | TRIGGER SPRING                | 30    |
| 29  | DUSTBIN COVER STOP PIN       | 30    | 72  | AUTO SEAR SPRING              | 60    |
| 30  | CHARGING HANDLE LATCH PIN    | 30    | 73  | VALVE KNOCKER SPRING          | 60    |
| 31  | HOP PLATE SPRING             | 30    | 74  | RECOIL SPRING                 | 200   |
| 33  | CYLINDER SPRING              | 60    | 75  | MAGAZINE RELEASE SPRING       | 60    |
| 34  | EJECTION PORT COVER SPRING   | 30    | 76  | VALVE LOCK PLATE SPRING       | 30    |
| 35  | FLOATING VALVE SPRING        | 30    | 77  | TAKE DOWN PIN DETENT SPRING   | 20    |
| 36  | CHARGING HANDLE LATCH SPRING | 30    | 78  | BUFFER RETAINER SPRING        | 20    |
| 37  | LOWER RECEIVER               | 2800  | 79  | FIRE SLECTOR SPRING           | 20    |
| 38  | VALVE KNOCKER BASE(L)        | 180   | 80  | TRIGGER GUARD SPRING          | 20    |
| 39  | VALVE KNOCKER BASE(R)        | 180   | 81  | DISCONNECTOR SPRING           | 20    |
| 40  | HAMMER                       | 200   | 82  | FORWARD ASSIST SPRING         | 30    |
| 41  | TRIGGER                      | 220   | 83  | FORWARD ASSIST PLATE SPRING   | 20    |
| 42  | DISCONNECTOR                 | 180   | 84  | BOLT CATCH SPRING             | 20    |