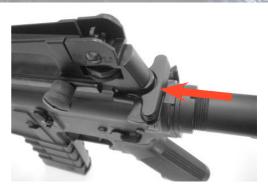

### 7.MAKE SURE THERE IS NO GAP BETWEEN BOLT AND CHAMBER

#### 9.SWITCH FIRE CONTROL SLECTOR

8. PUSHING FORWARD ASSIST IF THERE IS A GAP

FOLLOW THE DIRECTION

ATTENTION:ONLY SWITCH WHEN HAMMER IS COCKED