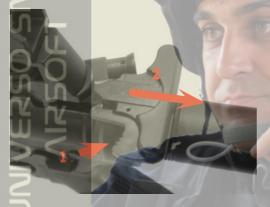

### OPERATION

1.PUSH MAGAZINE CATCH BUTTON AND PULL DOWN THE MAGAZINE

**4.INSERT MAGAZINE** 

DEPRESS GUARD PLUNGER AND OPEN THE TRIGGER GUARD WHEN WEARING ARCTIC MITTENS

ROTATING ANTICLOCKWISE WHEN IMPACT POINT IS IN RIGHT