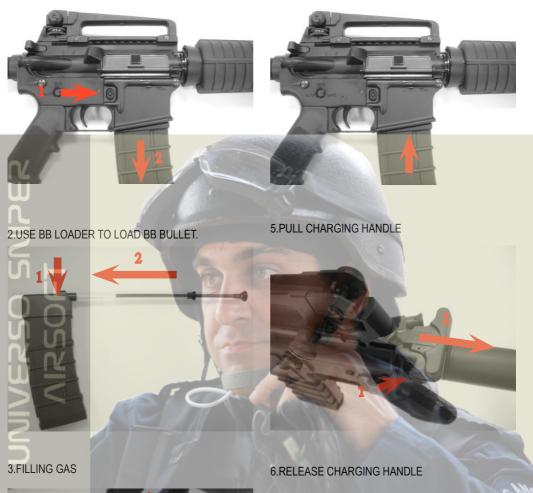

### OPERATION

1.PUSH MAGAZINE CATCH BUTTON AND PULL DOWN THE MAGAZINE

**4.INSERT MAGAZINE** 

DEPRESS GUARD PLUNGER AND OPEN THE TRIGGER GUARD WHEN WEARING ARCTIC MITTENS

ROTATING ANTICLOCKWISE WHEN IMPACT POINT IS IN RIGHT

ROTATING WINDAGE KNOB AND ELEVATION KNOB TO ADJUST REAR SIGHT

SIGHT II n

SWITCH BLANK MODE LEVER TO DECIDE THE BOLT WILL BE CAUGHT OR NOT WHEN RUN OUT OF BULLET

BLANK MODE ON

12.RELEASE THE MAGAZINE

10.PULL THE TRIGGER

11.BOLT STOP

BOLT WILL BE CAUGHT IN BACK POSITION WHEN RUN OUT OF BULLETS 13.ADUST STOCK

PRESS ADJUST LEVER TO ADJUST STOCK