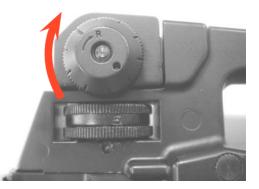

### OPERATION

1.PUSH MAGAZINE CATCH BUTTON AND PULL DOWN THE MAGAZINE

**4.INSERT MAGAZINE** 

DEPRESS GUARD PLUNGER AND OPEN THE TRIGGER GUARD WHEN WEARING ARCTIC MITTENS

ROTATING ANTICLOCKWISE WHEN IMPACT POINT IS IN RIGHT

ROTATING WINDAGE KNOB AND ELEVATION KNOB TO ADJUST REAR SIGHT

SIGHT II n

SWITCH BLANK MODE LEVER TO DECIDE THE BOLT WILL BE CAUGHT OR NOT WHEN RUN OUT OF BULLET

BLANK MODE ON

12.RELEASE THE MAGAZINE

10.PULL THE TRIGGER