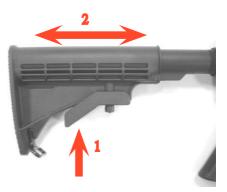

11.BOLT STOP

BOLT WILL BE CAUGHT IN BACK POSITION WHEN RUN OUT OF BULLETS 13.ADUST STOCK

PRESS ADJUST LEVER TO ADJUST STOCK