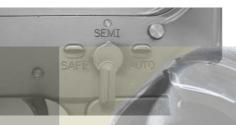

#### 9.SWITCH FIRE CONTROL SLECTOR

8. PUSHING FORWARD ASSIST IF THERE IS A GAP

FOLLOW THE DIRECTION

ATTENTION:ONLY SWITCH WHEN HAMMER IS COCKED