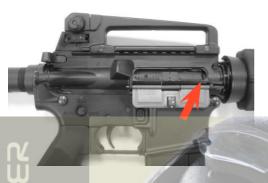

### 7.MAKE SURE THERE IS NO GAP BETWEEN BOLT AND CHAMBER

#### 9.SWITCH FIRE CONTROL SLECTOR

8. PUSHING FORWARD ASSIST IF THERE IS A GAP

FOLLOW THE DIRECTION

ATTENTION:ONLY SWITCH WHEN HAMMER IS COCKED