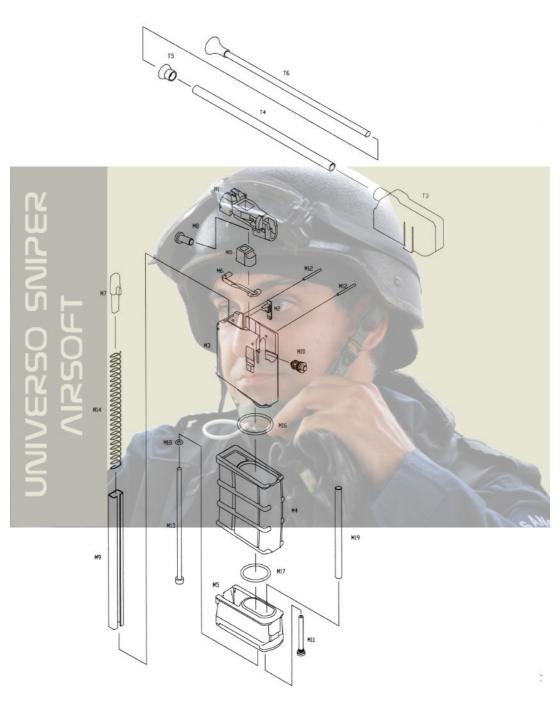

#### MAGAZINE EXPLODED DRAWING

#### **EXPLODED DRAWING**

| NO.  | NAME OF PART                     | PRICE | NO.  | NAME OF PART                   | PRICE |
|------|----------------------------------|-------|------|--------------------------------|-------|
| 85   | HOP DIAL SCREW                   | 80    | H13  | ELEVATION KNOB DETENT          | 40    |
| 85A  | HOP DIAL SCREW O-RING            | 20    | H14  | ELEVATION KNOB DETENT SPRING   | 20    |
| 86   | FEEDING LAMP SCREW               | 20    | H16  | REAR SIGHT BASE PIN            | 20    |
| 87   | BUFFER RETAINER SCREW            | 20    | H17  | HANDLE SCREW                   | 80    |
| 88   | BOLT SCREW                       | 20    | H18  | HANDLE RAIL                    | 200   |
| 88A  | BOLT SCREW WASHER                | 20    | H19  | HANDLE NUT                     | 100   |
| 90   | CYLINDER SPRING PIN              | 20    | H20  | ELEVATION KNOB PIN             | 20    |
| 92   | GRIP SCREW                       | 30    | H21  | REAR SIGHT BASE SPRING         | 20    |
| 93   | GRIP SCREW WASHER                | 20    | S1   | STOCK                          | 600   |
| 94   | HOP DIAL SPECER                  | 60    | S2   | STOCK LOCKING PIN              | 100   |
| 95   | TAKE DOWN PIN DETENT SCREW       | 20    | S3   | STOCK LOCKING PIN SPRING       | 30    |
| 96   | TRIGGER GUARD WINDAGE DRUM SCREW | 30    | S4   | RELEASE LEVER                  | 150   |
| 97   | RECEIVER EXTENSION SCREW         | 20    | S5   | STOCK LOCKING NUT              | 100   |
| B1 / | COMPENSATOR                      | 480   | S6   | STOCK LOCKING NUT SCREW        | 20    |
| B2   | COMPENSATOR SLEEVE               | 180   | S7 / | STOCK SWIVEL                   | 200   |
| B3   | COMPENSATOR WASHER               | 80    | S8   | STOCK SWIVEL SCREW             | 60    |
| B4   | OUTTER BARREL SLEEVE             | 480   | M1   | MAGAZINE UPPER COVER           | 120   |
| B6   | OUTTER BARREL                    | 960   | M2   | BLANK MODE LEVER               | 80    |
| B7   | HANDGUARD                        | 240   | M3   | MAGAZINE UPPER BODY            | 500   |
| B8   | FRONT SIGHT ASSEMBLY BASE        | 400   | M4   | MAGAZINE JOINT BODY            | 400   |
| B9   | HELICAL SPRING                   | 20    | M5   | MAGAZINE UNDER BODY            | 500   |
| B10  | FRONT SIGHT DETENT               | 50    | M6   | BB FOLLOWER LINK               | 120   |
| B11  | FRONT SIGHT                      | 80    | M7   | FOLLOWER                       | 80    |
| B12  | FRONT SIGHT ASSEMBLY BASE SCREW  | 20    | M8   | VALVE SLEEVE                   | 80    |
| B13  | TUBULAR RIVET                    | 30    | M9   | BB GUIDE                       | 240   |
| B14  | HANDGUARD SLIP RING              | 300   | M10  | EX VALVE                       | 180   |
| B15  | HANDGUARD SLIP RING SPRING       | 180   | M11  | CHARGING VALVE                 | 200   |
| B16  | BARREL NUT                       | 380   | M12  | MAGAZINE UPPER COVER PIN       | 20    |
| B17  | RETAINING RING                   | 80    | M13  | MAGAZINE JOINT SCREW           | 60    |
| B18  | GAS TUBE                         | 120   | M14  | FOLLOWER SPRING                | 80    |
| B19  | HANDGUARD                        | 200   | M15  | MAGAZINE GASKET                | 120   |
| B22  | FRONT SWIEVL                     | 200   | M16  | MAGAZINE JOINT GASKET O-RING 1 | 30    |
| B23  | FRONT SWIVEL PIN                 | 20    | M17  | MAGAZINE JOINT GASKET O-RING 2 | 30    |
| H1   | HANDLE                           | 1200  | M18  | JOINT SCREW GASKET             | 20    |
| H2   | REAR SIGHT BASE                  | 280   | M19  | MAGAZINE TUBE                  | 80    |
| H3   | REAR SIGHT                       | 160   | T1   | BARREL NUT WRENCH              | 300   |
| H4   | WINDAGE KNOB                     | 180   | T2   | FRONT SIGHT ADJUSTMENT TOOL    | 80    |
| H5   | WINDAGE KNOB DETENT SPRING       | 20    | T3   | LOADER                         | 120   |
| H6   | WINDAGE KNOB DETENT              | 40    | T4   | LOADER TUBE                    | 20    |
| H7   | WINDAGE KNOB SCREW               | 30    | T5   | LOADER FUNNEL                  | 30    |
| H8   | FLAT SPRING                      | 80    | T6   | LOADER STICK                   | 60    |
| H9   | WINDAGE KNOB ADJUST SCREW        | 100   |      |                                |       |
| H10  | REAR SIGHT BASE PART             | 60    |      |                                |       |
| H11  | ELEVATION INDEX                  | 160   |      |                                |       |
| H12  | ELEVATION KNOB                   | 200   |      |                                |       |