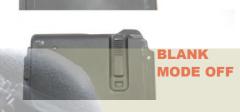

ROTATING WINDAGE KNOB AND ELEVATION KNOB TO ADJUST REAR SIGHT

SIGHT II n

SWITCH BLANK MODE LEVER TO DECIDE THE BOLT WILL BE CAUGHT OR NOT WHEN RUN OUT OF BULLET

BLANK MODE ON

12.RELEASE THE MAGAZINE

10.PULL THE TRIGGER