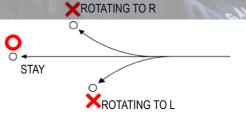

### OPERATION

1.PUSH MAGAZINE CATCH BUTTON AND PULL DOWN THE MAGAZINE

**4.INSERT MAGAZINE** 

DEPRESS GUARD PLUNGER AND OPEN THE TRIGGER GUARD WHEN WEARING ARCTIC MITTENS

ROTATING ANTICLOCKWISE WHEN IMPACT POINT IS IN RIGHT

ROTATING WINDAGE KNOB AND ELEVATION KNOB TO ADJUST REAR SIGHT

SIGHT II n

SWITCH BLANK MODE LEVER TO DECIDE THE BOLT WILL BE CAUGHT OR NOT WHEN RUN OUT OF BULLET

BLANK MODE ON

12.RELEASE THE MAGAZINE

10.PULL THE TRIGGER