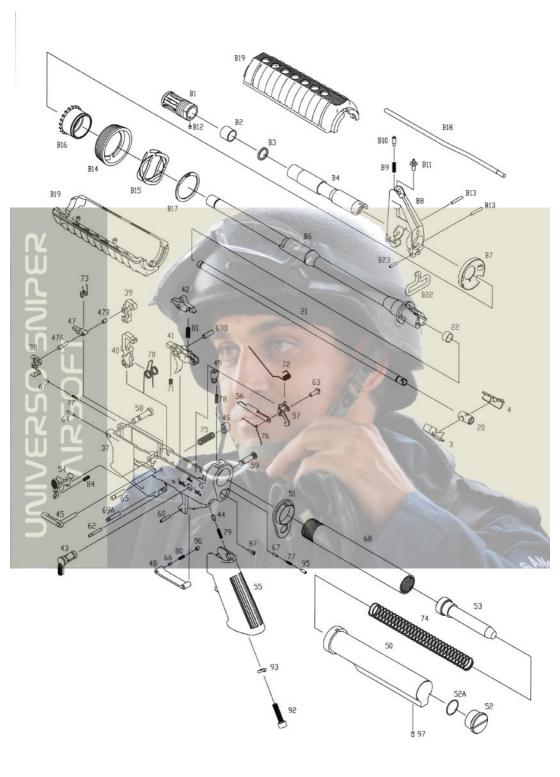

#### **EXPLODED DRAWING**

| NO.  | NAME OF PART                     | PRICE | NO.  | NAME OF PART                   | PRICE |
|------|----------------------------------|-------|------|--------------------------------|-------|
| 85   | HOP DIAL SCREW                   | 80    | H13  | ELEVATION KNOB DETENT          | 40    |
| 85A  | HOP DIAL SCREW O-RING            | 20    | H14  | ELEVATION KNOB DETENT SPRING   | 20    |
| 86   | FEEDING LAMP SCREW               | 20    | H16  | REAR SIGHT BASE PIN            | 20    |
| 87   | BUFFER RETAINER SCREW            | 20    | H17  | HANDLE SCREW                   | 80    |
| 88   | BOLT SCREW                       | 20    | H18  | HANDLE RAIL                    | 200   |
| 88A  | BOLT SCREW WASHER                | 20    | H19  | HANDLE NUT                     | 100   |
| 90   | CYLINDER SPRING PIN              | 20    | H20  | ELEVATION KNOB PIN             | 20    |
| 92   | GRIP SCREW                       | 30    | H21  | REAR SIGHT BASE SPRING         | 20    |
| 93   | GRIP SCREW WASHER                | 20    | S1   | STOCK                          | 600   |
| 94   | HOP DIAL SPECER                  | 60    | S2   | STOCK LOCKING PIN              | 100   |
| 95   | TAKE DOWN PIN DETENT SCREW       | 20    | S3   | STOCK LOCKING PIN SPRING       | 30    |
| 96   | TRIGGER GUARD WINDAGE DRUM SCREW | 30    | S4   | RELEASE LEVER                  | 150   |
| 97   | RECEIVER EXTENSION SCREW         | 20    | S5   | STOCK LOCKING NUT              | 100   |
| B1 / | COMPENSATOR                      | 480   | S6   | STOCK LOCKING NUT SCREW        | 20    |
| B2   | COMPENSATOR SLEEVE               | 180   | S7 / | STOCK SWIVEL                   | 200   |
| B3   | COMPENSATOR WASHER               | 80    | S8   | STOCK SWIVEL SCREW             | 60    |
| B4   | OUTTER BARREL SLEEVE             | 480   | M1   | MAGAZINE UPPER COVER           | 120   |
| B6   | OUTTER BARREL                    | 960   | M2   | BLANK MODE LEVER               | 80    |
| B7   | HANDGUARD                        | 240   | M3   | MAGAZINE UPPER BODY            | 500   |
| B8   | FRONT SIGHT ASSEMBLY BASE        | 400   | M4   | MAGAZINE JOINT BODY            | 400   |
| B9   | HELICAL SPRING                   | 20    | M5   | MAGAZINE UNDER BODY            | 500   |
| B10  | FRONT SIGHT DETENT               | 50    | M6   | BB FOLLOWER LINK               | 120   |
| B11  | FRONT SIGHT                      | 80    | M7   | FOLLOWER                       | 80    |
| B12  | FRONT SIGHT ASSEMBLY BASE SCREW  | 20    | M8   | VALVE SLEEVE                   | 80    |
| B13  | TUBULAR RIVET                    | 30    | M9   | BB GUIDE                       | 240   |
| B14  | HANDGUARD SLIP RING              | 300   | M10  | EX VALVE                       | 180   |
| B15  | HANDGUARD SLIP RING SPRING       | 180   | M11  | CHARGING VALVE                 | 200   |
| B16  | BARREL NUT                       | 380   | M12  | MAGAZINE UPPER COVER PIN       | 20    |
| B17  | RETAINING RING                   | 80    | M13  | MAGAZINE JOINT SCREW           | 60    |
| B18  | GAS TUBE                         | 120   | M14  | FOLLOWER SPRING                | 80    |
| B19  | HANDGUARD                        | 200   | M15  | MAGAZINE GASKET                | 120   |
| B22  | FRONT SWIEVL                     | 200   | M16  | MAGAZINE JOINT GASKET O-RING 1 | 30    |
| B23  | FRONT SWIVEL PIN                 | 20    | M17  | MAGAZINE JOINT GASKET O-RING 2 | 30    |
| H1   | HANDLE                           | 1200  | M18  | JOINT SCREW GASKET             | 20    |
| H2   | REAR SIGHT BASE                  | 280   | M19  | MAGAZINE TUBE                  | 80    |
| H3   | REAR SIGHT                       | 160   | T1   | BARREL NUT WRENCH              | 300   |
| H4   | WINDAGE KNOB                     | 180   | T2   | FRONT SIGHT ADJUSTMENT TOOL    | 80    |
| H5   | WINDAGE KNOB DETENT SPRING       | 20    | T3   | LOADER                         | 120   |
| H6   | WINDAGE KNOB DETENT              | 40    | T4   | LOADER TUBE                    | 20    |
| H7   | WINDAGE KNOB SCREW               | 30    | T5   | LOADER FUNNEL                  | 30    |
| H8   | FLAT SPRING                      | 80    | T6   | LOADER STICK                   | 60    |
| H9   | WINDAGE KNOB ADJUST SCREW        | 100   |      |                                |       |
| H10  | REAR SIGHT BASE PART             | 60    |      |                                |       |
| H11  | ELEVATION INDEX                  | 160   |      |                                |       |
| H12  | ELEVATION KNOB                   | 200   |      |                                |       |