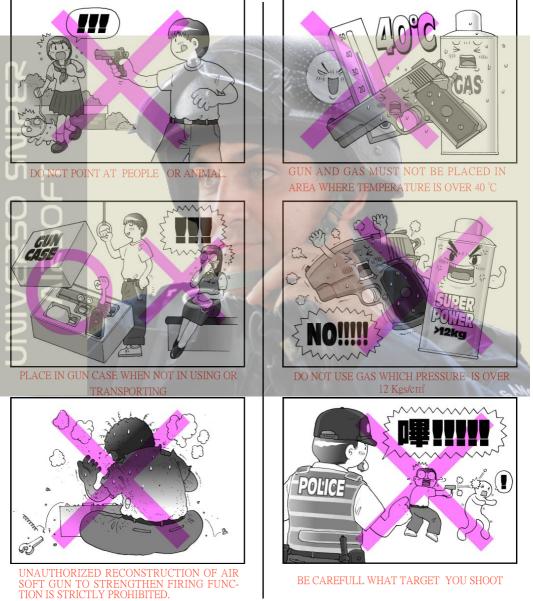

#### BEFORE USAGE, THE INSTRUCTION WARNING: MUSE BE READ.

THANK YOU FOR PURCHASING. THE FOLLOWING ATTENTION POINTS AND INSTRUCTIONS MUST BE READ. SHOOTING WITHOUT CAUTION OR USED IMPROPERLY, BLINDNESS OR INJURIES COULD BE LEAD.