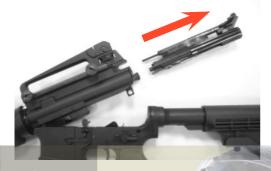

### DISASSEMBLE

1.PUSH MAGAZINE CATCH BUTTON AND PULL DOWN THE MAGAZINE

5.PUSH TAKE DOWN PIN

2.PULL CHARGING HANDLE

6.0PEN UPPER RECEIVER

3.CHECK THE CHAMBER TO MAKE SURE THERE IS NO BULLET IS LOAD

RAISING FRONT SIGHT WHEN IMPACT POINT IS HIGHT

#### 7.PULL CHARGING HANDLE AND BOLT