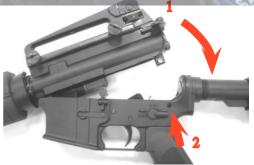

### DISASSEMBLE

1.PUSH MAGAZINE CATCH BUTTON AND PULL DOWN THE MAGAZINE

5.PUSH TAKE DOWN PIN

2.PULL CHARGING HANDLE

6.0PEN UPPER RECEIVER

3.CHECK THE CHAMBER TO MAKE SURE THERE IS NO BULLET IS LOAD

RAISING FRONT SIGHT WHEN IMPACT POINT IS HIGHT

#### ASSEMBLY

1.PUT BACK BUFFER AND SPRING

8.PRESS BUFFER RETAINER

2.PUT CHARGING HANDLE AND BOLT BACK

9.REMOVE BUFFER AND SPRING

3.CLOSE UPPER RECEIVER AND PUSH BACK TAKEDOWN PIN