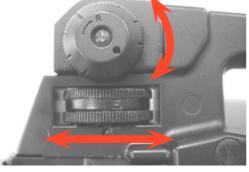

ROTATING WINDAGE KNOB AND ELEVATION KNOB TO ADJUST REAR SIGHT

SIGHT II n

SWITCH BLANK MODE LEVER TO DECIDE THE BOLT WILL BE CAUGHT OR NOT WHEN RUN OUT OF BULLET

BLANK MODE ON

12.RELEASE THE MAGAZINE

10.PULL THE TRIGGER