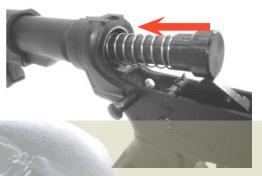

15.TREJECTORY ADJUSTMENT

ROTATING HOP DIAL TO ADJUST TREJECTORY

ADJUST ACCORDIND TO TREJECTORY