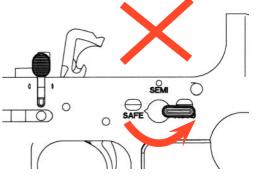

#### 9.SWITCH FIRE CONTROL SLECTOR

8. PUSHING FORWARD ASSIST IF THERE IS A GAP

FOLLOW THE DIRECTION

ATTENTION:ONLY SWITCH WHEN HAMMER IS COCKED