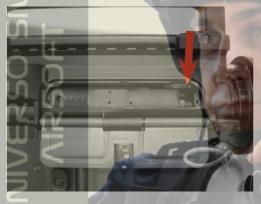

## **KJWORKS**



# MANUAL





#### BEFORE USAGE, THE INSTRUCTION WARNING: MUSE BE READ.

THANK YOU FOR PURCHASING. THE FOLLOWING ATTENTION POINTS AND INSTRUCTIONS MUST BE READ. SHOOTING WITHOUT CAUTION OR USED IMPROPERLY, BLINDNESS OR INJURIES COULD BE LEAD.



### 7.MAKE SURE THERE IS NO GAP BETWEEN BOLT AND CHAMBER



#### 9.SWITCH FIRE CONTROL SLECTOR



8. PUSHING FORWARD ASSIST IF THERE IS A GAP



FOLLOW THE DIRECTION



ATTENTION:ONLY SWITCH WHEN HAMMER IS COCKED





### OPERATION

1.PUSH MAGAZINE CATCH BUTTON AND PULL DOWN THE MAGAZINE

**4.INSERT MAGAZINE** 







DEPRESS GUARD PLUNGER AND OPEN THE TRIGGER GUARD WHEN WEARING ARCTIC MITTENS

ROTATING ANTICLOCKWISE WHEN IMPACT POINT IS IN RIGHT



ROTATING WINDAGE KNOB AND ELEVATION KNOB TO ADJUST REAR SIGHT

SIGHT II n







SWITCH BLANK MODE LEVER TO DECIDE THE BOLT WILL BE CAUGHT OR NOT WHEN RUN OUT OF BULLET

BLANK MODE ON







12.RELEASE THE MAGAZINE

10.PULL THE TRIGGER

11.BOLT STOP

BOLT WILL BE CAUGHT IN BACK POSITION WHEN RUN OUT OF BULLETS 13.ADUST STOCK

PRESS ADJUST LEVER TO ADJUST STOCK





### DISASSEMBLE

1.PUSH MAGAZINE CATCH BUTTON AND PULL DOWN THE MAGAZINE





5.PUSH TAKE DOWN PIN

2.PULL CHARGING HANDL