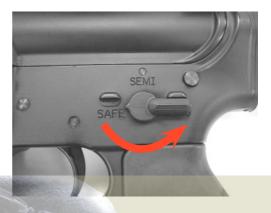

#### 9.SWITCH FIRE CONTROL SLECTOR

8. PUSHING FORWARD ASSIST IF THERE IS A GAP

FOLLOW THE DIRECTION

ATTENTION:ONLY SWITCH WHEN HAMMER IS COCKED