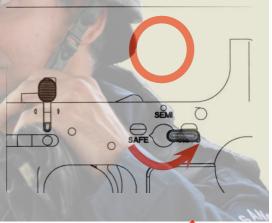

#### 9.SWITCH FIRE CONTROL SLECTOR

8. PUSHING FORWARD ASSIST IF THERE IS A GAP

FOLLOW THE DIRECTION

ATTENTION:ONLY SWITCH WHEN HAMMER IS COCKED