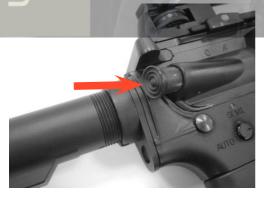

11.BOLT STOP

BOLT WILL BE CAUGHT IN BACK POSITION WHEN RUN OUT OF BULLETS 13.ADUST STOCK

PRESS ADJUST LEVER TO ADJUST STOCK