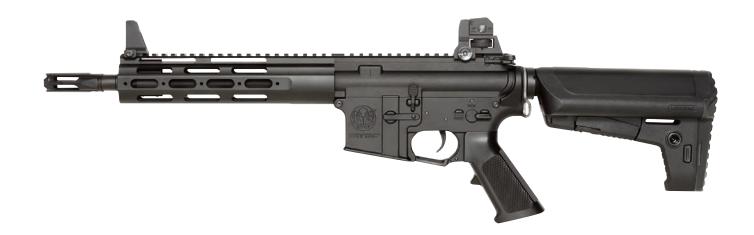

## **ALPHA CRB**

## **SPECIFICATIONS**

Caliber: 6 mm

Overall Length: 711 mm (28") - 795 mm (31.3")

Overall Height: 180 mm (7")

Weight: 2.38 kg (5.24 lbs)

Outer Barrel Length: 266.7 mm (10.5")

Inner Barrel Length: 280 mm

Inner Barrel Diameter: 6.05 mm

## EXTERNAL FEATURES

ALPHA 9" metal hand guard

KRYTAC metal alloy receivers

KRYTAC battery stock

Ambidextrous fire selector

MIL-STD 1913 Picatinny top rail

Locking bolt and bolt release

6-position numbered buffer tube

Ambidextrous sling loops

Adjustable iron sights

## **INTERNAL FEATURES**

8mm ball bearing mechbox

Integrated FET system

Easy maintenance spring guide

Padded cylinder head

Relief-cut cylinder window

Anti-corrosion mechbox coating

Adjustable rotary hop-up