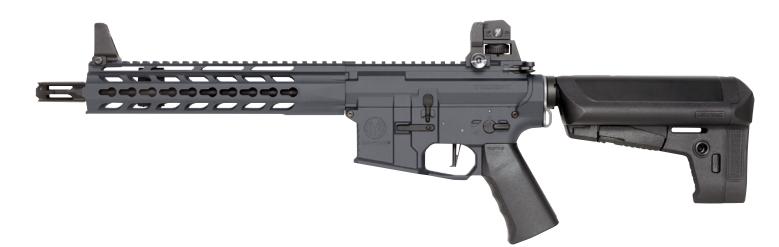

## TRIDENT MK II : CRB Combat Grey

|                            | All specifications subject to change  |
|----------------------------|---------------------------------------|
| EXTERNAL FEATURES          |                                       |
| KRYTAC MK II metal alloy   | receivers                             |
| Licensed DEFIANCE® TR      | 110 keymod hand guard                 |
| Licensed DEFIANCE® pist    | ol grip                               |
| KRYTAC battery stock       | NY NY                                 |
| Ambidextrous fire selector |                                       |
| Licensed CMC trigger       |                                       |
| MIL-STD 1913 Picatinny to  | p rail                                |
| Ambidextrous sling loops   |                                       |
| Adjustable iron sights     |                                       |
| INTERNAL FEATURES          |                                       |
| 8mm ball bearing mechbox   | · · · · · · · · · · · · · · · · · · · |
| Integrated FET system      | · · · · · · · · · · · · · · · · · · · |
| Easy maintenance spring g  | auide                                 |
| Padded cylinder head       |                                       |
| Relief-cut cylinder window | ••••••                                |
| Anti-corrosion mechbox co  | ating                                 |
| Adjustable rotary hop-up   |                                       |
| Temperature and wear resi  | stant hop-up bucking                  |
| KRYTAC 30K high torque r   |                                       |
|                            |                                       |
|                            |                                       |