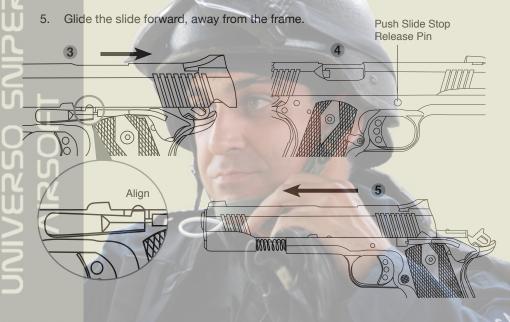

#### DISASSEMBLY

It is not recommended to disassemble the gun unless you have BBs jammed inside the barrel or for maintenance purpose only.

- Remove magazine by depressing magazine releases on either side of Airsoft gun.
- Check and clear the chamber of BBs.
- Pull back the slide until small cut out slot on the slide aligns with the front end of the slide stop.
- 4. While holding the slide in position, remove the slide stop by pushing on the release pin on the right side of frame. Pull off the slide-stop from the left side of the frame.

#### **ASSEMBLY**

- 1. Put the slide onto the frame rails. Glide it toward the rear of the Airsoft gun until the small cut-out slot on the slide aligns with the slide stop hole.
- While holding the slide in position, insert the slide-stop.
- 3. Pull the slide to the rear-most position and then release.
- 4. Install the magazine.

**NOTE:** After the slide assembly is completed, cycle the slide back and forth to insure proper assembly.