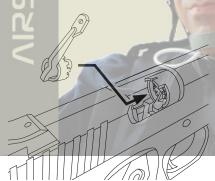

#### **HOP-UP SYSTEM**

The Hop-Up device is one of KWA's standard features, giving Airsoft BBs greater stability, further travel and consistency. Airsoft BBs are light-weight and can be affected by wind when fired. With the Hop-Up system, the trajectory of the Airsoft BBs can be adjusted according to the shooting environment or surroundings.

#### **HOP-UP ADJUSTMENT**

To adjust the Hop-Up, make sure the magazine is loaded and that you have at least 65 feet of clearance for a test fire before making any adjustments.

- 1. Test fire the gun for 10 to 20 rounds and observe the BB's traveling pattern.
- 2. Remove the magazine.
- 3. Open the slide and place adjusting tool into the slotted chamber ring. Turn the adjusting ring a 1/4-inch at a time.
- If the BBs are dropping too quickly, move the adjusting ring to the left or counter-clockwise to give the BB more hop. If the BBs are dropping too slowly, move the adjusting ring to the right or clock-wise.
- 5. Test fire and adjust as needed.