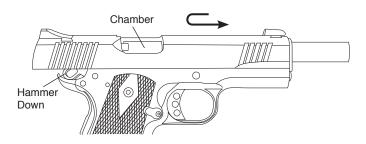

### SAFETY

To engage the Safety, push the safety lever upward. The gun is not ready to fire. (UP = ON = NOT READY TO FIRE)

To disengage the Safety, push the safety lever downward. The gun is ready to fire. (DOWN = OFF = READY TO FIRE)

#### COCKING

Pull the slide to the rear-most position and release the slide. This will automatically load the BBs into the chamber. The hammer will be in a cocked position. Make sure not to skip this procedure. Skipping this step will cause a misfire on the first pull of the trigger. The slide will lock open when the last BB is fired.