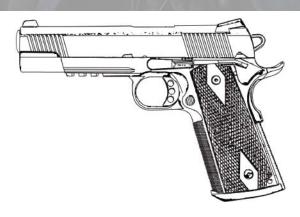

#### **1911 MARK IV**

- Slide Material = Metal Alloy
- Frame Material = Metal Alloy
- Outer Barrel Material = High Impact Polymer
- Action = Single
- Propellant = Green Gas
- Overall Length = 22.22 cm (8.75")
- Overall Height = 15.24 cm (6")
- Inner Barrel Length = 115 mm
- Inner Barrel Diameter = 6.05 mm
- Weight = 1.01 kg (2.23 lbs)
- Caliber = 6 mm
- Magazine Capacity = 14 rounds
- Velocity = 104~107 MPS (340~350 FPS)
- Energy Output with .20g BB = 1.07 Joules
- Gas System = NS2
- Available Colors = Black, OD Green

- Functional beavertail grip safety
- MIL-SPEC-1913 (Picatinny) rail
- Front / Rear slide serrations
- Ambidextrous thumb safety
- Combat sights
- Skeletonized hammer and trigger
- Magazine well guide
- Adjustable Hop-Up