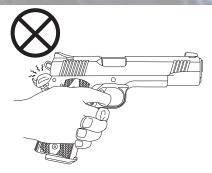

## **GRIP SAFETY**

Grip safety is on at all times. To release grip safety, hold grip firmly and grip safety will be disengaged.

#### **SHOOTING**

- 1. Make sure the gun is cocked.
- Release safety and pull on trigger. The blow back action will load the following BBs automatically as the slide cycles back and forth.
- 3. Grasp Airsoft gun in your hand firmly. A two-hand hold with one hand wrapped around the other will help control the Airsoft gun.

WARNING: Never shoot gun in a horizontal or upside-down position.

WARNING: Do not fire the pistol without a magazine inserted. Doing so may damage the impact block and result in the loss of the impact pin.