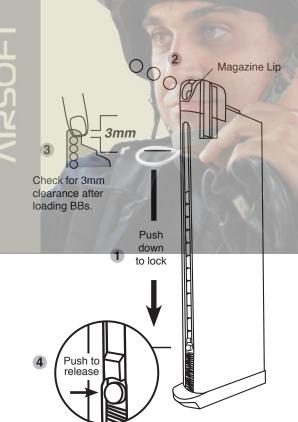

#### **LOADING BBs**

- 1. Pull the magazine follower down until it locks.
- Insert BBs into the magazine lip.
- Make sure to have a 3mm clearance between BBs and the top lip of the magazine.
- 4. Push the magazine follower lock to release.

WARNING: Use only 6mm high grade BBs. Using low grade BBs will damage Airsoft gun.

NOTE: Use 0.25g or heavier BBs for better performance.

WARNING: Do not release the magazine follower when the magazine is empty. Doing so will damage the magazine and magazine follower.

#### LOADING MAGAZINE

- Place the magazine back into the magazine well.
- Push the magazine up until it clicks into a locked position.
- 3. Pull the magazine down to assure that it has been locked in place.