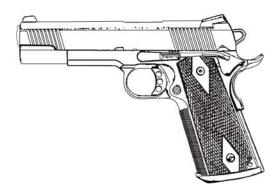

#### **1911 MARK III**

- Slide Material = Metal Alloy
- Frame Material = Metal Alloy
- Outer Barrel Material = High Impact Polymer
- Action = Single
- Propellant = Green Gas
- Overall Length = 22.22 cm (8.75")
- Overall Height = 15.24 cm (6")
- Inner Barrel Length = 115 mm
- Inner Barrel Diameter = 6.05 mm
- Weight = 1.01 kg (2.23 lbs)
- Caliber = 6 mm
- Magazine Capacity = 14 rounds
- Velocity = 104~107 MPS (340~350 FPS)
- Energy Output with .20g BB = 1.07 Joules
- Gas System = NS2
- Available Colors = Black

- Functional beavertail grip safety
- Front / Rear slide serrations
- Skeletonized hammer and trigger
- Combat sights
- Magazine well guide
- Realistic construction and field stripping
- Adjustable Hop-Up