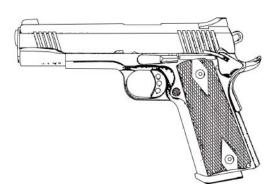

#### 1911 MARK I

- Slide Material = Metal Alloy
- Frame Material = Metal Alloy
- Outer Barrel Material = High Impact Polymer
- Action = Single
- Propellant = Green Gas
- Overall Length = 22.22 cm (8.75")
- Overall Height = 15.24 cm (6")
- Inner Barrel Length = 115 mm
- Inner Barrel Diameter = 6.05 mm
- Weight = 1.01 kg (2.23 lbs)
- Caliber = 6 mm
- Magazine Capacity = 14 rounds
- Velocity = 104~107 MPS (340~350 FPS)
- Energy Output with .20g BB = 1.07 Joules
- Gas System = NS2
- Available Colors = Black

- Functional beavertail grip safety
- Front / Rear slide serrations
- Skeletonized hammer and trigger
- Combat sights
- Realistic construction and field stripping
- Adjustable Hop-Up