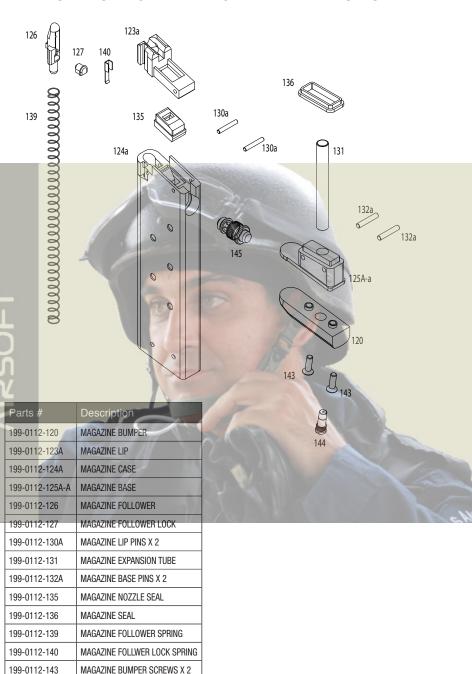

Other parts of the Airsoft gun, including the recoil springs, recoil spring guide assembly, hop-up chamber, and magazine follower, have been improved, along with a new magazine that is milled from a solid alloy steel billet. This new construction strengthens the magazine's structural integrity and increases pressure carrying capacity. The magazine feed-lip has also been reinforced.