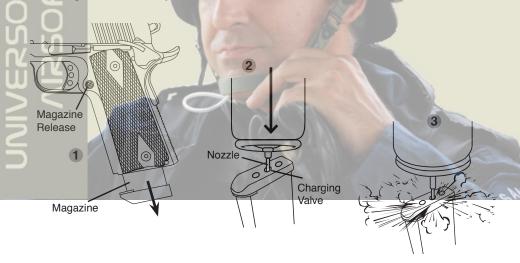

#### **CHARGING GAS**

- 1. Release the magazine by pressing the magazine release button.
- 2. Push the gas canister nozzle into the charging valve. Make sure the canister is in a vertical position when charging.
- 3. Charge the magazine until gas overflows from the charging valve.

WARNING: Avoid dropping the magazine. Sudden impact with a hard surface may cause damage to the magazine.

**Note:** It is normal to have minor leaking from the charging valve during charging due to high pressure built up inside the magazine. It is recommended to keep the gas release valve slightly oiled. Room temperature is the ideal temperature for shooting. You may experience a delayed action if the surrounding temperature drops below 68° F.