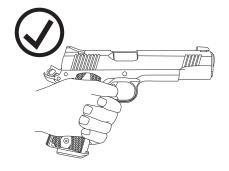

## **GRIP SAFETY**

Grip safety is on at all times. To release grip safety, hold grip firmly and grip safety will be disengaged.

#### **SHOOTING**

- 1. Make sure the gun is cocked.
- Release safety and pull on trigger. The blow back action will load the following BBs automatically as the slide cycles back and forth.
- 3. Grasp Airsoft gun in your hand firmly. A two-hand hold with one hand wrapped around the other will help control the Airsoft gun.