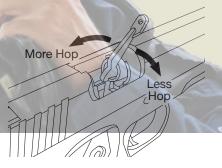

#### **HOP-UP ADJUSTMENT**

To adjust the Hop-Up, make sure the magazine is loaded and that you have at least 65 feet of clearance for a test fire before making any adjustments.

- 1. Test fire the gun for 10 to 20 rounds and observe the BB's traveling pattern.
- 2. Remove the magazine.
- 3. Open the slide and place adjusting tool into the slotted chamber ring. Turn the adjusting ring a 1/4-inch at a time.
- If the BBs are dropping too quickly, move the adjusting ring to the left or counter-clockwise to give the BB more hop. If the BBs are dropping too slowly, move the adjusting ring to the right or clock-wise.
- 5. Test fire and adjust as needed.

| BB TRAJECTORY PATTERN                                                     | ADJUSTMENTS                       |
|---------------------------------------------------------------------------|-----------------------------------|
| BB DROPS FREELY                                                           | TURN KNOB<br>TO LEFT              |
| BB TRAVELS AT SHORT TRAJECTORY PATH                                       | TURN KNOB SLIGHTLY TO LEFT        |
| BB TRAVELS DISTANCE AT FLAT TRAJECTORY PATH                               | NO<br>ADJUSTMENT<br>MADE          |
| BB TRAVELS FLAT IN SHORT DISTANCE, THEN GOES UP IN CURVE AND DROPS FREELY | TURN KNOB<br>SLIGHTLY TO<br>RIGHT |
| BB TRAVELS AT UNSTABLE SPEED AND IRREGULAR PATH                           | TURN KNOB TO RIGHT                |
|                                                                           |                                   |