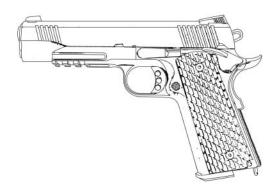

#### 1911 MARK II

- Slide Material = Metal Alloy
- Frame Material = Metal Alloy
- Outer Barrel Material = High Impact Polymer
- Action = Single
- Propellant = Green Gas
- Overall Length = 22.22 cm (8.75")
- Overall Height = 15.24 cm (6")
- Inner Barrel Length = 115 mm
- Inner Barrel Diameter = 6.05 mm
- Weight = 1.09 kg (2.4 lbs)
- Caliber = 6 mm
- Magazine Capacity = 14 rounds
- Velocity = 104~107 MPS (340~350 FPS)
- Energy Output with .20g BB = 1.07 Joules
- Gas System = NS2
- Available Colors = Black, Desert Tan

- Functional beavertail grip safety
- MIL-SPEC-1913 (Picatinny) rail
- Front / Rear slide serrations
- Ambidextrous thumb safety
- Skeletonized hammer and trigger
- Combat sights
- Realistic construction and field stripping
- Adjustable Hop-Up