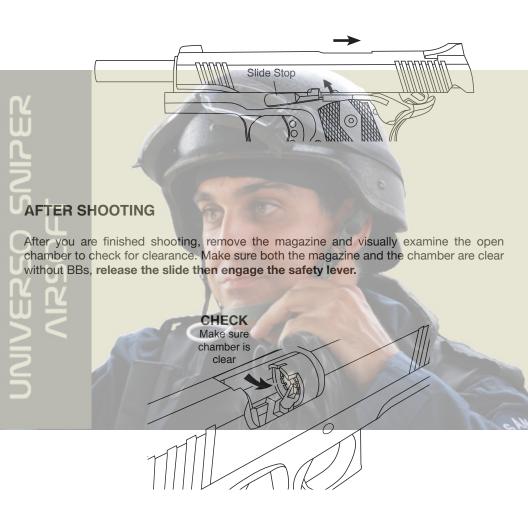

#### **OPEN SLIDE**

The slide will remain open after the last BB has been fired and ejected. Remove the empty magazine and replace it with a loaded magazine, then release the slide stop. The first BB will be automatically loaded into the chamber.

**Note:** It is important to treat your gun as if it were loaded even when the slide is open.