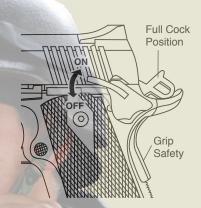

### SAFETY

To engage the Safety, push the safety lever upward. The gun is not ready to fire. (UP = ON = NOT READY TO FIRE)

To disengage the Safety, push the safety lever downward. The gun is ready to fire. (DOWN = OFF = READY TO FIRE)

## **GRIP SAFETY**

Grip safety is on at all times. To release grip safety, hold grip firmly and grip safety will be disengaged.