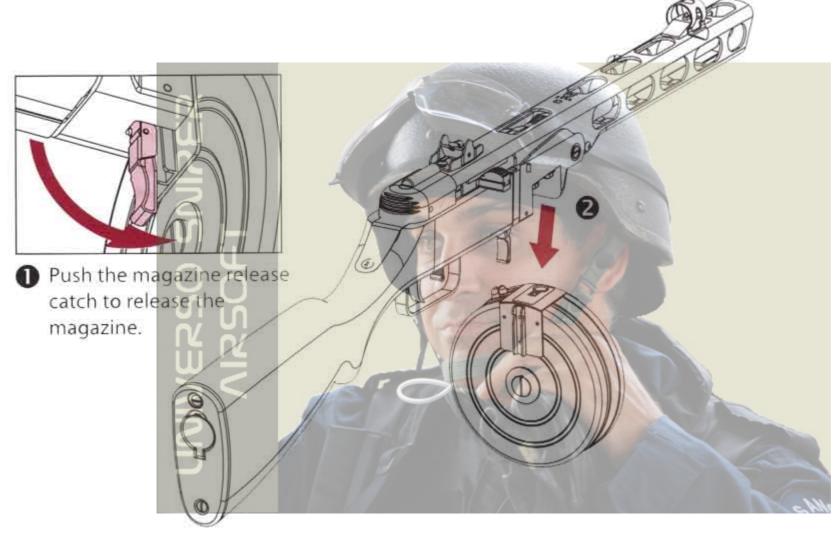

# **S&T PPSH Airsoft Gun Owner's Manual**

Cortesía de Universo Sniper Airsoft, www.universosniperairsoft.com



#### **PPSH Airsoft Gun General Specification**



#### **PPSH Airsoft Gun Fire Mode**



- 1. Pull the cocking lever backward and lock it as the safety mode.
- 2. Release the lock and cocking lever forward to resume the fire mode.

#### Warning

Spring release might cause misfire

back to top

## **PPSH Airsoft Gun Magazine Installation**



## back to top

**PPSH Airsoft Gun Load the Drum Magazine** 

1. Turn the screw anti-clockwise for release



**PPSH Airsoft Gun Load the Curved Magazine** 









# back to top

#### Warning

Sale restricted to ADULTS ONLY, 18 years of age or older.

Proof of age required at the moment of purchase.

Protective goggles and mouth protection MUST be worn when operating this airsoft gun.

Never look into the barrel with bare eyes.

Never point the gun to another person within shooting range.

Do not shoot at any target with hard surface within close range. Ricocchet pellets may injure yourself.

Do not brandish in public, do not alter the coloration and warning-such an action is dangerous and may be a crime.

DISASSEMBLING (TAKING APART) THIS SOFTAIR PRODUCT VOIDS ALL WARRANTY. PRODUCT MU