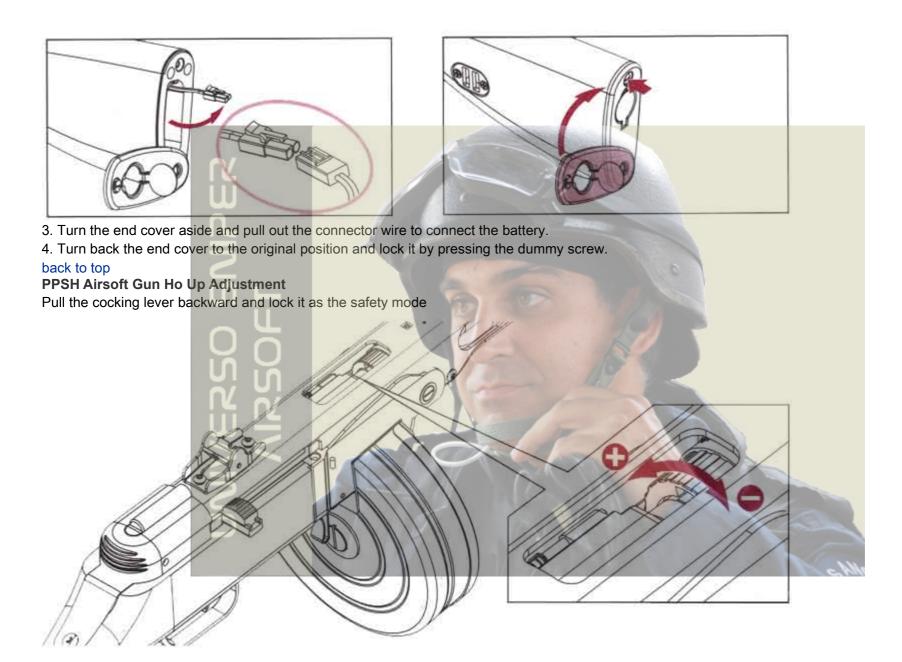

#### **PPSH Airsoft Gun Fire Mode**

- 1. Pull the cocking lever backward and lock it as the safety mode.
- 2. Release the lock and cocking lever forward to resume the fire mode.