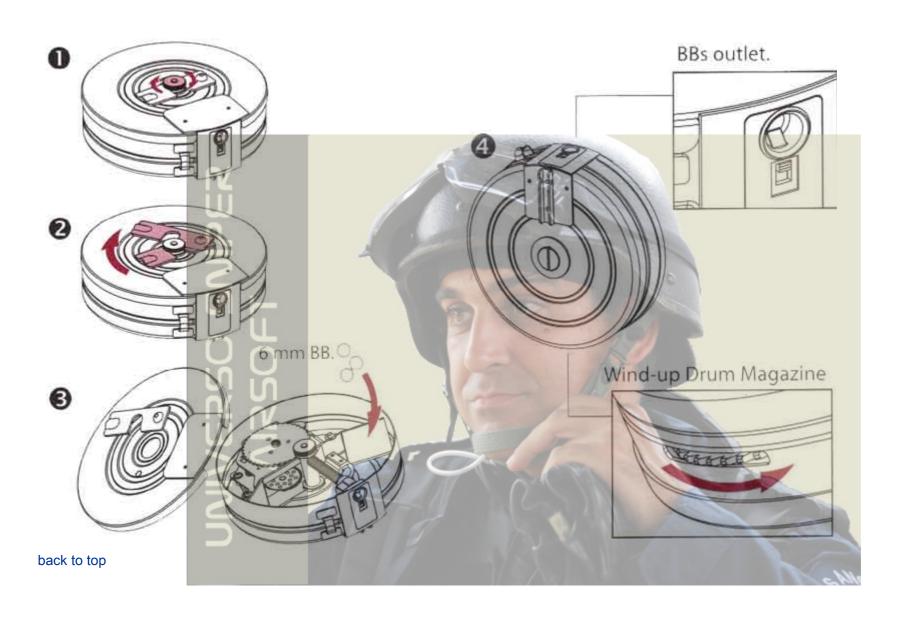

## back to top

**PPSH Airsoft Gun Load the Drum Magazine** 

1. Turn the screw anti-clockwise for release

**PPSH Airsoft Gun Load the Curved Magazine** 