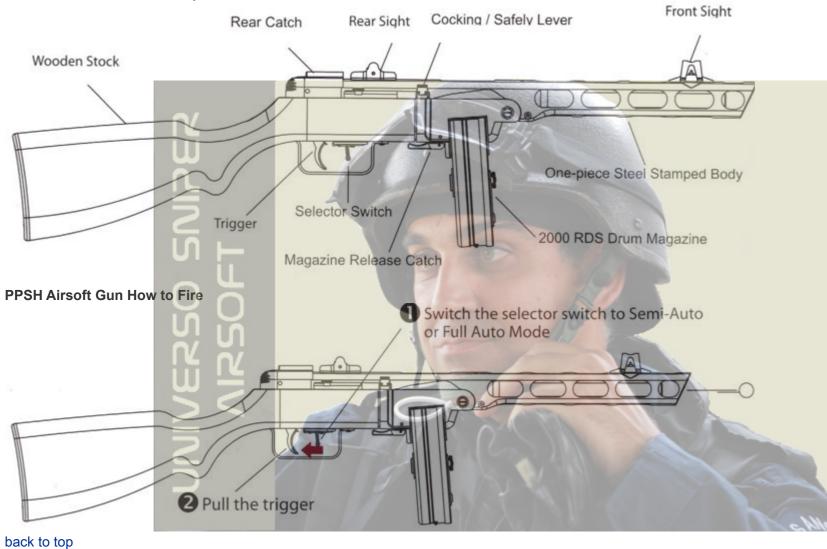

#### **PPSH Airsoft Gun General Specification**

#### **PPSH Airsoft Gun Fire Mode**

- 1. Pull the cocking lever backward and lock it as the safety mode.
- 2. Release the lock and cocking lever forward to resume the fire mode.

## **PPSH Airsoft Gun Magazine Installation**