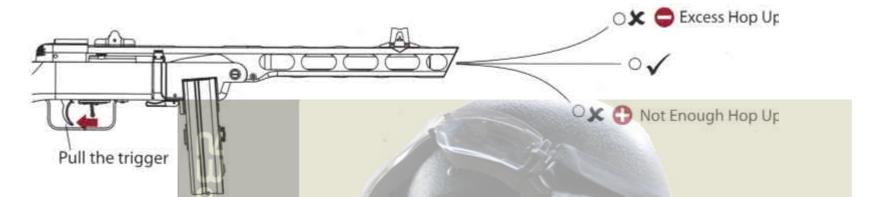

#### **PPSH Airsoft Gun Fire Mode**

- 1. Pull the cocking lever backward and lock it as the safety mode.
- 2. Release the lock and cocking lever forward to resume the fire mode.