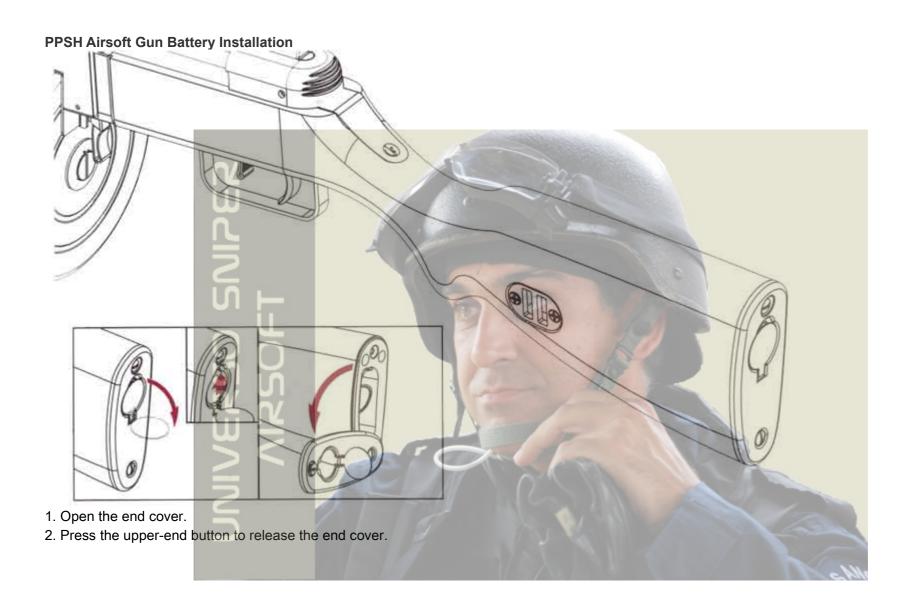

# **S&T PPSH Airsoft Gun Owner's Manual**

Cortesía de Universo Sniper Airsoft, www.universosniperairsoft.com



#### **PPSH Airsoft Gun General Specification**



#### **PPSH Airsoft Gun Fire Mode**



- 1. Pull the cocking lever backward and lock it as the safety mode.
- 2. Release the lock and cocking lever forward to resume the fire mode.

#### Warning

Spring release might cause misfire

back to top

## **PPSH Airsoft Gun Magazine Installation**



## back to top

**PPSH Airsoft Gun Load the Drum Magazine** 

1. Turn the screw anti-clockwise for release



**PPSH Airsoft Gun Load the Curved Magazine** 









# back to top

#### Warning

Sale restricted to ADULTS ONLY, 18 years of age or older.

Proof of age required at the moment of purchase.

Protective goggles and mouth protection MUST be worn when operating this airsoft gun.

Never look into the barrel with bare eyes.

Never point the gun to another person within shooting range.

Do not shoot at any target with hard surface within close range. Ricocchet pellets may injure yourself.

Do not brandish in public, do not alter the coloration and warning-such an action is dangerous and may be a crime.

DISASSEMBLING (TAKING APART) THIS SOFTAIR PRODUCT VOIDS ALL WARRANTY. PRODUCT MUST BE RETURNED IN ITS ORIGINAL PACKAGING.