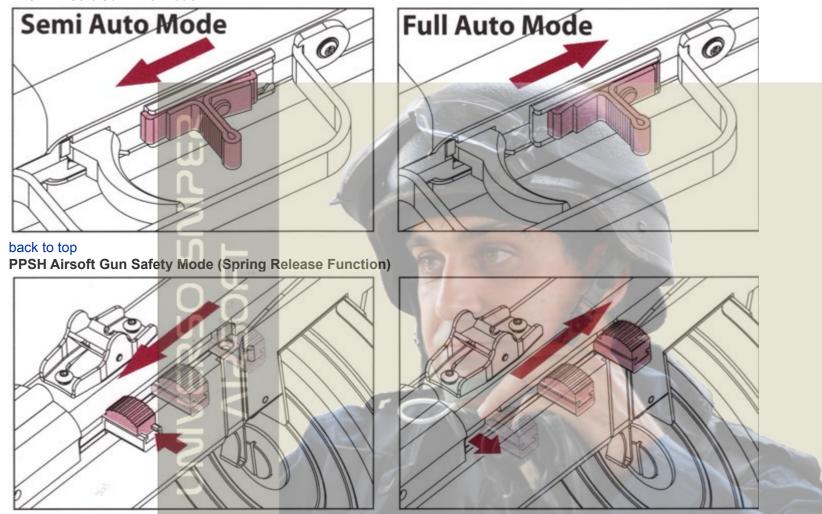

#### **PPSH Airsoft Gun Fire Mode**

- 1. Pull the cocking lever backward and lock it as the safety mode.
- 2. Release the lock and cocking lever forward to resume the fire mode.

#### Warning

Spring release might cause misfire

back to top