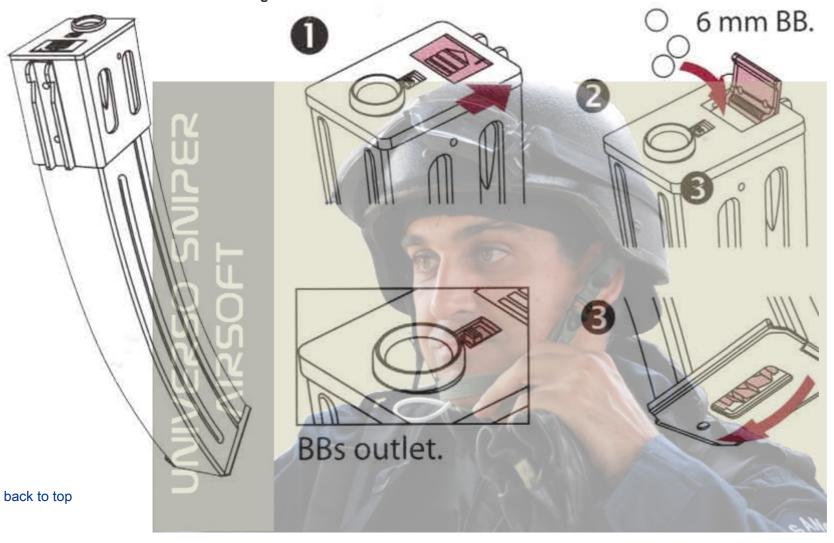

## back to top

**PPSH Airsoft Gun Load the Drum Magazine** 

1. Turn the screw anti-clockwise for release

**PPSH Airsoft Gun Load the Curved Magazine** 