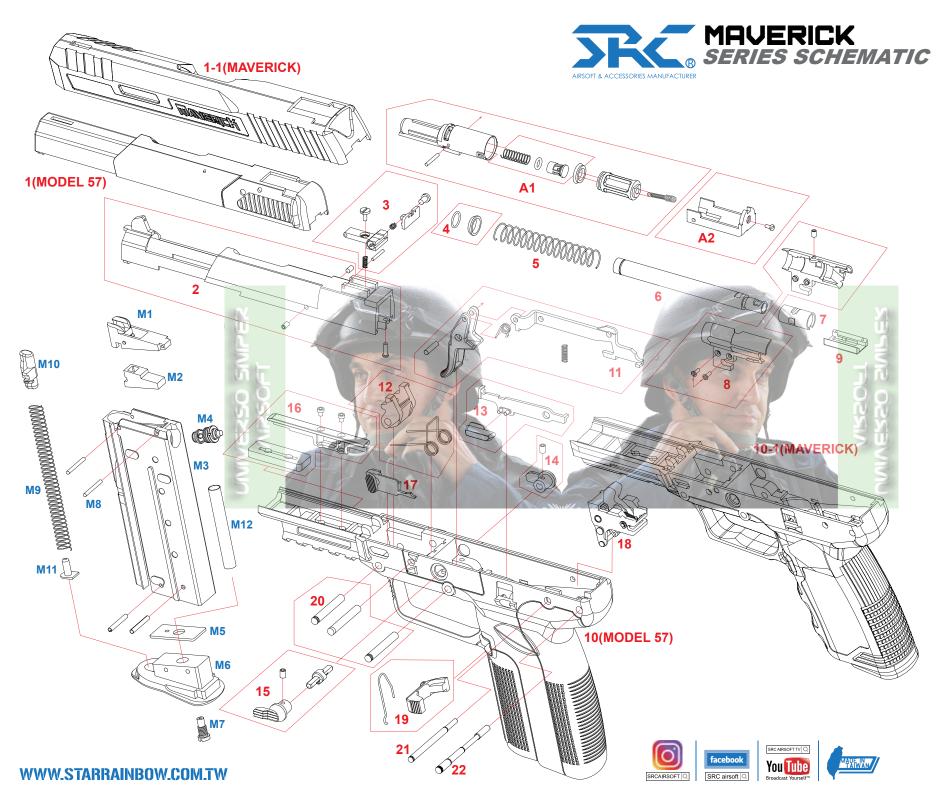

## **Parts List**

| NO. | DESCRIPTION     |
|-----|-----------------|
| M1  | MAGAZINE LIP    |
| M2  | MAGAZINE RUBBER |
| M3  | MAGAZINE FRAME  |
| M4  | VALVE           |
| M5  | MAGAZINE SEAL   |
| M6  | MAGAZINE BASE   |
| M7  | GAS VALVE       |
| M8  | PIN             |
| M9  | SPRING          |
| M10 | BB FOLLOWER     |
| M11 | SPRING GUIDE    |
| M12 | GAS TUBE        |

| NO.  | DESCRIPTION          |
|------|----------------------|
| A1   | Air Nozzle           |
| A2   | Air Nozzle Base      |
| 1    | SLIDE(57)            |
| 1-1  | SLIDE(MAV)           |
| 2    | SLIDE BASE           |
| 3    | REAR SIGHT SET       |
| 4    | BARREL FIXING RINGS  |
| 5    | RECOLIL SPRING       |
| 6    | BARREL               |
| 7    | HOP UP BUCKING       |
| 8    | HOP UP CHAMBER       |
| 9    | HOP UP BUCKING BASE  |
| 10   | RECEIVER FRAME(57)   |
| 10-1 | RECEIVER FRAME(MAV)  |
| 11   | TRIGGER SET          |
| 12   | SLIDE LOCK           |
| 13   | SLIDE CATCH          |
| 14   | SAFTY LEVER-R        |
| 15   | SAFTY LEVER-L        |
| 16   | RAIL FIX             |
| 17   | SLIDE RELEASE BUTTON |
| 18   | HAMMER SET           |
| 19   | MAGAZINE CATCH       |
| 20   | PIN-A                |
| 21   | PIN-B                |
| 22   | PIN-C                |