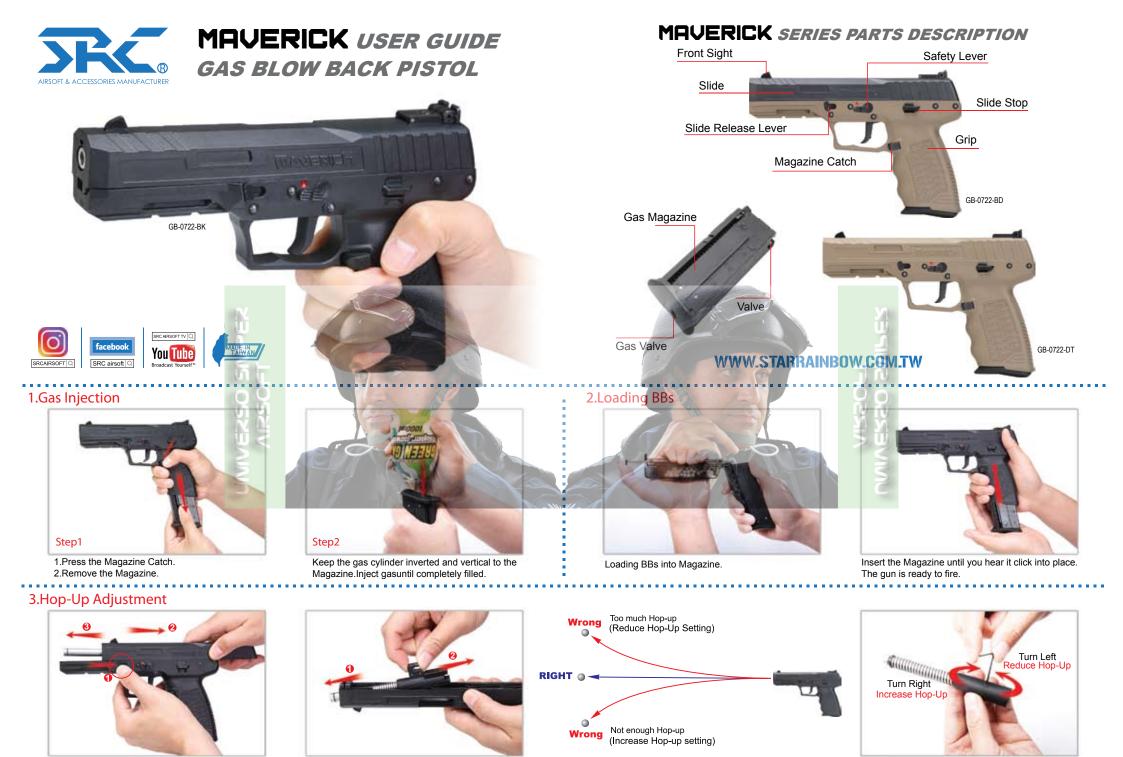

Push the Slide Realeas Lever to the Slide.
Pull the Slide backwards and hold.
Remove the Slide.

Remove the Outer Barrel

Use Allen Key adjust the Hop-Up.