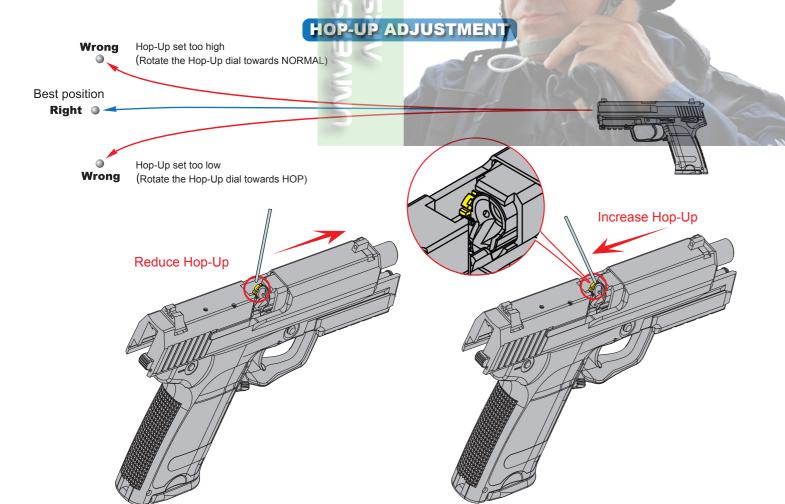

ger until you are ready to fire the gun. Alway put the gun in safe mode when not in use. Tread every gun as if it is loaded.
- ▲ Please keep away from children.
- ▲BBs may remain in the barrel after magazine removal. To avoid injury, never look directly into the barrel and ensure the gun is always pointed in safe direction. ▲ Disassembly or modification of this product may result in damage
- to your Airsoft gun, loss of warranty, and/or serious injury. ▲ Please select a safe place to fire your airsoft gun. Always know
- your state and local laws concerning airsoft gun use. ▲ Do not aim or shoot at humans, animals, buildings, or vehicles
- ▲ Please use a firearm case or bag when transporting your airsoft









4.Lock the screw by a coin or flat head screw driver. 5.Push the cover back.





CO2 MAGAZINE VALVE

CO2 PUNCTURE CO2 PUNCTURE COVER

CO2 MAGAZINE SPRING BASE

SRSP-GM-02

SRSP-GM-03

SRSP-GM-04

SRSP-GM-05

SRSP-GM-06 GAS VALVE

GAS MAGAZINE VALVE

GAS MAGAZINE BASE

SRSP-GM-07 GAS MAGAZINE BOTTOM PLATE

GAS MAGAZINE SPRING BASE

RSP-CM-02

RSP-CM-03

RSP-CM-04

SRSP-CM-05

SRSP-CM-06

| NO.        | DESCRIPTION             |
|------------|-------------------------|
| SRSP-01    | BARREL                  |
| SRSP-01-EX | EXTENDED BARREL         |
| SRSP-02    | SLIDE                   |
| SRSP-03    | FRONT SIGHT             |
| SRSP-03-T  | FRONT SIGHT(TAC)        |
| SRSP-04    | REAR SIGHT              |
| SRSP-04-T  | REAR SIGHT(TAC)         |
| SRSP-05    | INNER BARREL            |
| SRSP-06    | HOP UP BUCKING          |
| SRSP-07    | HOP UP BASE