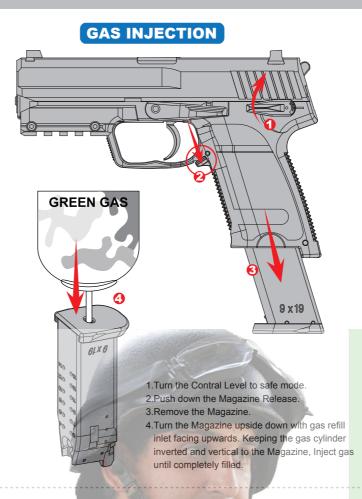

- is required.(goggles or mask)
- ▲ Never place your finger on the trigger until you are ready to fire the gun. Alway put the gun in safe mode when not in use. Tread every gun as if it is loaded.
- ▲ Please keep away from children.
- ▲BBs may remain in the barrel after magazine removal. To avoid injury, never look directly into the barrel and ensure the gun is always pointed in safe direction. ▲ Disassembly or modification of this product may result in damage
- to your Airsoft gun, loss of warranty, and/or serious injury. ▲ Please select a safe place to fire your airsoft gun. Always know
- your state and local laws concerning airsoft gun use. ▲ Do not aim or shoot at humans, animals, buildings, or vehicles
- ▲ Please use a firearm case or bag when transporting your airsoft









4.Lock the screw by a coin or flat head screw driver. 5.Push the cover back.





CO2 MAGAZINE VALVE

CO2 PUNCTURE CO2 PUNCTURE COVER

CO2 MAGAZINE SPRING BASE

SRSP-GM-02

SRSP-GM-03

SRSP-GM-04

SRSP-GM-05

SRSP-GM-06 GAS VALVE

GAS MAGAZINE VALVE

GAS MAGAZINE BASE

SRSP-GM-07 GAS MAGAZINE BOTTOM PLATE

GAS MAGAZINE SPRING BASE

RSP-CM-02

RSP-CM-03

RSP-CM-04

SRSP-CM-05

SRSP-CM-06

| NO.        | DESCRIPTION             |
|------------|-------------------------|
| SRSP-01    | BARREL                  |
| SRSP-01-EX | EXTENDED BARREL         |
| SRSP-02    | SLIDE                   |
| SRSP-03    | FRONT SIGHT             |
| SRSP-03-T  | FRONT SIGHT(TAC)        |
| SRSP-04    | REAR SIGHT              |
| SRSP-04-T  | REAR SIGHT(TAC)         |
| SRSP-05    | INNER BARREL