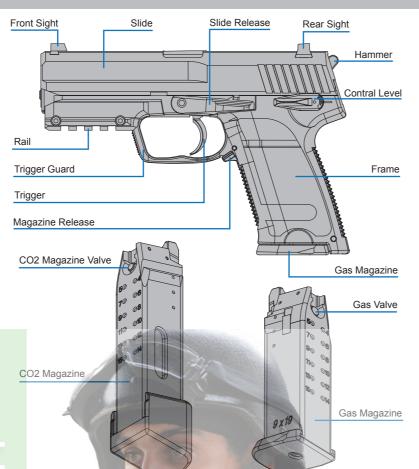

L













- is required.(goggles or mask)
- ▲ Never place your finger on the trigger until you are ready to fire the gun. Alway put the gun in safe mode when not in use. Tread every gun as if it is loaded.
- ▲ Please keep away from children.
- ▲BBs may remain in the barrel after magazine removal. To avoid injury, never look directly into the barrel and ensure the gun is always pointed in safe direction. ▲ Disassembly or modification of this product may result in damage
- to your Airsoft gun, loss of warranty, and/or serious injury. ▲ Please select a safe place to fire your airsoft gun. Always know
- your state and local laws concerning airsoft gun use. ▲ Do not aim or shoot at humans, animals, buildings, or vehicles
- ▲ Please use a firearm case or bag when transporting your airsoft









4.Lock the screw by a coin or flat head screw driver. 5.Push the cover back.





CO2 MAGAZINE VALVE

CO2 PUNCTURE CO2 PUNCTURE COVER

CO2 MAGAZINE SPRING BASE

SRSP-GM-02

SRSP-GM-03

SRSP-GM-04

SRSP-GM-05

SRSP-GM-06 GAS VALVE

GAS MAGAZINE VALVE

GAS MAGAZINE BASE

SRSP-GM-07 GAS MAGAZINE BOTTOM PLATE

GAS MAGAZINE SPRING BASE

RSP-CM-02

RSP-CM-03

RSP-CM-04

SRSP-CM-05

SRSP-CM-06

| NO.        | DESCRIPTION             |
|------------|-------------------------|
| SRSP-01    | BARREL                  |
| SRSP-01-EX | EXTENDED BARREL         |
| SRSP-02    | SLIDE                   |
| SRSP-03    | FRONT SIGHT             |
| SRSP-03-T  | FRONT SIGHT(TAC)        |
| SRSP-04    | REAR SIGHT              |
| SRSP-04-T  | REAR SIGHT(TAC)         |
| SRSP-05    | INNER BARREL