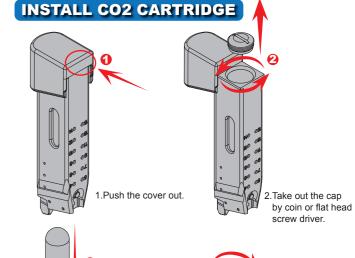

4.Lock the screw by a coin or flat head screw driver. 5.Push the cover back.

CO2 MAGAZINE VALVE

CO2 PUNCTURE CO2 PUNCTURE COVER

CO2 MAGAZINE SPRING BASE

SRSP-GM-02

SRSP-GM-03

SRSP-GM-04

SRSP-GM-05