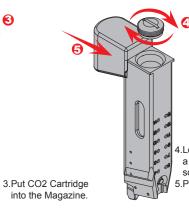

4.Lock the screw by a coin or flat head screw driver. 5.Push the cover back.

CO2 MAGAZINE VALVE

CO2 PUNCTURE CO2 PUNCTURE COVER

CO2 MAGAZINE SPRING BASE

SRSP-GM-02

SRSP-GM-03

SRSP-GM-04

SRSP-GM-05