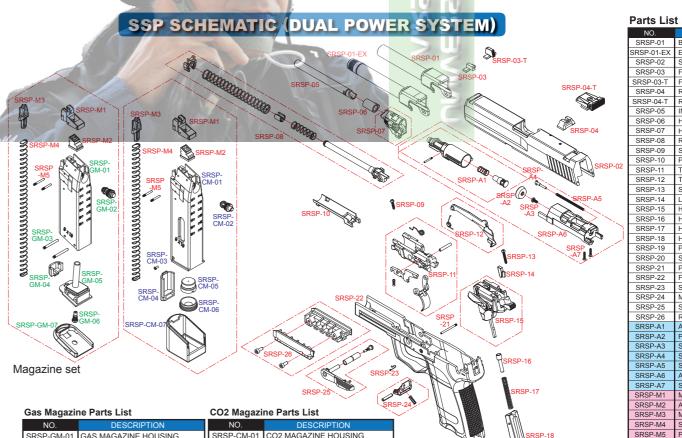

4.Lock the screw by a coin or flat head screw driver. 5.Push the cover back.

CO2 MAGAZINE VALVE

CO2 PUNCTURE CO2 PUNCTURE COVER

CO2 MAGAZINE SPRING BASE

SRSP-GM-02

SRSP-GM-03

SRSP-GM-04

SRSP-GM-05

SRSP-GM-06 GAS VALVE

GAS MAGAZINE VALVE

GAS MAGAZINE BASE

SRSP-GM-07 GAS MAGAZINE BOTTOM PLATE

GAS MAGAZINE SPRING BASE

RSP-CM-02

RSP-CM-03

RSP-CM-04

SRSP-CM-05

SRSP-CM-06

| NO.        | DESCRIPTION             |
|------------|-------------------------|
| SRSP-01    | BARREL                  |
| SRSP-01-EX | EXTENDED BARREL         |
| SRSP-02    | SLIDE                   |
| SRSP-03    | FRONT SIGHT             |
| SRSP-03-T  | FRONT SIGHT(TAC)        |
| SRSP-04    | REAR SIGHT              |
| SRSP-04-T  | REAR SIGHT(TAC)         |
| SRSP-05    | INNER BARREL            |
| SRSP-06    | HOP UP BUCKING          |
| SRSP-07    | HOP UP BASE             |
| SRSP-08    | RECOIL SPRING ASSEMBLY  |
| SRSP-09    | SCREW                   |
| SRSP-10    | PLATE                   |
| SRSP-11    | TRIGGER ASSEMBLY        |
| SRSP-12    | TRIGGER LEVER           |
| SRSP-13    | SCREW                   |
| SRSP-14    | LOCKING UNIT            |
| SRSP-15    | HAMMER / SAFTY ASSEMBLY |
| SRSP-16    | HAMMER SPRING GUIDE     |
| SRSP-17    | HAMMER SPRING           |
| SRSP-18    | HAMMER SPRING SLEEVE    |
| SRSP-19    | PIN                     |
| SRSP-20    | SCREW                   |
| SRSP-21    | PIN                     |
| SRSP-22    | FRAME                   |
| SRSP-23    | SPRING                  |
| SRSP-24    | MAGAZINE CATCH          |
| SRSP-25    | SLIDE RELEASE           |
| SRSP-26    | RAIL ASSEMBLY           |
| SRSP-A1    | AIR NOZZLE              |
| SRSP-A2    | PISTON RING             |
| SRSP-A3    | SCREW                   |
| SRSP-A4    | SPRING GUIDE            |
| SRSP-A5    | SPRING                  |
| SRSP-A6    | AIR NOZZLE BASE         |
| SRSP-A7    | SCREW                   |
| SRSP-M1    | MAGAZINE LIP            |
| SRSP-M2    | AIR NOZZLE RUBBER       |
| SRSP-M3    | MAGAZINE BAR            |
| SRSP-M4    | SPRING                  |
| SRSP-M5    | PIN                     |
|            |                         |