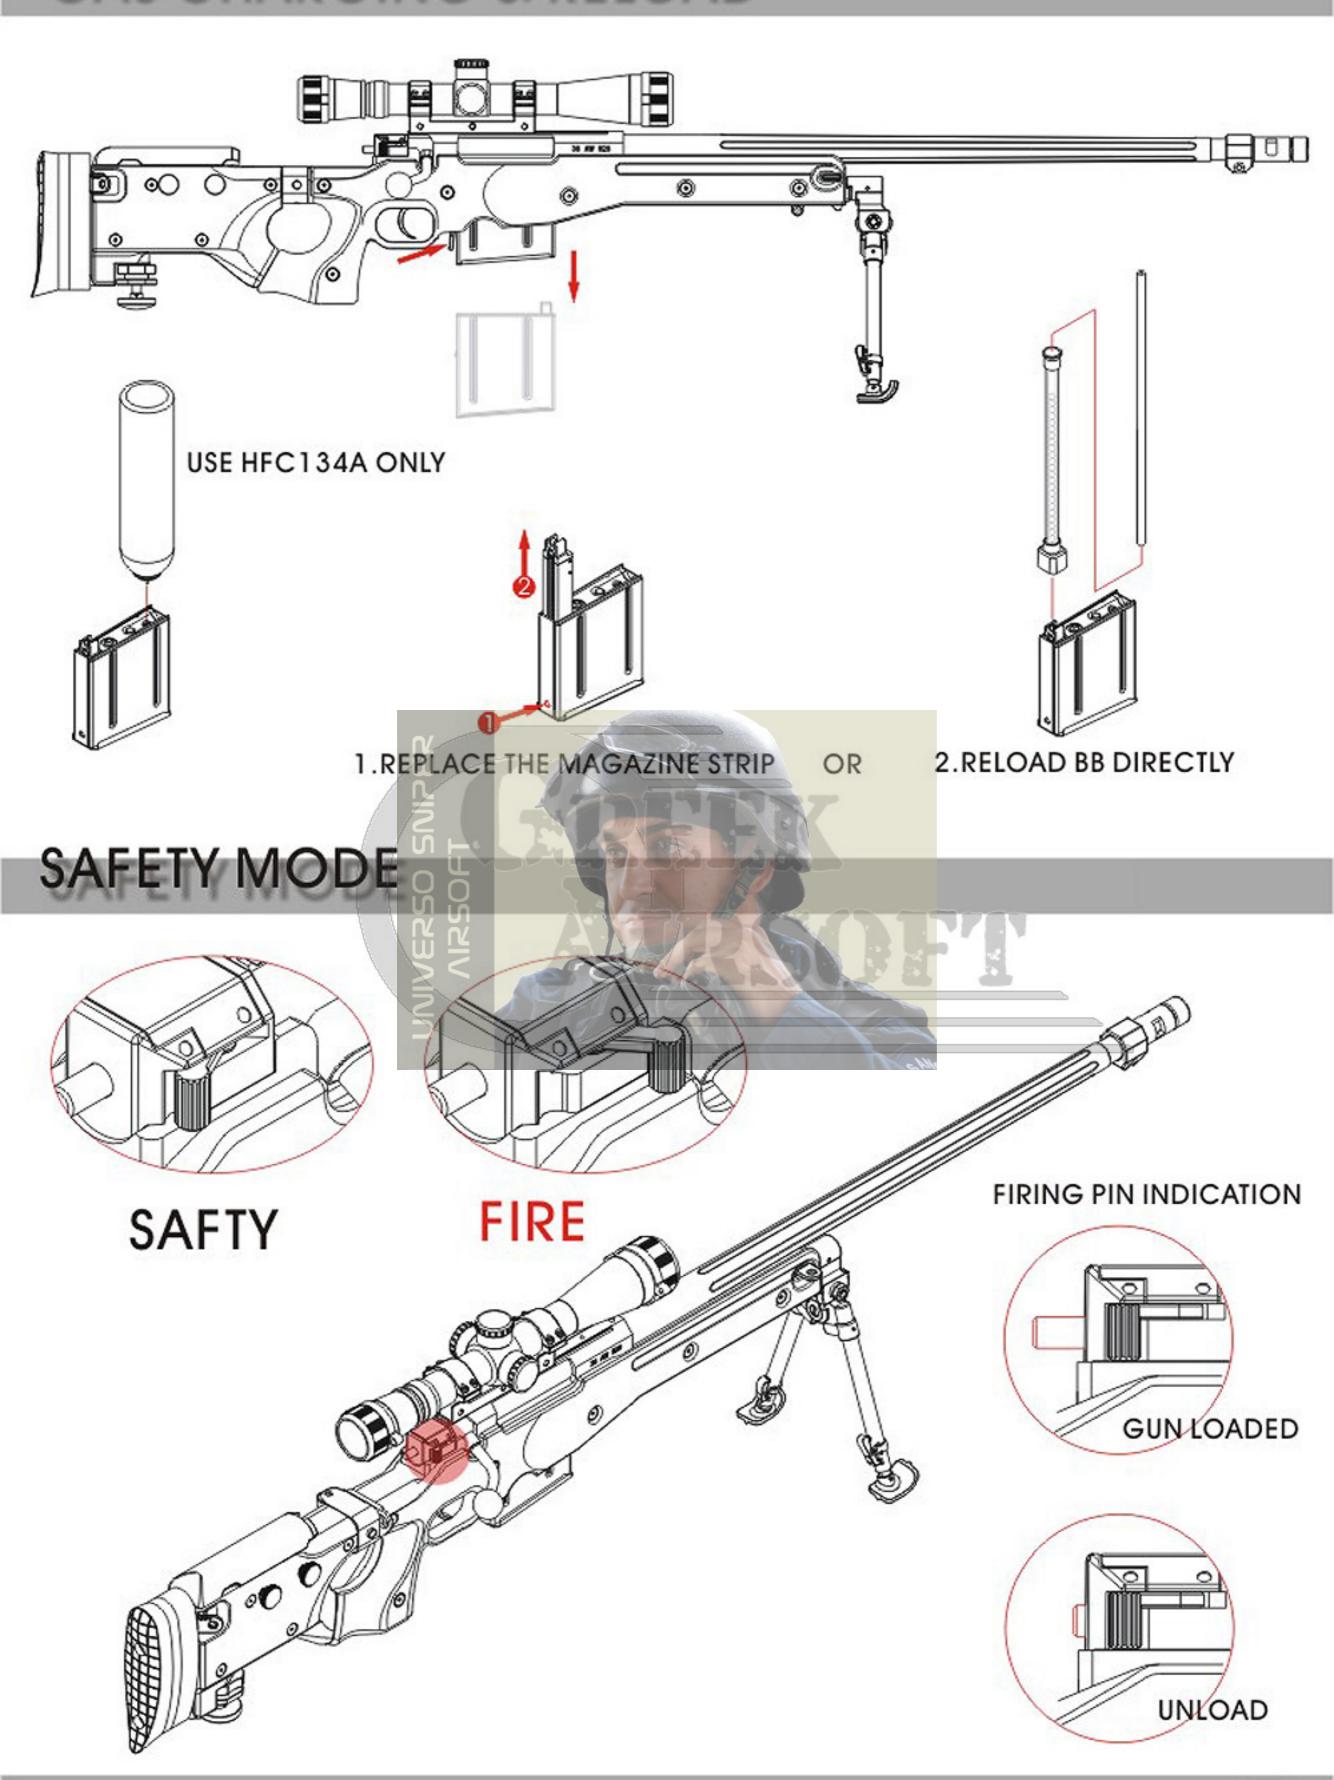

# AW 338 EXPOSE PLAN



### GAS CHARGING & RELOAD



## HOP-UP ADJUSTMENT



#### BUTT SPIKE ADJUSTMENT





#### BOLT DISASAMBLE





- .Do not aim or shoot a person or animal as the target.
- .Avoid pulling the trigger carelessly.
- .Always put the gun in a case or bag when you carrying it.
- .Always set the switch lever to the safety position.
- .Do not look into the gun muzzle.
- .Always wear eye protective gear.
- .Store the airsoft gun at the places out of reach by children.
- .Do not disassemble or modify the airsoft gun.

# DATA OF STAR AW338 MID-RANGE SNIPER RIFLE

MATERIAL: NYLON & ALUMINUM ALLOY HOPUP SYSTEM: MATCH GRADE ADJUSTABLE LENGTH: 1020 / 1200 / 1220MM

WEIGHT: 6400G
MAGAZINE CAPACITY: 23 ROUNDS
BULLET: 6MM BB BULLETS
GAS POWER: HFC134A ONLY