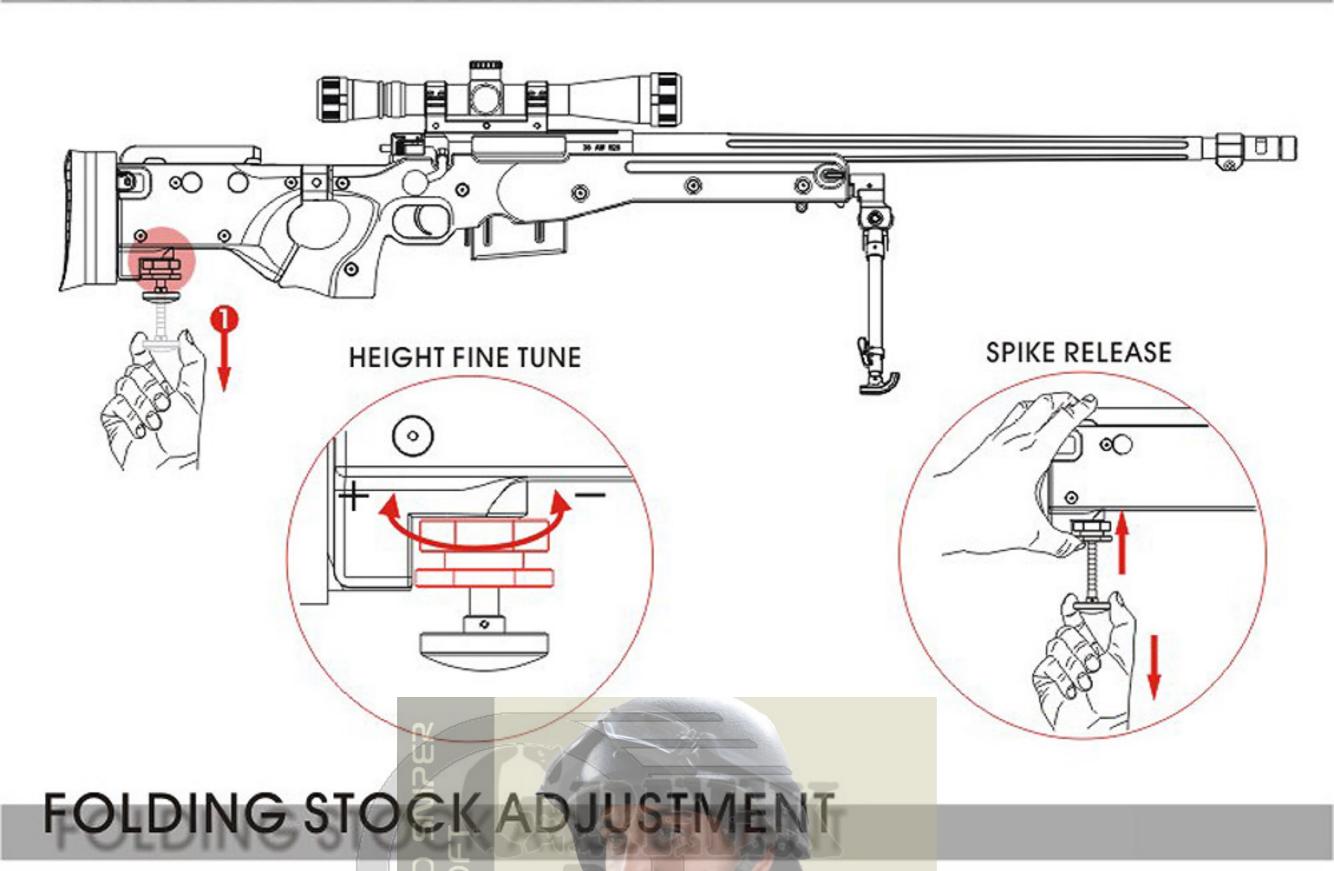

# AW 338 EXPOSE PLAN



### GAS CHARGING & RELOAD



## HOP-UP ADJUSTMENT



#### BUTT SPIKE ADJUSTMENT





#### BOLT DISASAMBLE





- .Do not aim or shoot a person or animal as the target.
- .Avoid pulling the trigger carelessly.
- .Always put the gun in a case or bag when you carrying it.
- .Always set the switch lever to the safety position.
- .Do not look into the gun muzzle.
- .Always wear eye protective gear.
- .Store the airsoft gun at the places out of reach by children.
- .Do not disassemble or modify the airsoft gun.

# DATA OF STAR AW338 MID-RANGE SNIPER RIFLE

MATERIAL: NYLON & ALUMINUM ALLOY HOPUP SYSTEM: MATCH GRADE ADJUSTABLE LENGTH: 1020 / 1200 / 1220MM

WEIGHT: 6400G
MAGAZINE CAPACITY: 23 ROUNDS
BULLET: 6MM BB BULLETS
GAS POWER: HFC134A ONLY