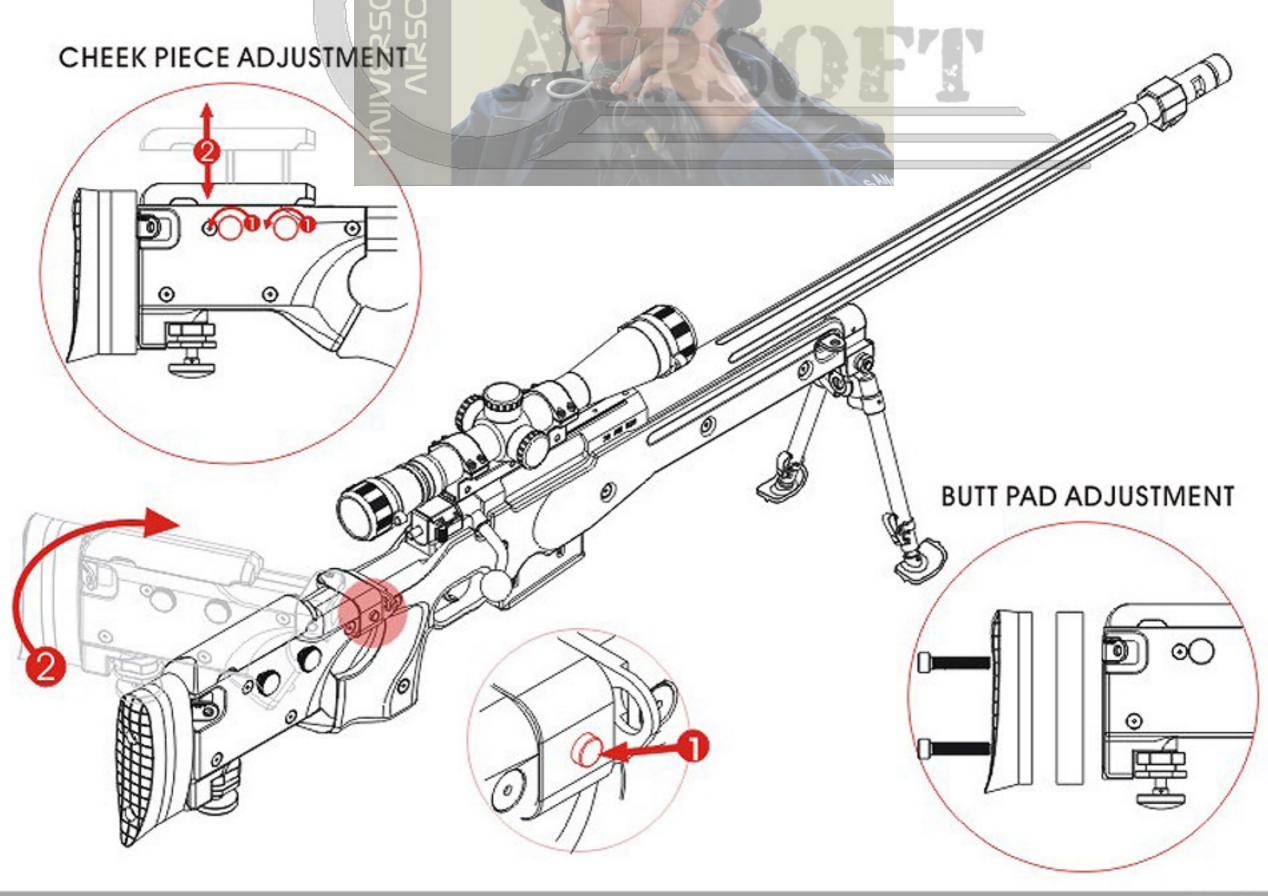

# AW 338 EXPOSE PLAN



### GAS CHARGING & RELOAD



## HOP-UP ADJUSTMENT



#### BUTT SPIKE ADJUSTMENT





#### BOLT DISASAMBLE





- .Do not aim or shoot a person or animal as the target.
- .Avoid pulling the trigger carelessly.
- .Always put the gun in a case or bag when you carrying it.
- .Always set the switch lever to the safety position.
- .Do not look into the gun muzzle.
- .Always wear eye protective gear.
- .Store the airsoft gun at the places out of reach by children.
- .Do not disassemble or modify the airsoft gun.

# DATA OF STAR AW338 MID-RANGE SNIPER RIFLE

MATERIAL: NYLON & ALUMINUM ALLOY HOPUP SYSTEM: MATCH GRADE ADJUSTABLE LENGTH: 1020 / 1200 / 1220MM

WEIGHT: 6400G
MAGAZINE CAPACITY: 23 ROUNDS
BULLET: 6MM BB BULLETS
GAS POWER: HFC134A ONLY