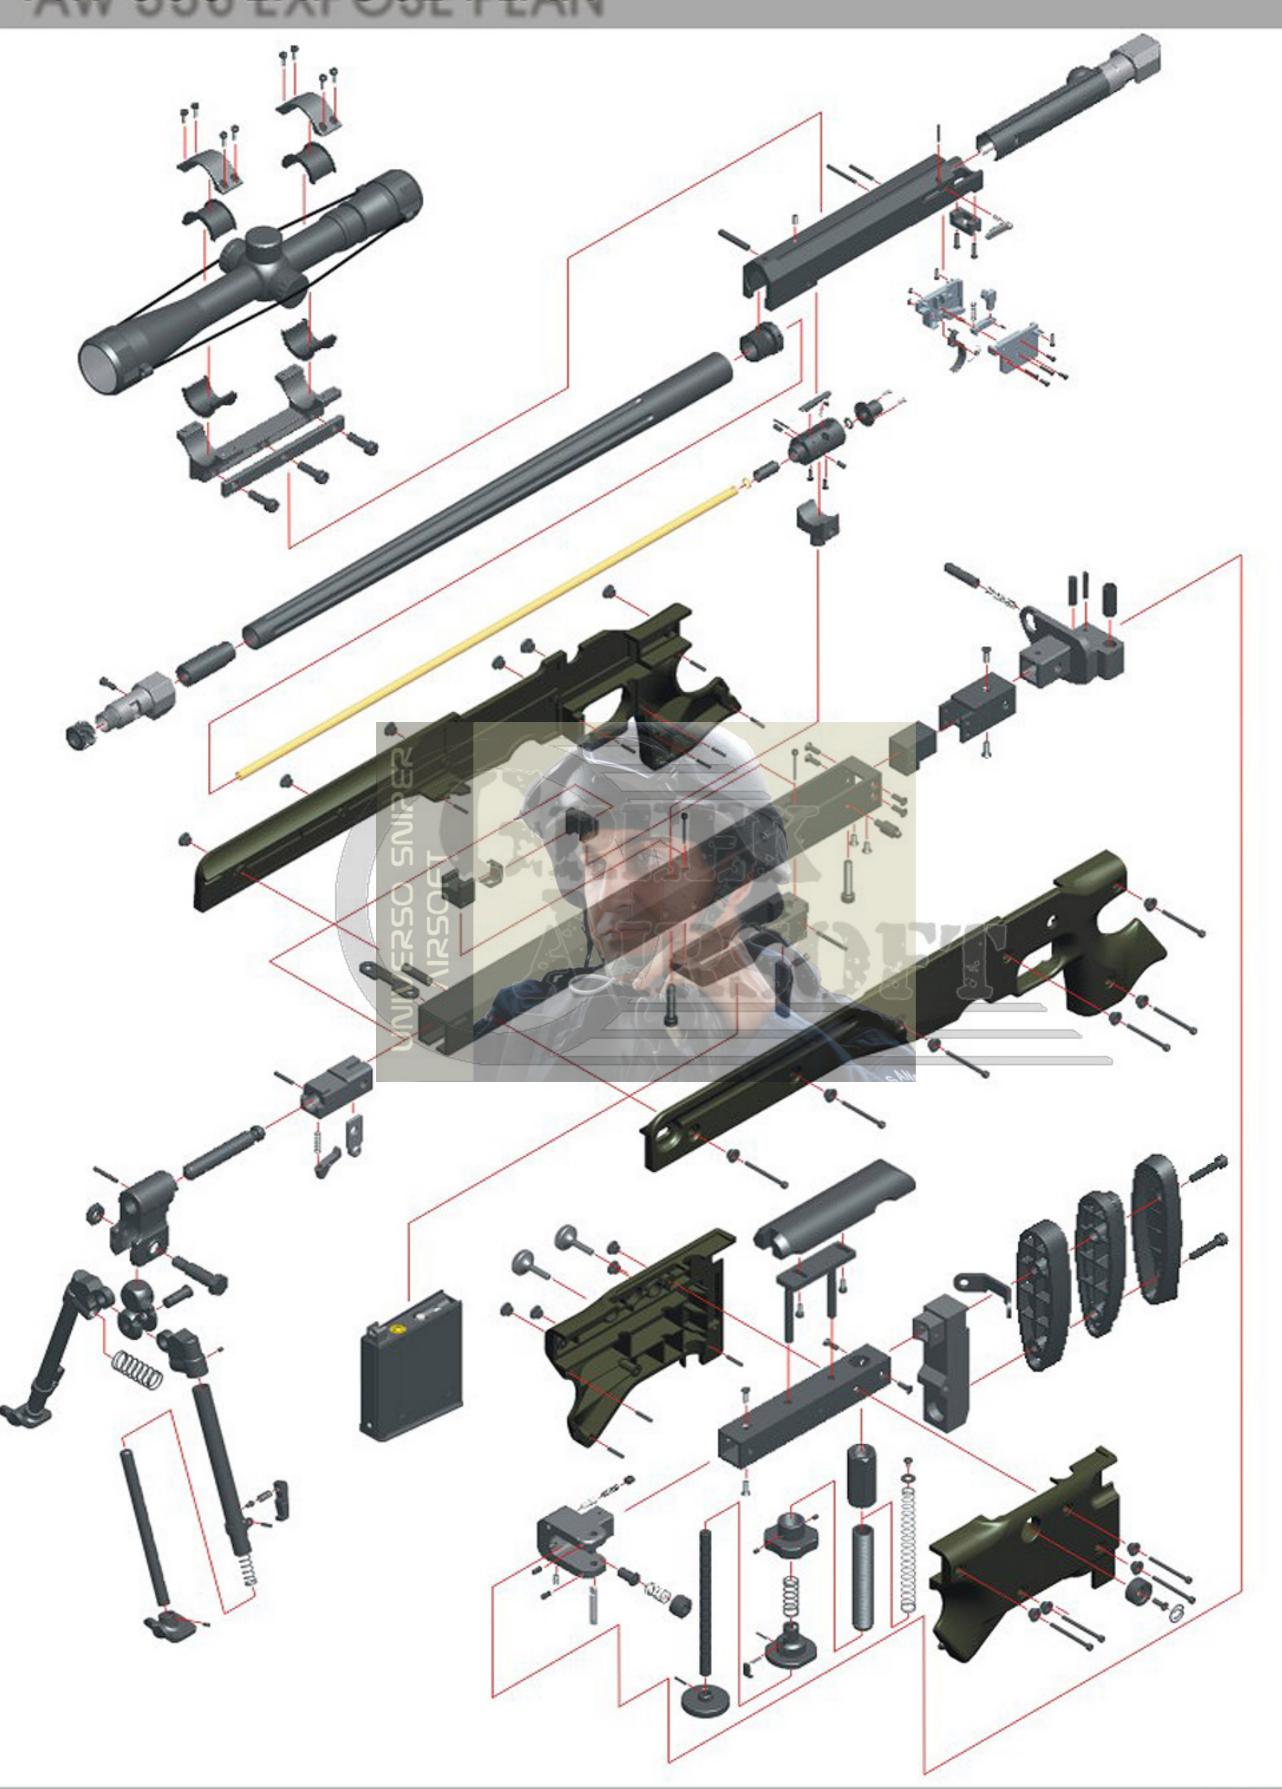

# AW 338 EXPOSE PLAN



### GAS CHARGING & RELOAD



## HOP-UP ADJUSTMENT



#### BUTT SPIKE ADJUSTMENT





#### BOLT DISASAMBLE





- .Do not aim or shoot a person or animal as the target.
- .Avoid pulling the trigger carelessly.
- .Always put the gun in a case or bag when you carrying it.
- .Always set the switch lever to the safety position.
- .Do not look into the gun muzzle.
- .Always wear eye protective gear.
- .Store the airsoft gun at the places out of reach by children.
- .Do not disassemble or modify the airsoft gun.

# DATA OF STAR AW338 MID-RANGE SNIPER RIFLE

MATERIAL: NYLON & ALUMINUM ALLOY HOPUP SYSTEM: MATCH GRADE ADJUSTABLE LENGTH: 1020 / 1200 / 1220MM

WEIGHT: 6400G
MAGAZINE CAPACITY: 23 ROUNDS
BULLET: 6MM BB BULLETS
GAS POWER: HFC134A ONLY