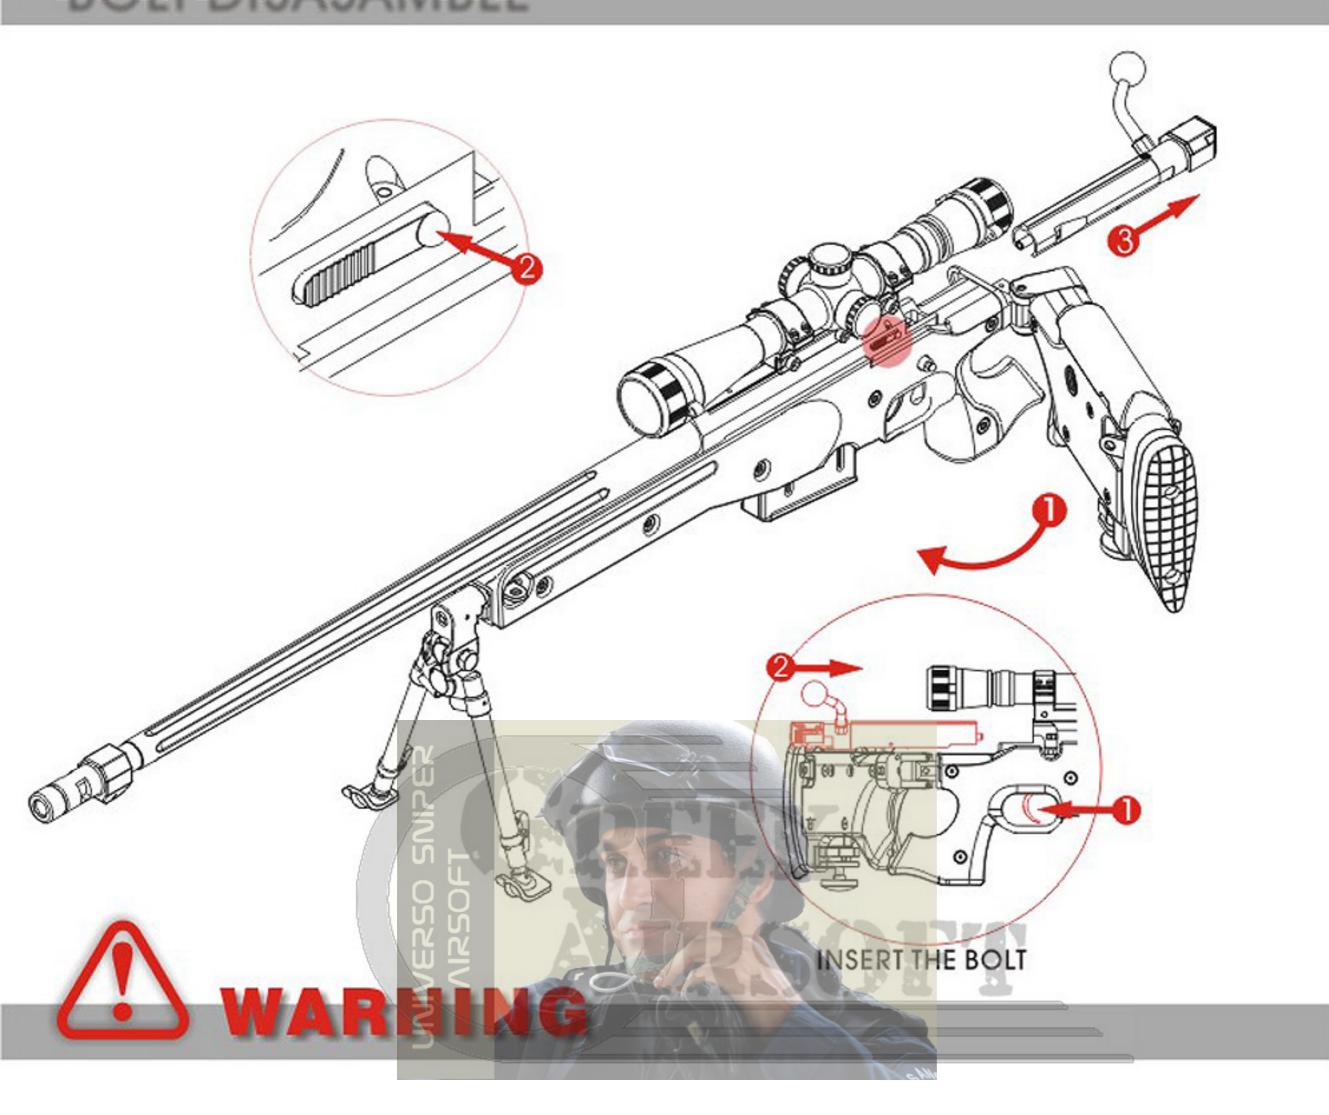

#### BOLT DISASAMBLE

- .Do not aim or shoot a person or animal as the target.
- .Avoid pulling the trigger carelessly.
- .Always put the gun in a case or bag when you carrying it.
- .Always set the switch lever to the safety position.
- .Do not look into the gun muzzle.
- .Always wear eye protective gear.
- .Store the airsoft gun at the places out of reach by children.
- .Do not disassemble or modify the airsoft gun.