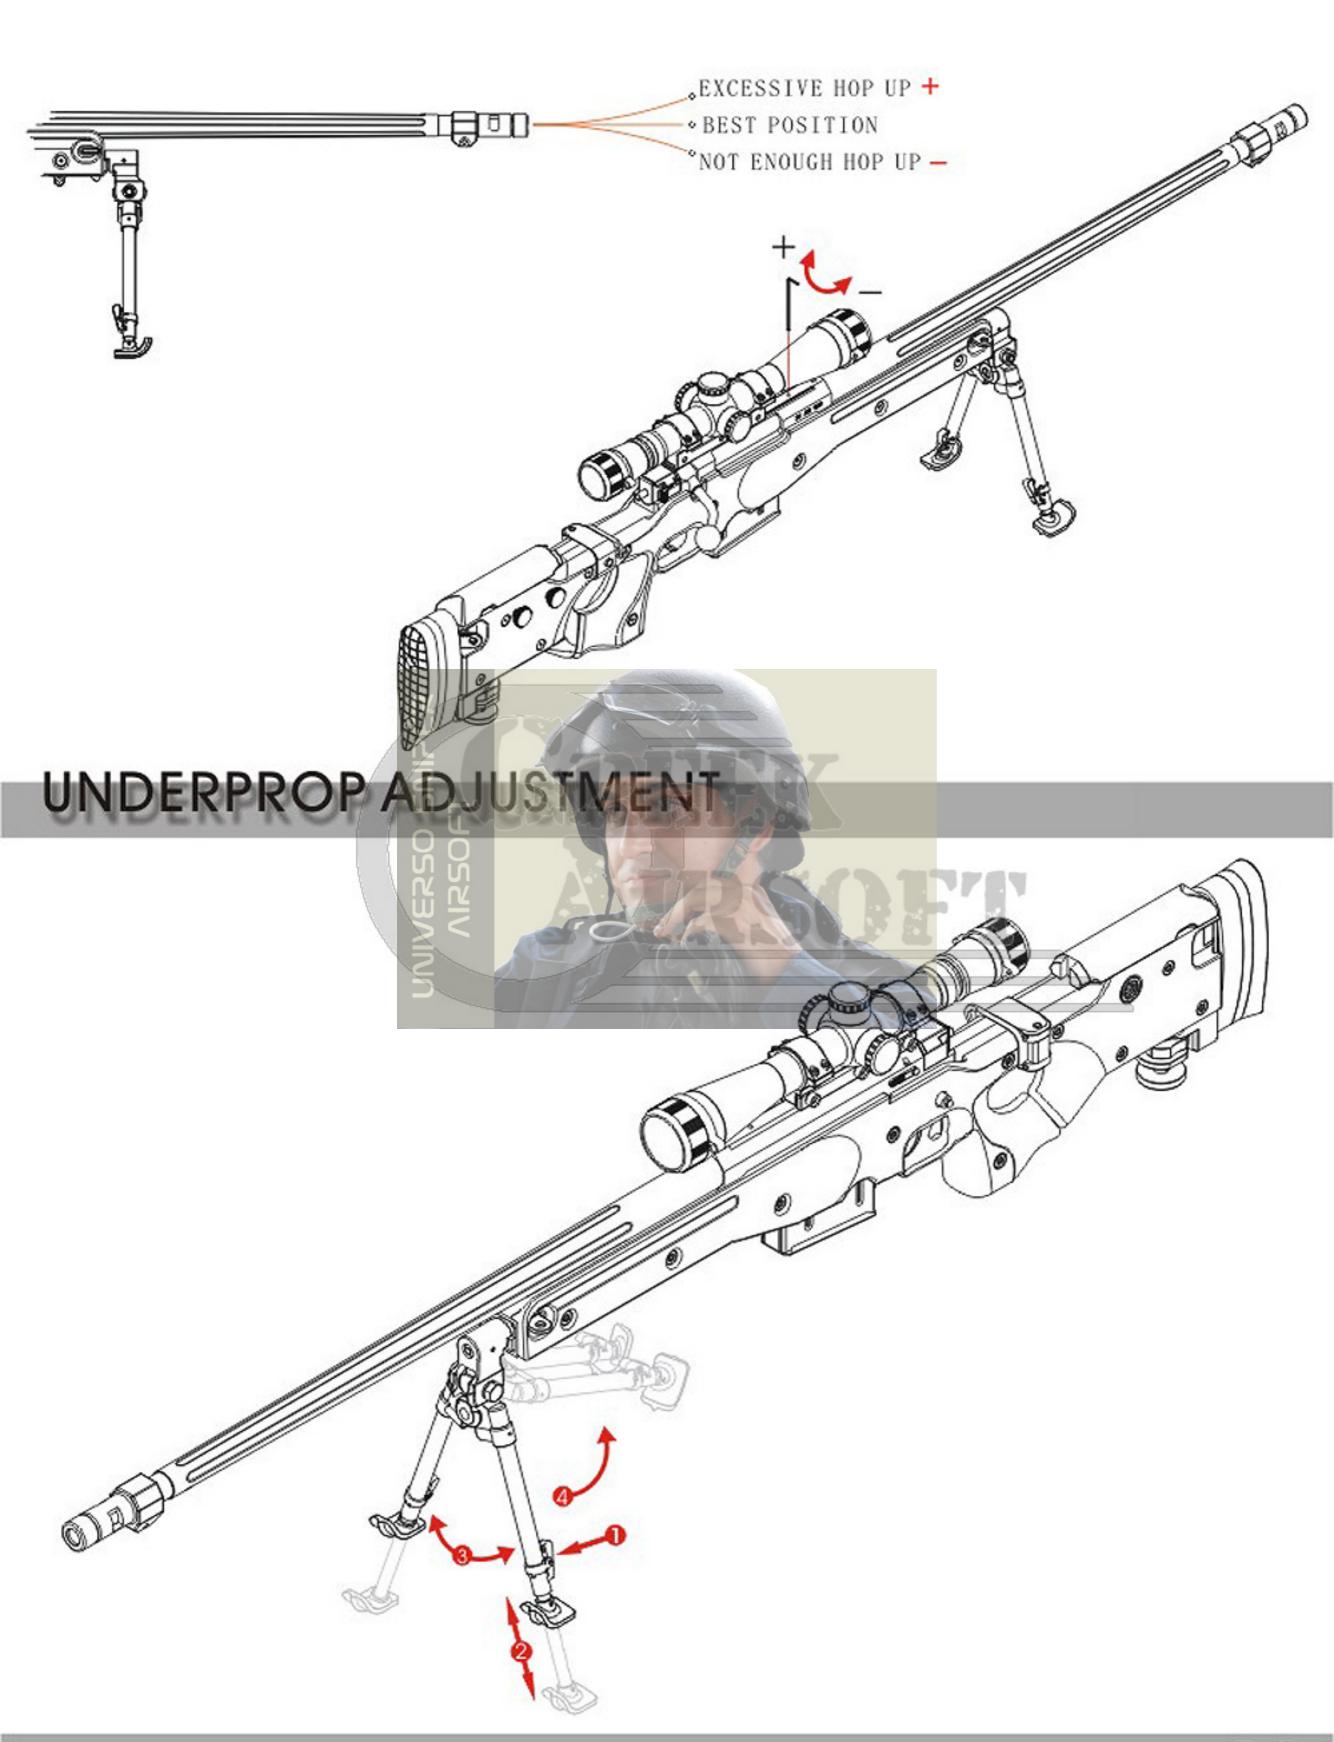

# AW 338 EXPOSE PLAN



### GAS CHARGING & RELOAD



## HOP-UP ADJUSTMENT



#### BUTT SPIKE ADJUSTMENT





#### BOLT DISASAMBLE





- .Do not aim or shoot a person or animal as the target.
- .Avoid pulling the trigger carelessly.
- .Always put the gun in a case or bag when you carrying it.
- .Always set the switch lever to the safety position.
- .Do not look into the gun muzzle.
- .Always wear eye protective gear.
- .Store the airsoft gun at the places out of reach by children.
- .Do not disassemble or modify the airsoft gun.

# DATA OF STAR AW338 MID-RANGE SNIPER RIFLE

MATERIAL: NYLON & ALUMINUM ALLOY HOPUP SYSTEM: MATCH GRADE ADJUSTABLE LENGTH: 1020 / 1200 / 1220MM

WEIGHT: 6400G
MAGAZINE CAPACITY: 23 ROUNDS
BULLET: 6MM BB BULLETS
GAS POWER: HFC134A ONLY