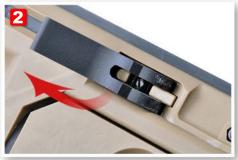

## **MK13 MOD 0 MOUNTED ON MK16**

- 1 鬆開快拆裝置,如發現軌道 固定卡榫露出。
- 2 快拆裝置內有一字小螺絲。
- 3 順時針調整快拆裝置內的小 螺絲。

4 直到軌道固定卡榫

- 5 將SCAR插上彈匣
- 6 將EGLM發射模組板機,透過彈 匣裝上SCAR下軌道,左右搖 晃榴彈發射器以確定固定夾 座與軌道確實密合,注意板 機組與SCAR護弓間隙必須密

注意: 裝設EGLM時必須要將 EGLM平行裝上SCAR下軌道。

- 7 將快拆模組扳至定位。如裝 置正確可輕鬆將快拆模組扳 至定位,如無法將快拆模組 扳至定位請回到上一步驟重 新組裝。切勿用力將其扳至 定位以免造成軌道固定卡榫 損傷。
- 8 如EGLM會晃動, 請將快拆裝置 內小螺絲旋緊。

9 完成。

假如您的SCAR有拆卸過槍管,建議先放鬆SCAR L上固定槍管組 的六根螺絲。在裝設EGLM時要將EGLM平行裝上SCAR下軌道,然 後調整好槍管組位置,再把槍管固定 螺絲鎖緊。

- 5 Setting the magazine.
- 6 MK16/17 launcher Mount combines with SCAR's 6 O'clock M1913 STD rail.

**ATTENTION: EGLM must paral**leled SCAR's 6 O'clock M1913 STD rail

Sway the launcher: make sure the rail close fitting. The trigger module need very close with Trigger guard.

- 7 Lock on Jaw levers. If you can easily lock on Jaw levers, that is correct. If not, please go back the step to reset the reset the launcher. Do not force to lock the Jaw levers for fear the tenon broken.
- 8 Please, adjustment the screw, if the EGLM loose.
- 9 If you want take apart the EGLM. Please. loosen the screw.