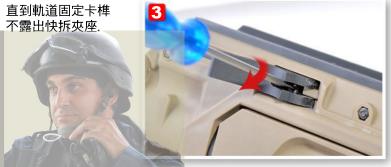

## **MK13 MOD 0 MOUNTED ON MK16**

- 1 鬆開快拆裝置,如發現軌道 固定卡榫露出。
- 2 快拆裝置內有一字小螺絲。
- 3 順時針調整快拆裝置內的小 螺絲。

4 直到軌道固定卡榫

- 5 將SCAR插上彈匣
- 6 將EGLM發射模組板機,透過彈 匣裝上SCAR下軌道,左右搖 晃榴彈發射器以確定固定夾 座與軌道確實密合,注意板 機組與SCAR護弓間隙必須密

注意: 裝設EGLM時必須要將 EGLM平行裝上SCAR下軌道。

- 5 Setting the magazine.
- 6 MK16/17 launcher Mount combines with SCAR's 6 O'clock M1913 STD rail.

**ATTENTION: EGLM must paral**leled SCAR's 6 O'clock M1913 STD rail

Sway the launcher: make sure the rail close fitting. The trigger module need very close with Trigger guard.