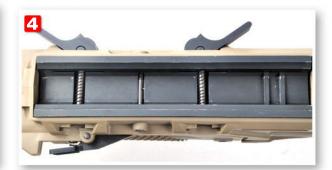

## **MK13 MOD 0 MOUNTED ON MK16**

- 1 鬆開快拆裝置,如發現軌道 固定卡榫露出。
- 2 快拆裝置內有一字小螺絲。
- 3 順時針調整快拆裝置內的小 螺絲。

4 直到軌道固定卡榫

- 5 將SCAR插上彈匣
- 6 將EGLM發射模組板機,透過彈 匣裝上SCAR下軌道,左右搖 晃榴彈發射器以確定固定夾 座與軌道確實密合,注意板 機組與SCAR護弓間隙必須密

注意: 裝設EGLM時必須要將 EGLM平行裝上SCAR下軌道。

- 7 將快拆模組扳至定位。如裝 置正確可輕鬆將快拆模組扳 至定位,如無法將快拆模組 扳至定位請回到上一步驟重 新組裝。切勿用力將其扳至 定位以免造成軌道固定卡榫 損傷。
- 8 如EGLM會晃動, 請將快拆裝置 內小螺絲旋緊。

9 完成。

假如您的SCAR有拆卸過槍管,建議先放鬆SCAR L上固定槍管組 的六根螺絲。在裝設EGLM時要將EGLM平行裝上SCAR下軌道,然 後調整好槍管組位置,再把槍管固定 螺絲鎖緊。

## **MK13 MOD 0 MOUNTED ON MK16**

- 1 Loosen the Jaw levers, if you detect the tenon emerge from the slideway.
- 2 There have a screw in the Jaw Levers.
- 3 Adjustment the screw to clockwise.

4 Until the tenon not emerge from the slideway.

- 5 Setting the magazine.
- 6 MK16/17 launcher Mount combines with SCAR's 6 O'clock M1913 STD rail.

**ATTENTION: EGLM must paral**leled SCAR's 6 O'clock M1913 STD rail

Sway the launcher: make sure the rail close fitting. The trigger module need very close with Trigger guard.