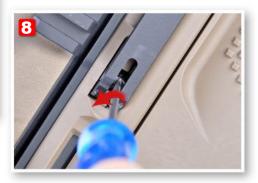

## NOTE:

If your SCAR has changed the barrel. Please, use the star screw driver to loo the 6 screw on the up receiver.

EGLM must paralleled SCAR's 6 O'clock M1913 STD rail, when you set the EGLM on the SCAR.

Locking the 6 screw on the up receiver after adjustment the barrel set's position.

http://www.gb-tech.com.tw