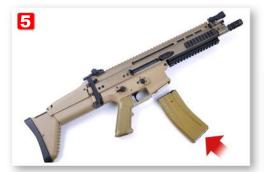

## **MK13 MOD 0 MOUNTED ON MK16**

- 1 鬆開快拆裝置,如發現軌道 固定卡榫露出。
- 2 快拆裝置內有一字小螺絲。
- 3 順時針調整快拆裝置內的小 螺絲。

4 直到軌道固定卡榫

- 5 將SCAR插上彈匣
- 6 將EGLM發射模組板機,透過彈 匣裝上SCAR下軌道,左右搖 晃榴彈發射器以確定固定夾 座與軌道確實密合,注意板 機組與SCAR護弓間隙必須密

注意: 裝設EGLM時必須要將 EGLM平行裝上SCAR下軌道。

- 5 Setting the magazine.
- 6 MK16/17 launcher Mount combines with SCAR's 6 O'clock M1913 STD rail.

**ATTENTION: EGLM must paral**leled SCAR's 6 O'clock M1913 STD rail

Sway the launcher: make sure the rail close fitting. The trigger module need very close with Trigger guard.