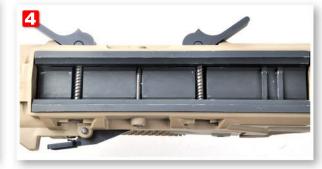

- 7 將快拆模組扳至定位。如裝 置正確可輕鬆將快拆模組扳 至定位,如無法將快拆模組 扳至定位請回到上一步驟重 新組裝。切勿用力將其扳至 定位以免造成軌道固定卡榫 損傷。
- 8 如EGLM會晃動, 請將快拆裝置 內小螺絲旋緊。

9 完成。

假如您的SCAR有拆卸過槍管,建議先放鬆SCAR L上固定槍管組 的六根螺絲。在裝設EGLM時要將EGLM平行裝上SCAR下軌道,然 後調整好槍管組位置,再把槍管固定 螺絲鎖緊。

- 7 Lock on Jaw levers. If you can easily lock on Jaw levers, that is correct. If not, please go back the step to reset the reset the launcher. Do not force to lock the Jaw levers for fear the tenon broken.
- 8 Please, adjustment the screw, if the EGLM loose.
- 9 If you want take apart the EGLM. Please. loosen the screw.