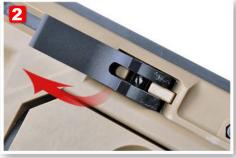

- 7 Lock on Jaw levers. If you can easily lock on Jaw levers, that is correct. If not, please go back the step to reset the reset the launcher. Do not force to lock the Jaw levers for fear the tenon broken.
- 8 Please, adjustment the screw, if the EGLM loose.
- 9 If you want take apart the EGLM. Please. loosen the screw.