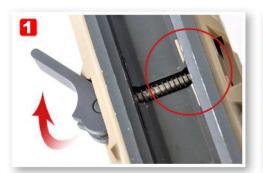

- 7 將快拆模組扳至定位。如裝 置正確可輕鬆將快拆模組扳 至定位,如無法將快拆模組 扳至定位請回到上一步驟重 新組裝。切勿用力將其扳至 定位以免造成軌道固定卡榫 損傷。
- 8 如EGLM會晃動, 請將快拆裝置 內小螺絲旋緊。

9 完成。

假如您的SCAR有拆卸過槍管,建議先放鬆SCAR L上固定槍管組 的六根螺絲。在裝設EGLM時要將EGLM平行裝上SCAR下軌道,然 後調整好槍管組位置,再把槍管固定 螺絲鎖緊。

- 7 Lock on Jaw levers. If you can easily lock on Jaw levers, that is correct. If not, please go back the step to reset the reset the launcher. Do not force to lock the Jaw levers for fear the tenon broken.
- 8 Please, adjustment the screw, if the EGLM loose.
- 9 If you want take apart the EGLM. Please. loosen the screw.