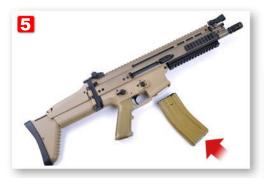

## **MK13 MOD 0 MOUNTED ON MK16**

- 1 鬆開快拆裝置,如發現軌道 固定卡榫露出。
- 2 快拆裝置內有一字小螺絲。
- 3 順時針調整快拆裝置內的小 螺絲。

4 直到軌道固定卡榫

- 5 將SCAR插上彈匣
- 6 將EGLM發射模組板機,透過彈 匣裝上SCAR下軌道,左右搖 晃榴彈發射器以確定固定夾 座與軌道確實密合,注意板 機組與SCAR護弓間隙必須密

注意: 裝設EGLM時必須要將 EGLM平行裝上SCAR下軌道。

- 5 Setting the magazine.
- 6 MK16/17 launcher Mount combines with SCAR's 6 O'clock M1913 STD rail.

**ATTENTION: EGLM must paral**leled SCAR's 6 O'clock M1913 STD rail

Sway the launcher: make sure the rail close fitting. The trigger module need very close with Trigger guard.