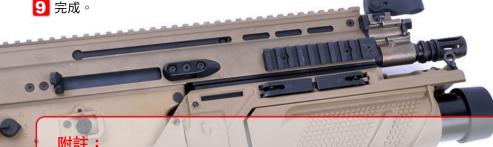

- 7 將快拆模組扳至定位。如裝 置正確可輕鬆將快拆模組扳 至定位,如無法將快拆模組 扳至定位請回到上一步驟重 新組裝。切勿用力將其扳至 定位以免造成軌道固定卡榫 損傷。
- 8 如EGLM會晃動, 請將快拆裝置 內小螺絲旋緊。

9 完成。

假如您的SCAR有拆卸過槍管,建議先放鬆SCAR L上固定槍管組 的六根螺絲。在裝設EGLM時要將EGLM平行裝上SCAR下軌道,然 後調整好槍管組位置,再把槍管固定 螺絲鎖緊。