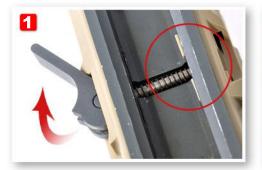

## **MK13 MOD 0 MOUNTED ON MK16**

- 1 鬆開快拆裝置,如發現軌道 固定卡榫露出。
- 2 快拆裝置內有一字小螺絲。
- 3 順時針調整快拆裝置內的小 螺絲。

4 直到軌道固定卡榫

- 5 將SCAR插上彈匣
- 6 將EGLM發射模組板機,透過彈 匣裝上SCAR下軌道,左右搖 晃榴彈發射器以確定固定夾 座與軌道確實密合,注意板 機組與SCAR護弓間隙必須密

注意: 裝設EGLM時必須要將 EGLM平行裝上SCAR下軌道。

- 7 將快拆模組扳至定位。如裝 置正確可輕鬆將快拆模組扳 至定位,如無法將快拆模組 扳至定位請回到上一步驟重 新組裝。切勿用力將其扳至 定位以免造成軌道固定卡榫 損傷。
- 8 如EGLM會晃動, 請將快拆裝置 內小螺絲旋緊。

9 完成。

假如您的SCAR有拆卸過槍管,建議先放鬆SCAR L上固定槍管組 的六根螺絲。在裝設EGLM時要將EGLM平行裝上SCAR下軌道,然 後調整好槍管組位置,再把槍管固定 螺絲鎖緊。

## **MK13 MOD 0 MOUNTED ON MK16**

- 1 Loosen the Jaw levers, if you detect the tenon emerge from the slideway.
- 2 There have a screw in the Jaw Levers.
- 3 Adjustment the screw to clockwise.

4 Until the tenon not emerge from the slideway.

- 5 Setting the magazine.
- 6 MK16/17 launcher Mount combines with SCAR's 6 O'clock M1913 STD rail.

**ATTENTION: EGLM must paral**leled SCAR's 6 O'clock M1913 STD rail

Sway the launcher: make sure the rail close fitting. The trigger module need very close with Trigger guard.