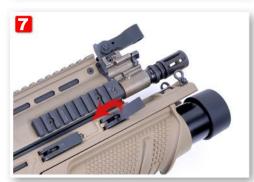

## **MK13 MOD 0 MOUNTED ON MK16**

- 1 鬆開快拆裝置,如發現軌道 固定卡榫露出。
- 2 快拆裝置內有一字小螺絲。
- 3 順時針調整快拆裝置內的小 螺絲。

4 直到軌道固定卡榫

- 5 將SCAR插上彈匣
- 6 將EGLM發射模組板機,透過彈 匣裝上SCAR下軌道,左右搖 晃榴彈發射器以確定固定夾 座與軌道確實密合,注意板 機組與SCAR護弓間隙必須密

注意: 裝設EGLM時必須要將 EGLM平行裝上SCAR下軌道。

- 5 Setting the magazine.
- 6 MK16/17 launcher Mount combines with SCAR's 6 O'clock M1913 STD rail.

**ATTENTION: EGLM must paral**leled SCAR's 6 O'clock M1913 STD rail

Sway the launcher: make sure the rail close fitting. The trigger module need very close with Trigger guard.

## NOTE:

If your SCAR has changed the barrel. Please, use the star screw driver to loo the 6 screw on the up receiver.

EGLM must paralleled SCAR's 6 O'clock M1913 STD rail, when you set the EGLM on the SCAR.