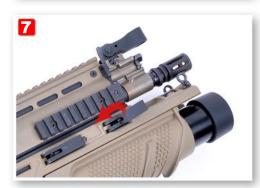

## **MK13 MOD 0 MOUNTED ON MK16**

- 1 鬆開快拆裝置,如發現軌道 固定卡榫露出。
- 2 快拆裝置內有一字小螺絲。
- 3 順時針調整快拆裝置內的小 螺絲。

4 直到軌道固定卡榫

- 5 將SCAR插上彈匣
- 6 將EGLM發射模組板機,透過彈 匣裝上SCAR下軌道,左右搖 晃榴彈發射器以確定固定夾 座與軌道確實密合,注意板 機組與SCAR護弓間隙必須密

注意: 裝設EGLM時必須要將 EGLM平行裝上SCAR下軌道。

- 5 Setting the magazine.
- 6 MK16/17 launcher Mount combines with SCAR's 6 O'clock M1913 STD rail.

**ATTENTION: EGLM must paral**leled SCAR's 6 O'clock M1913 STD rail

Sway the launcher: make sure the rail close fitting. The trigger module need very close with Trigger guard.

## NOTE:

If your SCAR has changed the barrel. Please, use the star screw driver to loo the 6 screw on the up receiver.

EGLM must paralleled SCAR's 6 O'clock M1913 STD rail, when you set the EGLM on the SCAR.