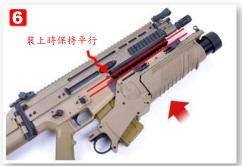

- 7 將快拆模組扳至定位。如裝 置正確可輕鬆將快拆模組扳 至定位,如無法將快拆模組 扳至定位請回到上一步驟重 新組裝。切勿用力將其扳至 定位以免造成軌道固定卡榫 損傷。
- 8 如EGLM會晃動, 請將快拆裝置 內小螺絲旋緊。

9 完成。

假如您的SCAR有拆卸過槍管,建議先放鬆SCAR L上固定槍管組 的六根螺絲。在裝設EGLM時要將EGLM平行裝上SCAR下軌道,然 後調整好槍管組位置,再把槍管固定 螺絲鎖緊。

- 7 Lock on Jaw levers. If you can easily lock on Jaw levers, that is correct. If not, please go back the step to reset the reset the launcher. Do not force to lock the Jaw levers for fear the tenon broken.
- 8 Please, adjustment the screw, if the EGLM loose.
- 9 If you want take apart the EGLM. Please. loosen the screw.