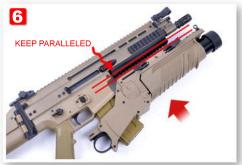

- 7 將快拆模組扳至定位。如裝 置正確可輕鬆將快拆模組扳 至定位,如無法將快拆模組 扳至定位請回到上一步驟重 新組裝。切勿用力將其扳至 定位以免造成軌道固定卡榫 損傷。
- 8 如EGLM會晃動, 請將快拆裝置 內小螺絲旋緊。

9 完成。

假如您的SCAR有拆卸過槍管,建議先放鬆SCAR L上固定槍管組 的六根螺絲。在裝設EGLM時要將EGLM平行裝上SCAR下軌道,然 後調整好槍管組位置,再把槍管固定 螺絲鎖緊。

- 7 Lock on Jaw levers. If you can easily lock on Jaw levers, that is correct. If not, please go back the step to reset the reset the launcher. Do not force to lock the Jaw levers for fear the tenon broken.
- 8 Please, adjustment the screw, if the EGLM loose.
- 9 If you want take apart the EGLM. Please. loosen the screw.