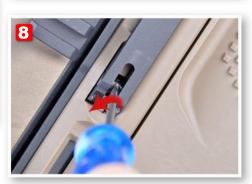

- 7 將快拆模組扳至定位。如裝 置正確可輕鬆將快拆模組扳 至定位,如無法將快拆模組 扳至定位請回到上一步驟重 新組裝。切勿用力將其扳至 定位以免造成軌道固定卡榫 損傷。
- 8 如EGLM會晃動, 請將快拆裝置 內小螺絲旋緊。

9 完成。

假如您的SCAR有拆卸過槍管,建議先放鬆SCAR L上固定槍管組 的六根螺絲。在裝設EGLM時要將EGLM平行裝上SCAR下軌道,然 後調整好槍管組位置,再把槍管固定 螺絲鎖緊。

- 7 Lock on Jaw levers. If you can easily lock on Jaw levers, that is correct. If not, please go back the step to reset the reset the launcher. Do not force to lock the Jaw levers for fear the tenon broken.
- 8 Please, adjustment the screw, if the EGLM loose.
- 9 If you want take apart the EGLM. Please. loosen the screw.