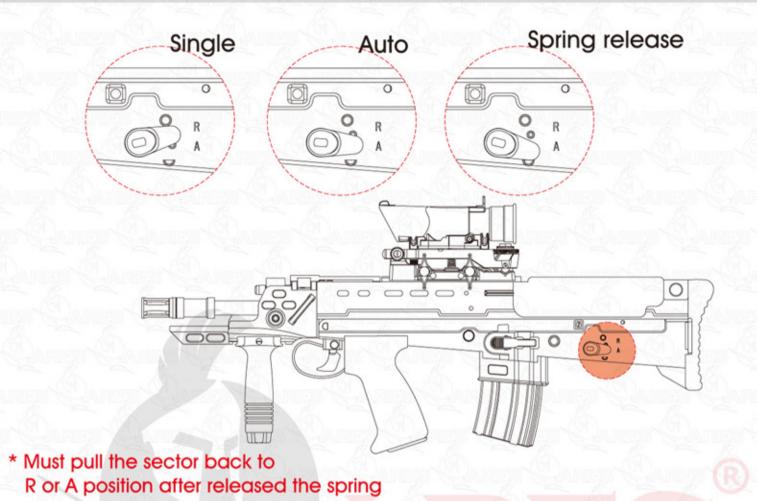

## **ARES L85 AFV**



### Insert the battery

Use the specified battery for your gun. 8.4V 600mAh



## Setting the magazine



#### Firing mode

Hop-up adjustment





**BEST POSITION** 

NOT ENOUGH HOP UP +





# WARNING



- .Do not aim or shoot a person or animal as the target.
- .Avoid pulling the trigger carelessly.
- .Always put the gun in a case or bag when you carrying it.
- .Always set the switch lever to the safety position.
- .Do not look into the gun muzzle.
- .Always wear eye protective gear.
- .Store the airsoft gun at the places out of reach by children.
- .Do not disassemble or modify the airsoft gun.

### Susat adjustment:

#### FULL METAL 4X SUSAT



# DATA OF L85 AFV ELECTRIC GUN

MATERIAL: NYLON FIBER & STEEL HOPUP SYSTEM: ADJUSTABLE

**LENGTH: 605MM** 

WEIGHT: 4400G

**MAGAZINE CAPACITY: 150 ROUNDS** 

**BULLET: 6MM BB BULLETS** 

**BATTERY: 8.4V 600mAH** 

**MOTOR: HIGH TORQUE FLAT MOTOR**