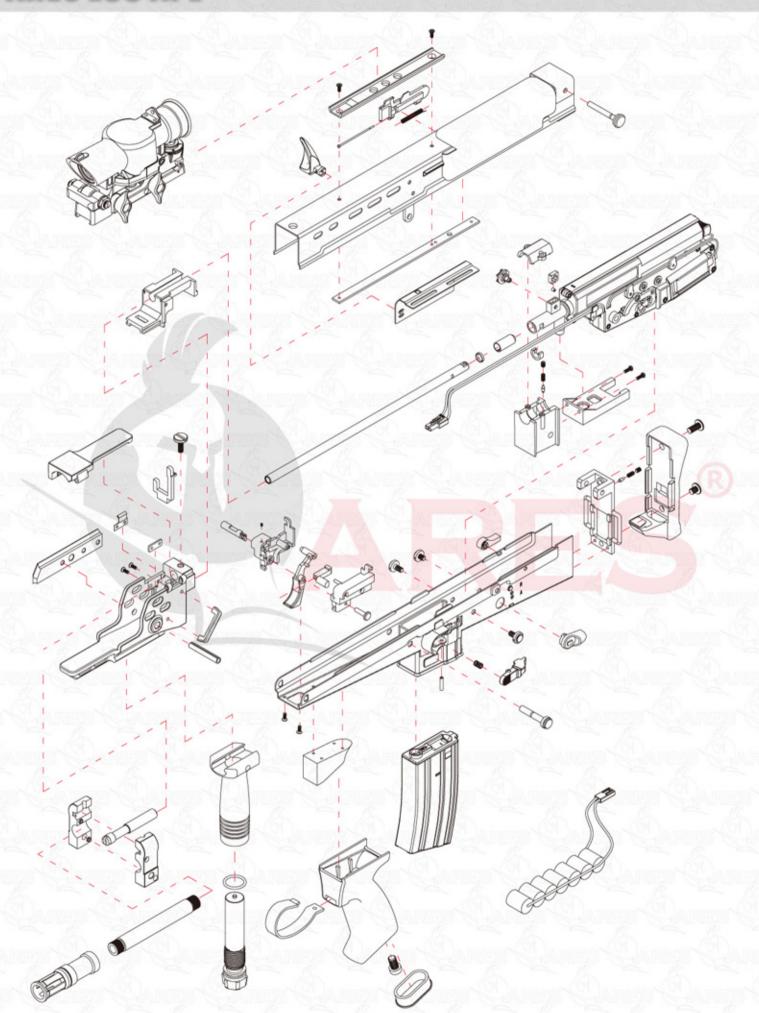

## **ARES L85 AFV**



### Insert the battery

Use the specified battery for your gun. 8.4V 600mAh



## Setting the magazine



#### Firing mode

Hop-up adjustment





**BEST POSITION** 

NOT ENOUGH HOP UP +





# WARNING



- .Do not aim or shoot a person or animal as the target.
- .Avoid pulling the trigger carelessly.
- .Always put the gun in a case or bag when you carrying it.
- .Always set the switch lever to the safety position.
- .Do not look into the gun muzzle.
- .Always wear eye protective gear.
- .Store the airsoft gun at the places out of reach by children.
- .Do not disassemble or modify the airsoft gun.

### Susat adjustment:

#### FULL METAL 4X SUSAT



# DATA OF L85 AFV ELECTRIC GUN

MATERIAL: NYLON FIBER & STEEL HOPUP SYSTEM: ADJUSTABLE

**LENGTH: 605MM** 

WEIGHT: 4400G

**MAGAZINE CAPACIT