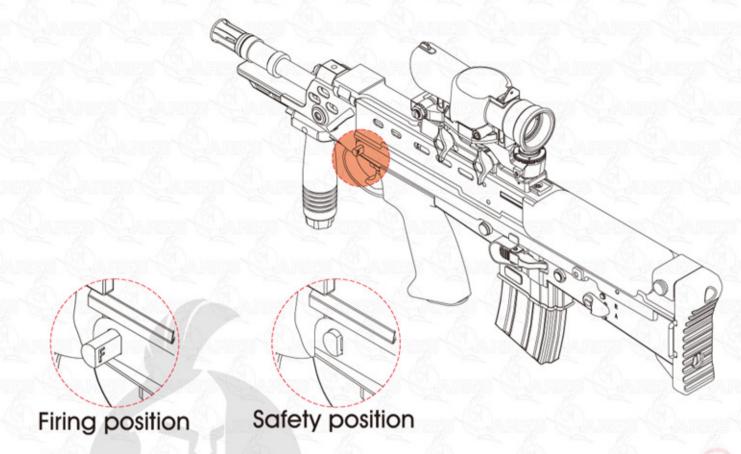

# WARNING

- .Do not aim or shoot a person or animal as the target.
- .Avoid pulling the trigger carelessly.
- .Always put the gun in a case or bag when you carrying it.
- .Always set the switch lever to the safety position.
- .Do not look into the gun muzzle.
- .Always wear eye protective gear.
- .Store the airsoft gun at the places out of reach by children.
- .Do not disassemble or modify the airsoft gun.