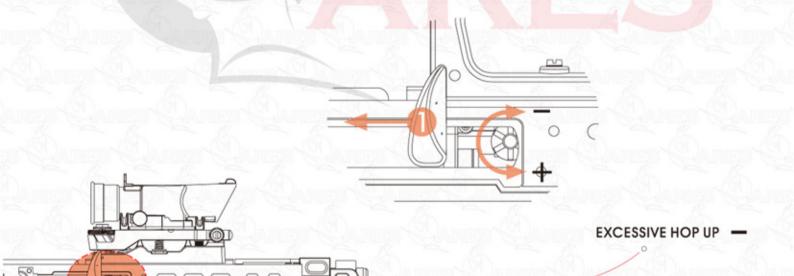

## **ARES L85 AFV**



### Insert the battery

Use the specified battery for your gun. 8.4V 600mAh



## Setting the magazine



#### Firing mode

Hop-up adjustment





**BEST POSITION** 

NOT ENOUGH HOP UP +





# WARNING



- .Do not aim or shoot a person or animal as the target.
- .Avoid pulling the trigger carelessly.
- .Always put the gun in a case or bag when you carrying it.
- .Always set the switch lever to the safety position.
- .Do not look into the gun muzzle.
- .Always wear eye protective gear.
- .Store the airsoft gun at the places out of reach by children.
- .Do not disassemble or modify the airsoft gun.

### Susat adjustment:

#### FULL METAL 4X SUSAT



# DATA OF L85 AFV ELECTRIC GUN

MATERIAL: NYLON FIBER & STEEL HOPUP SYSTEM: ADJUSTABLE

**LENGTH: 605MM** 

WEIGHT: 4400G

**MAGAZINE CAPACITY: 150 ROUNDS** 

**BULLET: 6MM BB BULLETS** 

**BATTERY: 8.4V 600mAH** 

**MOTOR: HIGH TORQUE FLAT MOTOR**