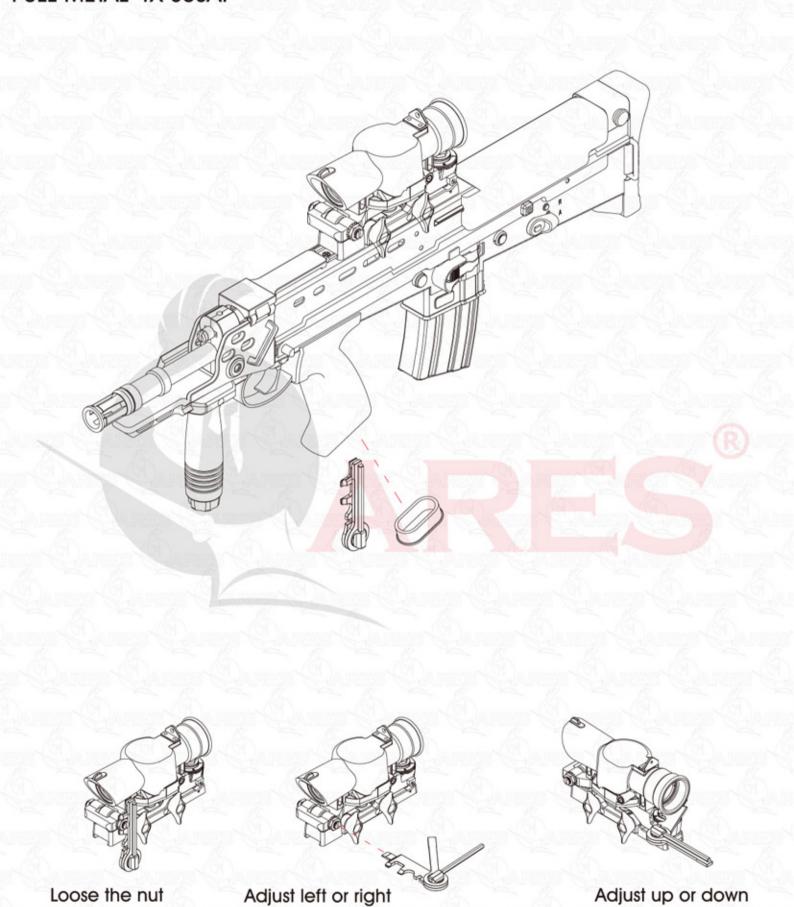

## **ARES L85 AFV**



### Insert the battery

Use the specified battery for your gun. 8.4V 600mAh



## Setting the magazine



#### Firing mode

Hop-up adjustment





**BEST POSITION** 

NOT ENOUGH HOP UP +





# WARNING



- .Do not aim or shoot a person or animal as the target.
- .Avoid pulling the trigger carelessly.
- .Always put the gun in a case or bag when you carrying it.
- .Always set the switch lever to the safety position.
- .Do not look into the gun muzzle.
- .Always wear eye protective gear.
- .Store the airsoft gun at the places out of reach by children.
- .Do not disassemble or modify the airsoft gun.

### Susat adjustment:

#### FULL METAL 4X SUSAT



# DATA OF L85 AFV ELECTRIC GUN

MATERIAL: NYLON FIBER & STEEL HOPUP SYSTEM: ADJUSTABLE

**LENGTH: 605MM** 

WEIGHT: 4400G

**MAGAZINE CAPACITY: 150 ROUNDS** 

**BULLET: 6MM BB BULLETS** 

**BATTERY: 8.4V 600mAH** 

**MOTOR: HIGH TORQUE FLAT MOTOR**