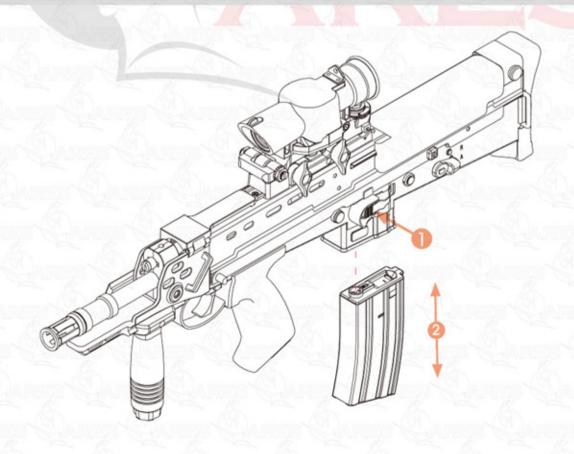

## **ARES L85 AFV**



### Insert the battery

Use the specified battery for your gun. 8.4V 600mAh



## Setting the magazine



#### Firing mode

Hop-up adjustment





**BEST POSITION** 

NOT ENOUGH HOP UP +





# WARNING



- .Do not aim or shoot a person or animal as the target.
- .Avoid pulling the trigger carelessly.
- .Always put the gun in a case or bag when you carrying it.
- .Always set the switch lever to the safety position.
- .Do not look into the gun muzzle.
- .Always wear eye protective gear.
- .Store the airsoft gun at the places out of reach by children.
- .Do not disassemble or modify the airsoft gun.

### Susat adjustment:

#### FULL METAL 4X SUSAT



# DATA OF L85 AFV ELECTRIC GUN

MATERIAL: NYLON FIBER & STEEL HOPUP SYSTEM: ADJUSTABLE

**LENGTH: 605MM** 

WEIGHT: 4400G

**MAGAZINE CAPACITY: 150 ROUNDS** 

**BULLET: 6MM BB BULLETS** 

**BATTERY: 8.4V 600mAH** 

**MOTOR: HIGH TORQUE FLAT MOTOR*