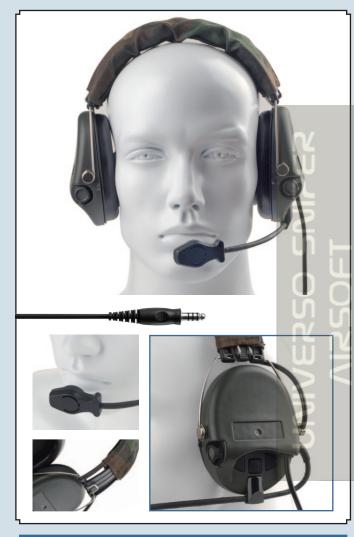

### **IMPORTANT!**

For the best protection, brush aside hair around the ears so the ear cushions fit snugly against the head. Spectacle frames should be as thin as possible and fit close to the head.

### **Peaksounds**

Digital electronic sound reproduction for excellent sound reproduction.

Excellet sound quality with perfect location hearing, up to 4 times amplification, it can use as a bug to hearing the whispers of the enemy[indoor], just like a

### Noise prevent

Special material of foamin cousions in each earcup provide excellent reproduction of ambient sounds.

You can clearly hearing radio communication even in an extreme conditions.

### Communication

Noise reduction rating of 18 db, you can learly communicate with your colleagues even when others are shooting.

Excelent compatible with Ztac's PTT series.

# Active hearing protector

We all know that a shooter has to protect his ears to prevent life long hearing damage. To solve this issue it's Ztac's duty.

Our electronics component will instantaneously suppress harmful impact noises to 82dB inside the earcups.

### **OPERATION MANUAL**

1.0pen the headband.

2.Slide out the cups.

3.Adjust the height of the cups while pressing the headband up or down.

### **Battery** installation

The frst batteries negative put into the headset, then The second positive put into the headset. you can tighten the battery cover.

### **Button handling**

- 1: On and off press the middle button.
- 2: Increase volume Press the left (forward) button.
- 3: Decrease volume Press the right (rear) button.