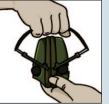

### **Battery** installation

The frst batteries negative put into the headset, then The second positive put into the headset. you can tighten the battery cover.