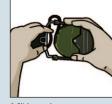

### **Battery** installation

The frst batteries negative put into the headset, then The second positive put into the headset. you can tighten the battery cover.