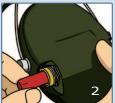

### Communication

Noise reduction rating of 18 db, you can learly communicate with your colleagues even when others are shooting.

Excelent compatible with Ztac's PTT series.