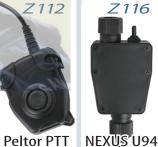

ries.

# Active hearing protector



We all know that a shooter has to protect his ears to prevent life long hearing damage. To solve this issue it's Ztac's duty.

Our electronics component will instantaneously suppress harmful impact noises to 82dB inside the earcups.

### **OPERATION MANUAL**







1.0pen the headband.

2.Slide out the cups.

3.Adjust the height of the cups while pressing the headband up or down.

### **Battery** installation

The frst batteries negative put into the headset, then The second positive put into the headset. you can tighten the battery cover.





### **Button handling**

- 1: On and off press the middle button.
- 2: Increase volume Press the left (forward) button.
- 3: Decrease volume Press the right (rear) button.

# You may choose the PTT from below









Motorola











YAESU Kenwood

ICOM